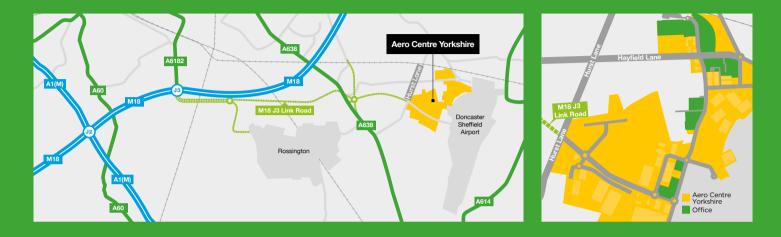

The site is within 20 minutes of five motorways; the M1, M18, M180, M62 and A1(M) and road links have improved further with the completion of the new M18 J3 Link Road route. This will bring 1.1 million people within a 30 minute drive to work time.

Doncaster town centre is less than 20 minutes drive from Aero Centre Yorkshire and Doncaster Transport Interchange operates a regular shuttle bus between the town and airport. The interchange is located on the East Coast Main Line which connects London to Edinburgh. There are regular trains between Doncaster and London with the fastest journey time being just 96 minutes.

## Location

For further information visit: aero-centre.com

Richard Harris rich.harris@eu.jll.com

Robert Whatmuff robert.whatmuff@colliers.com

Roger Haworth roger@cppartners.co.uk

Ed Norris ed@cppartners.co.uk