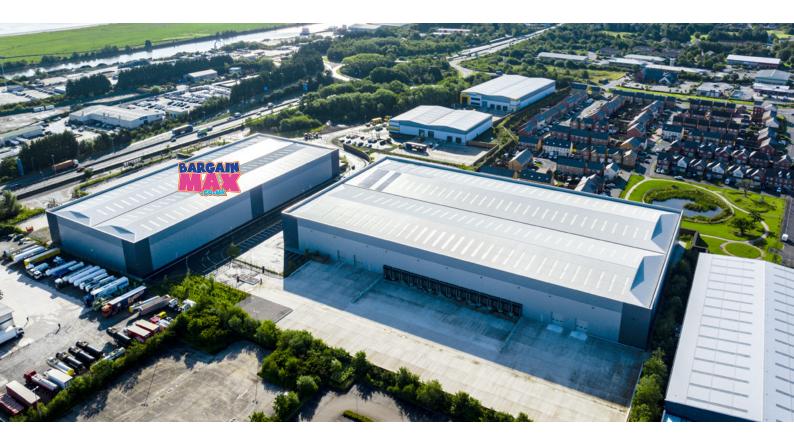

### NEW LOGISTICS/ INDUSTRIAL UNIT TO LET 138,612 sq ft

**UNIT 1 NOW LET** PIONEER POINT BUSINESS PARK, ELLESMERE PORT, CH66 1ST

www.plproperty.com/plp-ellesmere-port

### **138,612 SQ FT**

| UNIT 1    | SQ FT  | SQ M     |
|-----------|--------|----------|
| WAREHOUSE | IET    | 43.50    |
| OFFIC     | 5,045  | 468.70   |
| TOTAL     | 90,548 | 8,412.20 |

PLP Ellesmere Port is located between J7 & J8 of the M53 at Pioneer Point Business Park, providing direct access to Ellesmere Port and the surrounding areas.

FLOOR LOADING 50KN/SQ M

| UNIT 2    | SQ FT   | SQ M      |
|-----------|---------|-----------|
| WAREHOUSE | 131,469 | 12,213.90 |
| OFFICE    | 7,143   | 663.63    |
| TOTAL     | 138,612 | 12,877.53 |