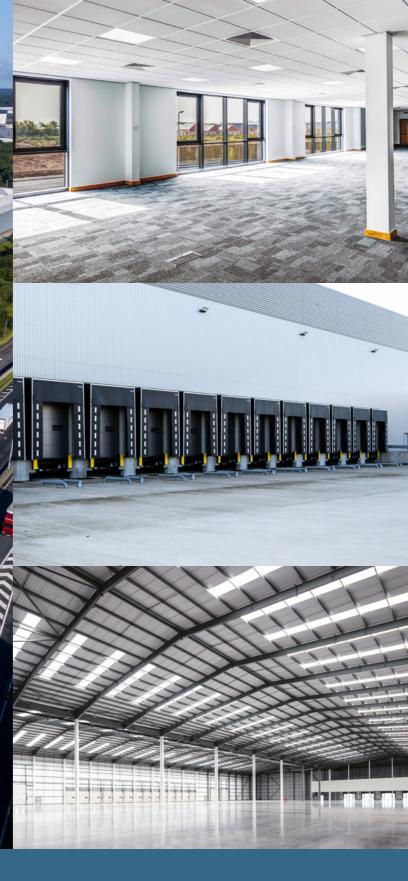

### **138,612 SQ FT**

| UNIT 1    | SQ FT  | SQ M     |
|-----------|--------|----------|
| WAREHOUSE | IET    | 43.50    |
| OFFIC     | 5,045  | 468.70   |
| TOTAL     | 90,548 | 8,412.20 |

PLP Ellesmere Port is located between J7 & J8 of the M53 at Pioneer Point Business Park, providing direct access to Ellesmere Port and the surrounding areas.

FLOOR LOADING 50KN/SQ M

| UNIT 2    | SQ FT   | SQ M      |
|-----------|---------|-----------|
| WAREHOUSE | 131,469 | 12,213.90 |
| OFFICE    | 7,143   | 663.63    |
| TOTAL     | 138,612 | 12,877.53 |