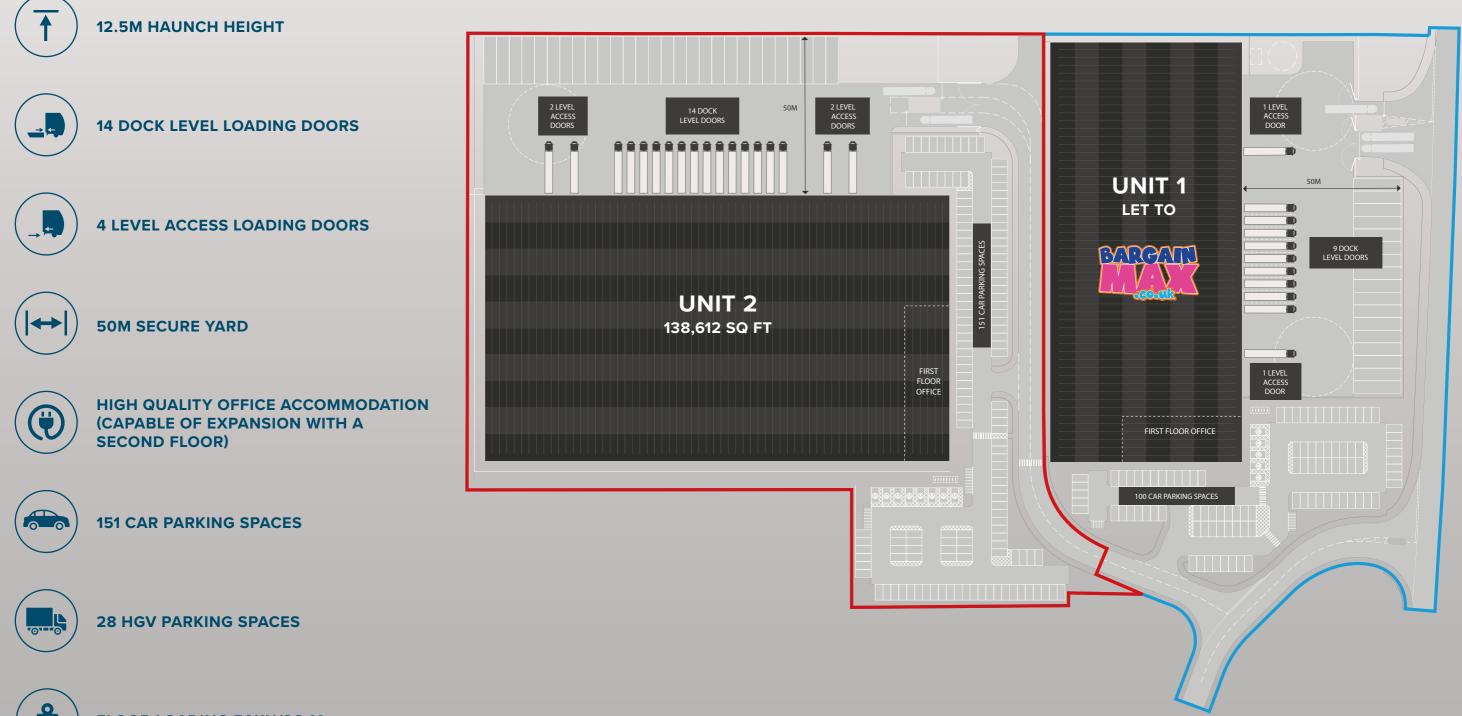

### **138,612 SQ FT**

| UNIT 1    | SQ FT  | SQ M     |
|-----------|--------|----------|
| WAREHOUSE | IET    | 43.50    |
| OFFIC     | 5,045  | 468.70   |
| TOTAL     | 90,548 | 8,412.20 |

PLP Ellesmere Port is located between J7 & J8 of the M53 at Pioneer Point Business Park, providing direct access to Ellesmere Port and the surrounding areas.

FLOOR LOADING 50KN/SQ M

| UNIT 2    | SQ FT   | SQ M      |
|-----------|---------|-----------|
| WAREHOUSE | 131,469 | 12,213.90 |
| OFFICE    | 7,143   | 663.63    |
| TOTAL     | 138,612 | 12,877.53 |

\*Floor Areas are measured on a Gross Internal basis

\*indicative layout

Calculate the import duties based in the value of inputs or finished goods

Duty Exemption for Re-exports

Benefit from duty and Vat suspension until they enter the UK domestic market