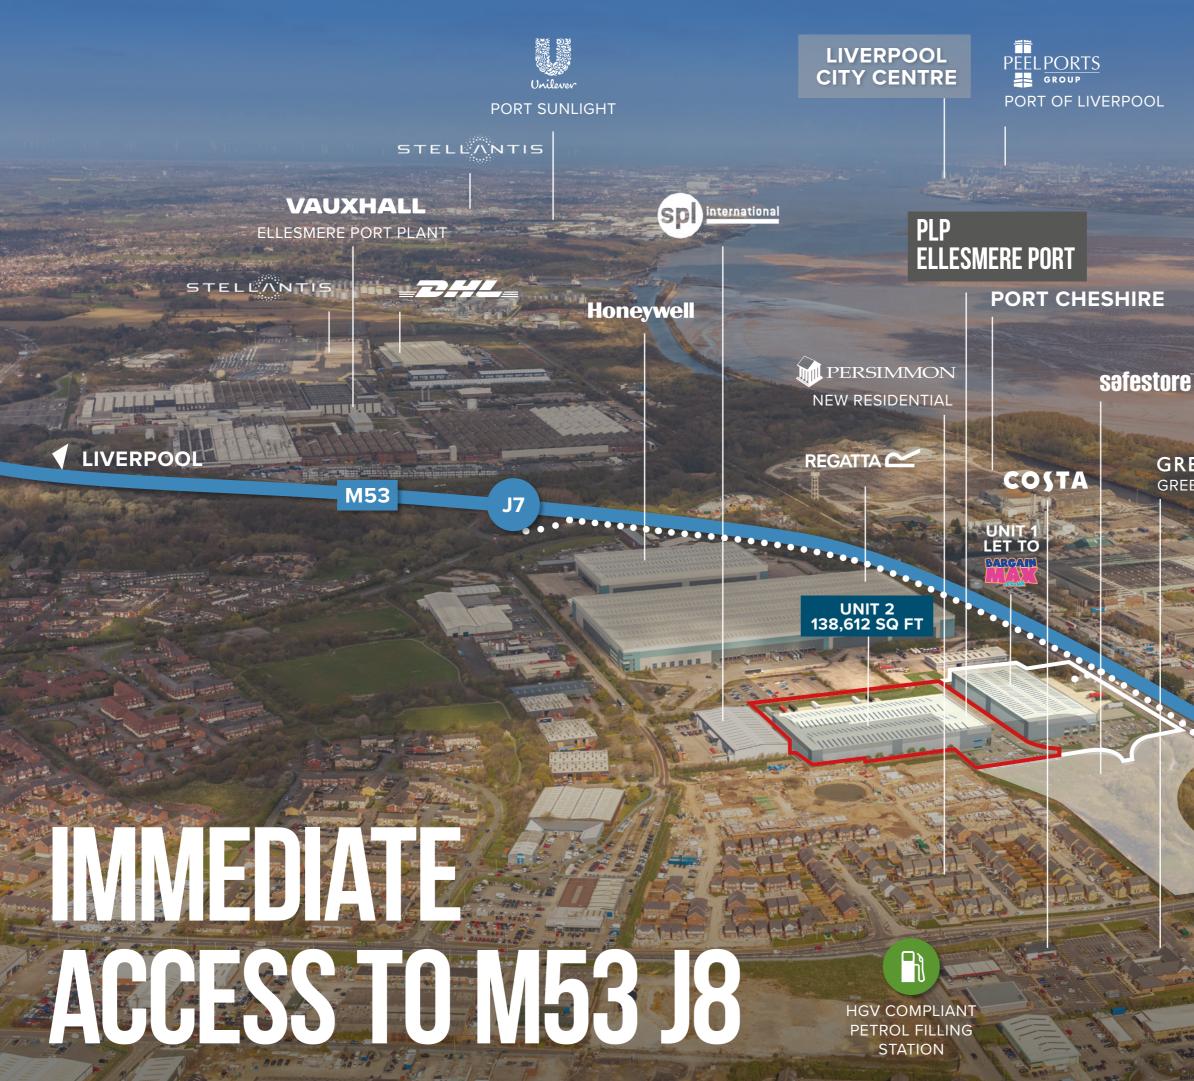

### **GREENE KING** GREEN OAK FARM

MANCHESTER SHIP CANAI

J8

**MANCHESTER - M6** 

### **138,612 SQ FT**

| UNIT 1    | SQ FT  | SQ M     |
|-----------|--------|----------|
| WAREHOUSE | IET    | 43.50    |
| OFFIC     | 5,045  | 468.70   |
| TOTAL     | 90,548 | 8,412.20 |

PLP Ellesmere Port is located between J7 & J8 of the M53 at Pioneer Point Business Park, providing direct access to Ellesmere Port and the surrounding areas.

### City Region Freeport

FREEPORTS WERE CONCEIVED TO CONFER SPECIAL BENEFITS TO THOSE WITHIN THEIR BOUNDARIES – FOSTERING A DESIRABLE ENVIRONMENT IN WHICH TO OPERATE AND ENCOURAGE INVESTMENT.

Store or manufacture goods, using imported goods