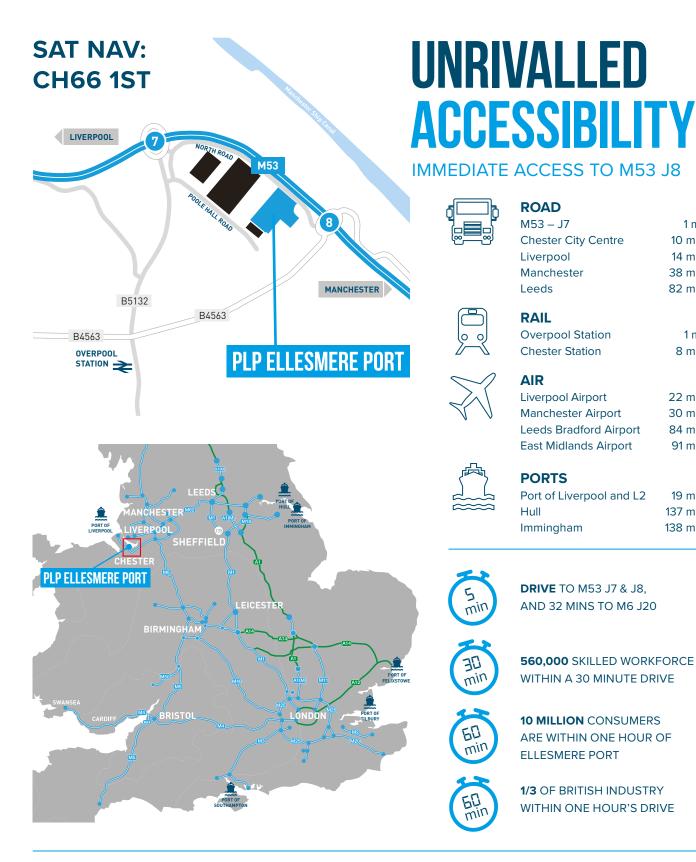

JON THORNE 07738 735 632 jon@b8.com

1 mile

10 miles

14 miles 38 miles

82 miles

1 mile

8 miles

22 miles

30 miles

84 miles

91 miles

19 miles

137 miles

138 miles

**JASON PRINT** 07833 170 680 jprint@geraldeve.com