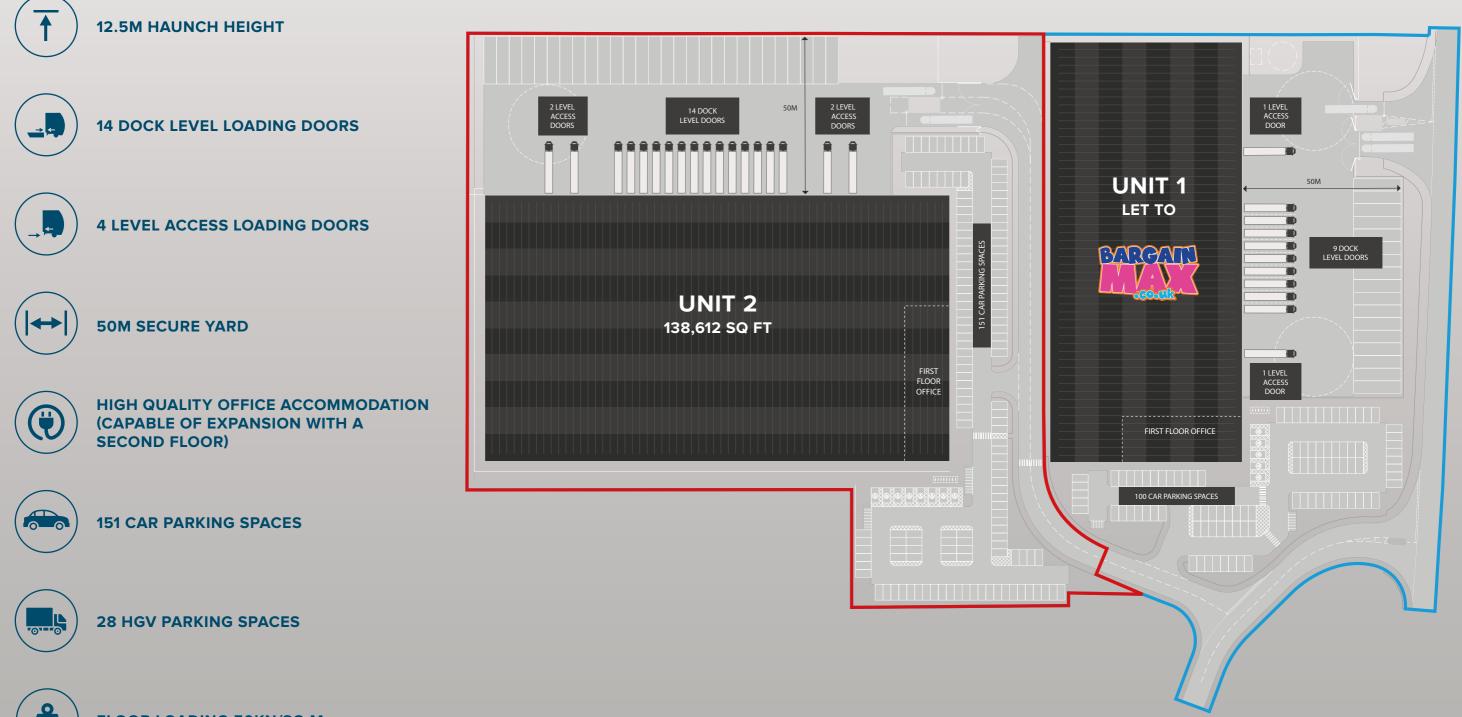

## NEW LOGISTICS/ INDUSTRIAL UNIT TO LET 138,612 sq ft

**UNIT 1 NOW LET** PIONEER POINT BUSINESS PARK, ELLESMERE PORT, CH66 1ST

www.plproperty.com/plp-ellesmere-port

## **138,612 SQ FT**

| UNIT 1    | SQ FT  | SQ M     |
|-----------|--------|----------|
| WAREHOUSE | IET    | , 43.50  |
| OFFIC     | 5,045  | 468.70   |
| TOTAL     | 90,548 | 8,412.20 |

PLP Ellesmere Port is located between J7 & J8 of the M53 at Pioneer Point Business Park, providing direct access to Ellesmere Port and the surrounding areas.

FLOOR LOADING 50KN/SQ M

| UNIT 2    | SQ FT   | SQ M      |
|-----------|---------|-----------|
| WAREHOUSE | 131,469 | 12,213.90 |
| OFFICE    | 7,143   | 663.63    |
| TOTAL     | 138,612 | 12,877.53 |

\*Floor Areas are measured on a Gross Internal basis

\*indicative layout