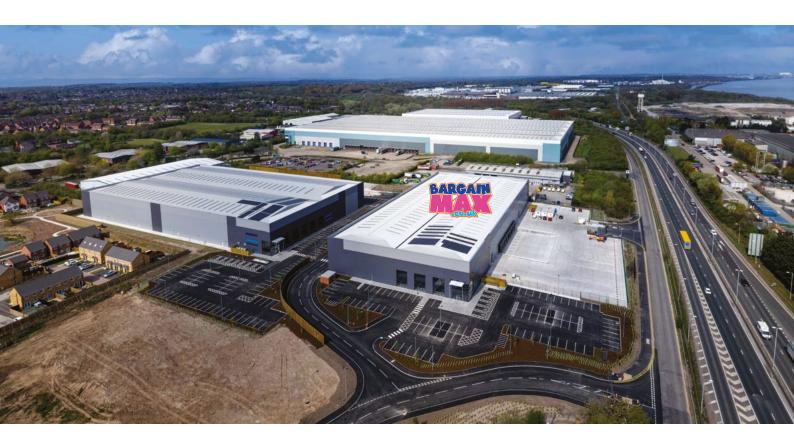

## NEW LOGISTICS/ INDUSTRIAL UNIT TO LET 138,612 sq ft

**UNIT 1 NOW LET** PIONEER POINT BUSINESS PARK, ELLESMERE PORT, CH66 1ST

www.plproperty.com/plp-ellesmere-port

## **138,612 SQ FT**

| UNIT 1    | SQ FT  | SQ M     |
|-----------|--------|----------|
| WAREHOUSE | IET    | , 43.50  |
| OFFIC     | 5,045  | 468.70   |
| TOTAL     | 90,548 | 8,412.20 |

PLP Ellesmere Port is located between J7 & J8 of the M53 at Pioneer Point Business Park, providing direct access to Ellesmere Port and the surrounding areas.