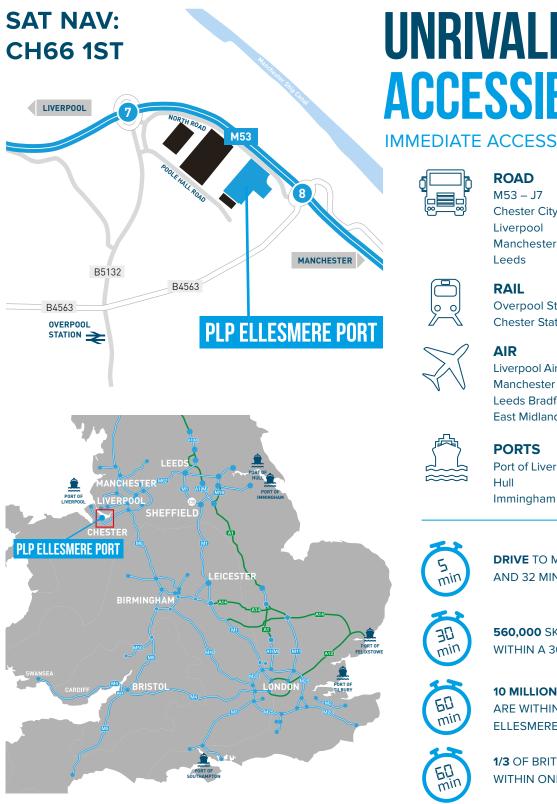

### UNRIVALLED ACCESSIBILITY

#### **IMMEDIATE ACCESS TO M53 J8**

| ROAD                  |          |
|-----------------------|----------|
| 153 – J7              | 1 mile   |
| Chester City Centre   | 10 miles |
| iverpool              | 14 miles |
| lanchester            | 38 miles |
| eeds                  | 82 miles |
| RAIL                  |          |
| Overpool Station      | 1 mile   |
| Chester Station       | 8 miles  |
| AIR                   |          |
| iverpool Airport      | 22 miles |
| lanchester Airport    | 30 miles |
| eeds Bradford Airport | 84 miles |
| ast Midlands Airport  | 91 miles |
|                       |          |

#### Port of Liverpool and L2

19 miles 137 miles 138 miles

DRIVE TO M53 J7 & J8, AND 32 MINS TO M6 J20

560,000 SKILLED WORKFORCE WITHIN A 30 MINUTE DRIVE

**10 MILLION CONSUMERS** ARE WITHIN ONE HOUR OF ELLESMERE PORT

1/3 OF BRITISH INDUSTRY WITHIN ONE HOUR'S DRIVE