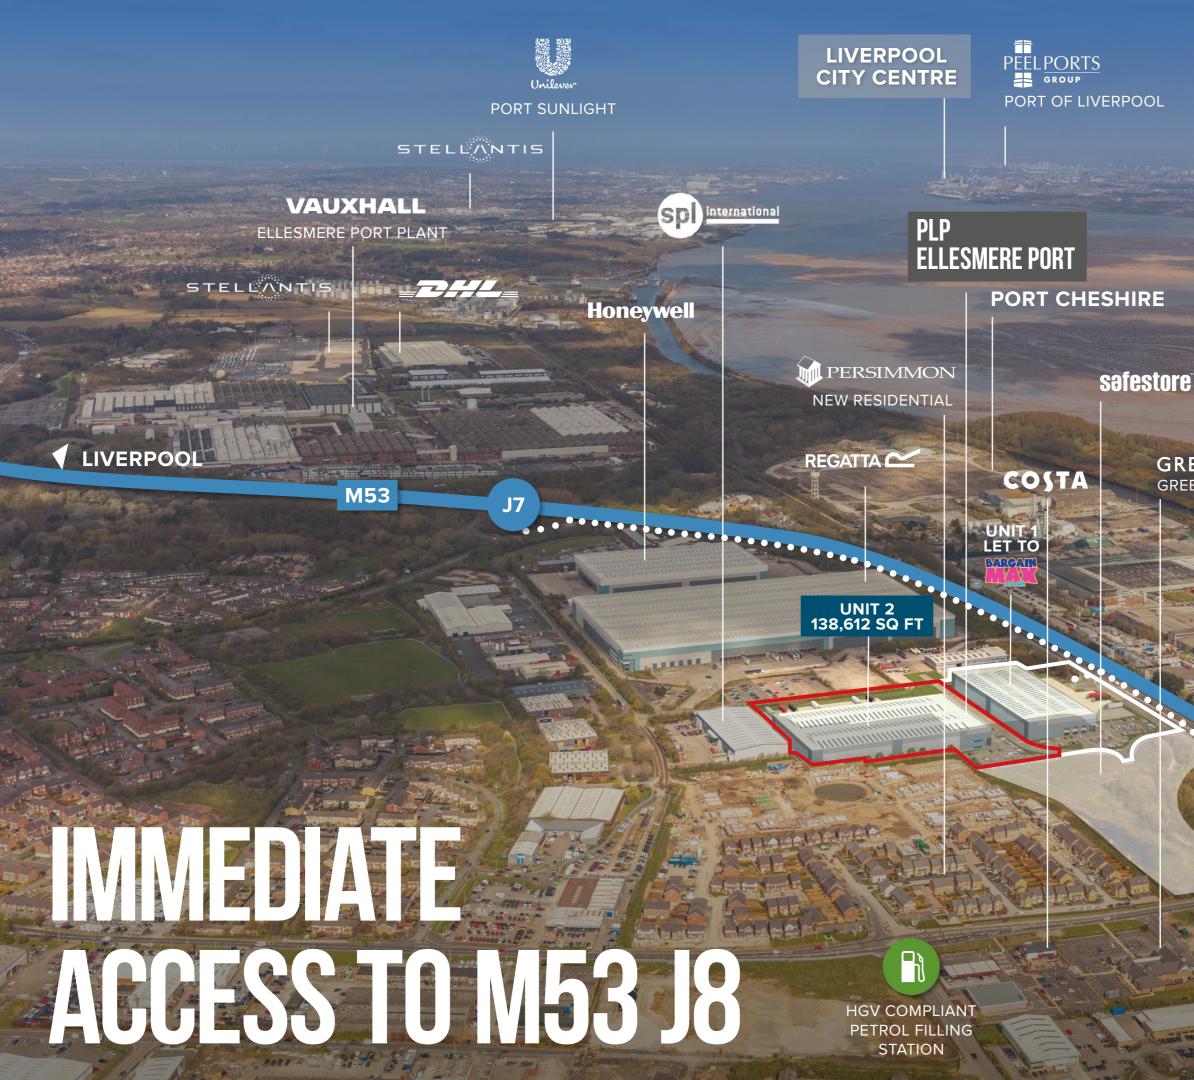

#### **IMMEDIATE ACCESS TO M53 J8**

| ROAD                  |          |
|-----------------------|----------|
| 153 – J7              | 1 mile   |
| Chester City Centre   | 10 miles |
| iverpool              | 14 miles |
| lanchester            | 38 miles |
| eeds                  | 82 miles |
| RAIL                  |          |
| Overpool Station      | 1 mile   |
| Chester Station       | 8 miles  |
| AIR                   |          |
| iverpool Airport      | 22 miles |
| lanchester Airport    | 30 miles |
| eeds Bradford Airport | 84 miles |
| ast Midlands Airport  | 91 miles |
|                       |          |

#### Port of Liverpool and L2

19 miles 137 miles 138 miles

DRIVE TO M53 J7 & J8, AND 32 MINS TO M6 J20

560,000 SKILLED WORKFORCE WITHIN A 30 MINUTE DRIVE

**10 MILLION CONSUMERS** ARE WITHIN ONE HOUR OF ELLESMERE PORT

1/3 OF BRITISH INDUSTRY WITHIN ONE HOUR'S DRIVE