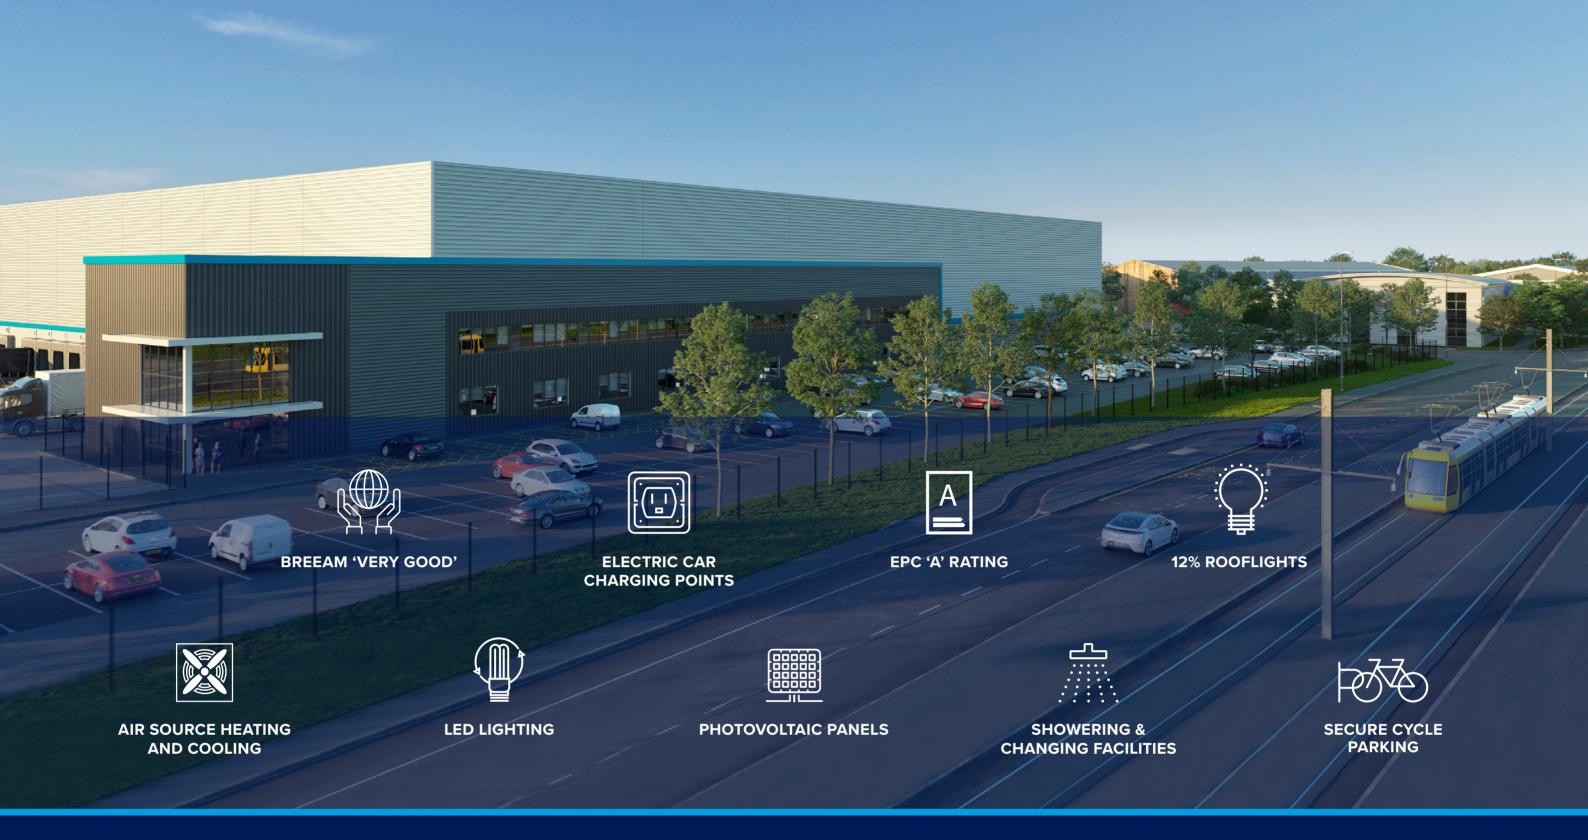

# TARGETING A CARBON NET ZERO DEVELOPMENT

|                     | SQ FT   | SQ M   |
|---------------------|---------|--------|
| WAREHOUSE           | 178,145 | 16,550 |
| GROUND FLOOR OFFICE | 2,440   | 227    |
| FIRST FLOOR OFFICE  | 10,075  | 936    |
| TOTAL UNIT          | 190,660 | 17,713 |