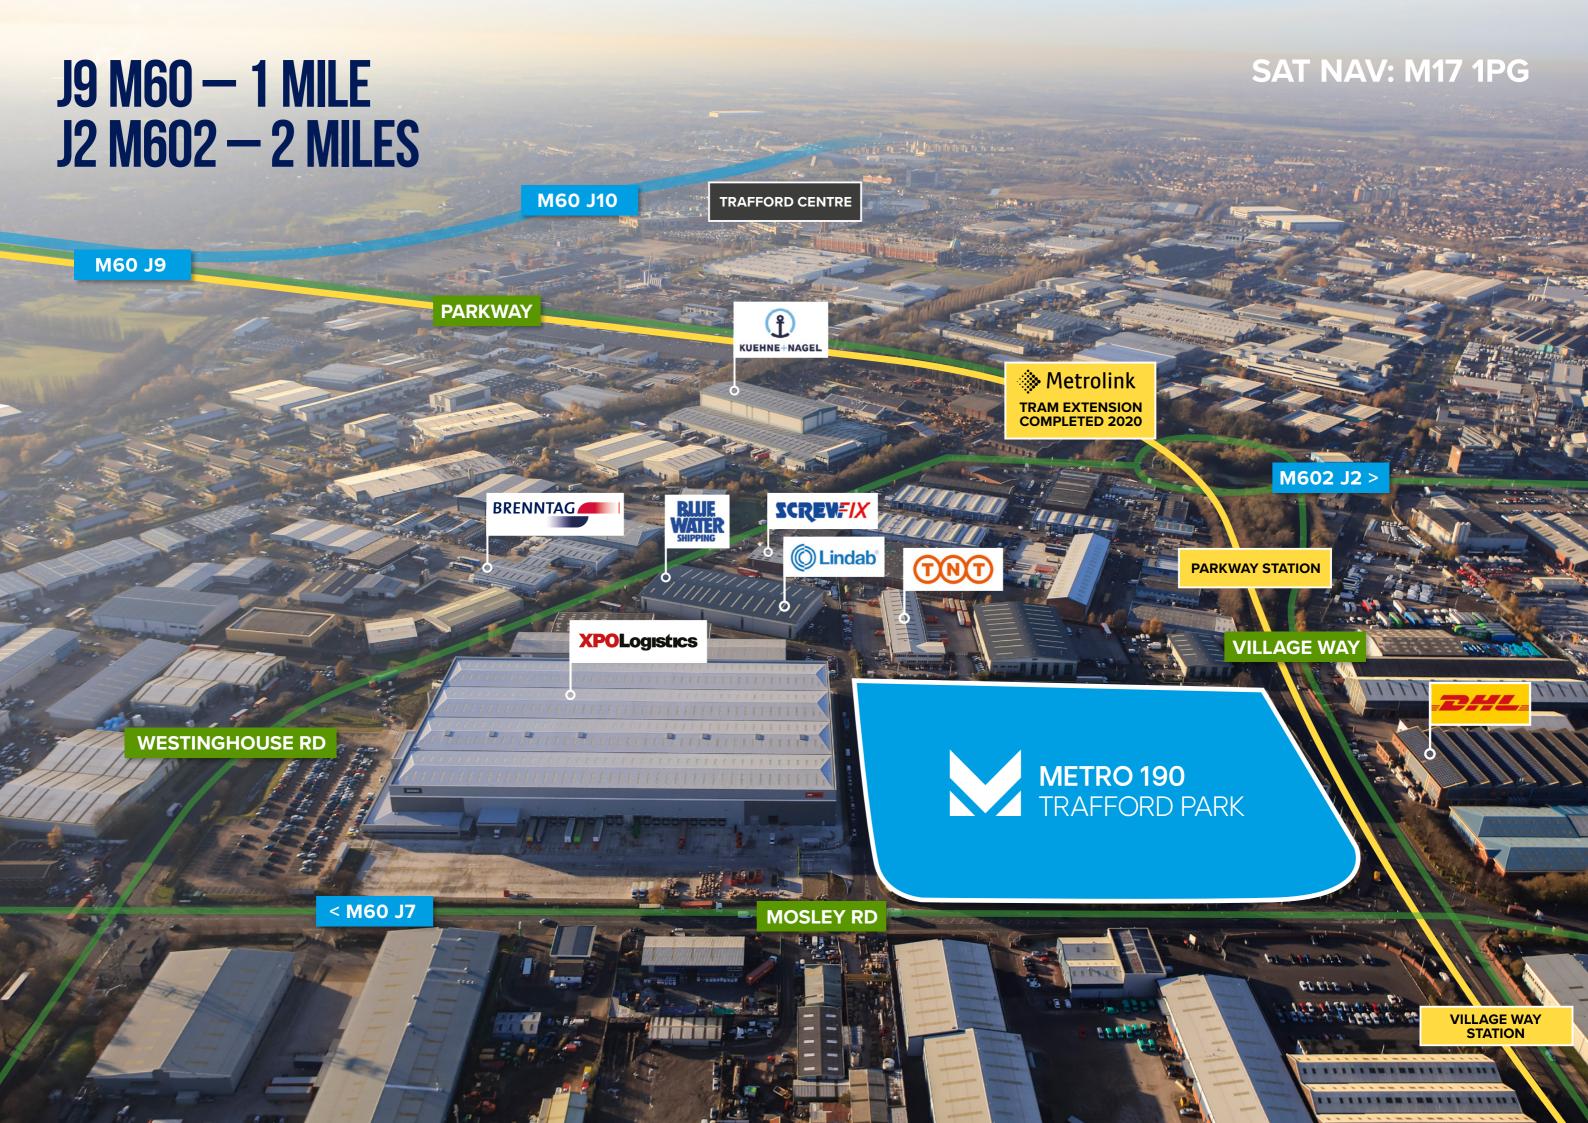

### **TRAVEL DISTANCES**

J9 M60 1 mile J10 M60 1 mile Manchester Freight Terminal 1 mile J2 M602 2 miles Manchester City Centre 4 miles Manchester Airport 10 miles M6/M62 Intersection 14 miles M6/M56 Intersection 17 miles

### **CATCHMENT POPULATION**

30 minutes 3.5m
45 minutes 6.0m
60 minutes 9.1m