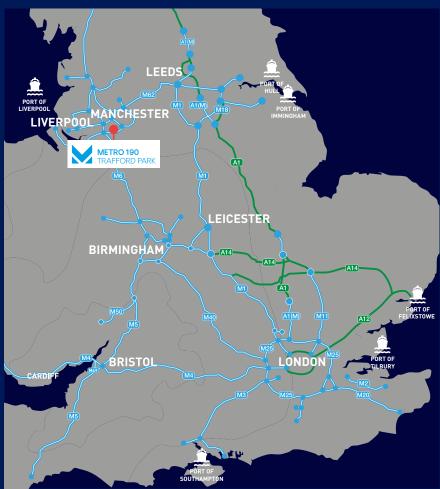

|
|---------------------|---------|--------|
| WAREHOUSE           | 178,145 | 16,550 |
| GROUND FLOOR OFFICE | 2,440   | 227    |
| FIRST FLOOR OFFICE  | 10,075  | 936    |
| TOTAL UNIT          | 190,660 | 17,713 |



35 HGV / TRAILER **PARKING** 



**184 CAR SPACES** 



**18 DOCK LEVELLERS** 



**2 LEVEL ACCESS DOORS** 



15M CLEAR **INTERNAL HEIGHT** 



**50M YARD DEPTH** 



**50KN/M2 WAREHOUSE FLOOR LOADING** 



2.5 MVA POWER

**ACCESS ROAD** 



## PRIME URBAN LOGISTICS



### **TRAVEL DISTANCES**

J9 M60 1 mile J10 M60 1 mile Manchester Freight Terminal 1 mile J2 M602 2 miles Manchester City Centre 4 miles Manchester Airport 10 miles M6/M62 Intersection 14 miles M6/M56 Intersection 17 miles



### **CATCHMENT POPULATION**

30 minutes 3.5m
45 minutes 6.0m
60 minutes 9.1m





#### **METRO190.COM**



JONATHAN ATHERTON 07778 050197 jatherton@savills.com



**RUTH LEIGHTON**07831 820610
ruth.leighton@avisonyoung.com

April 2021