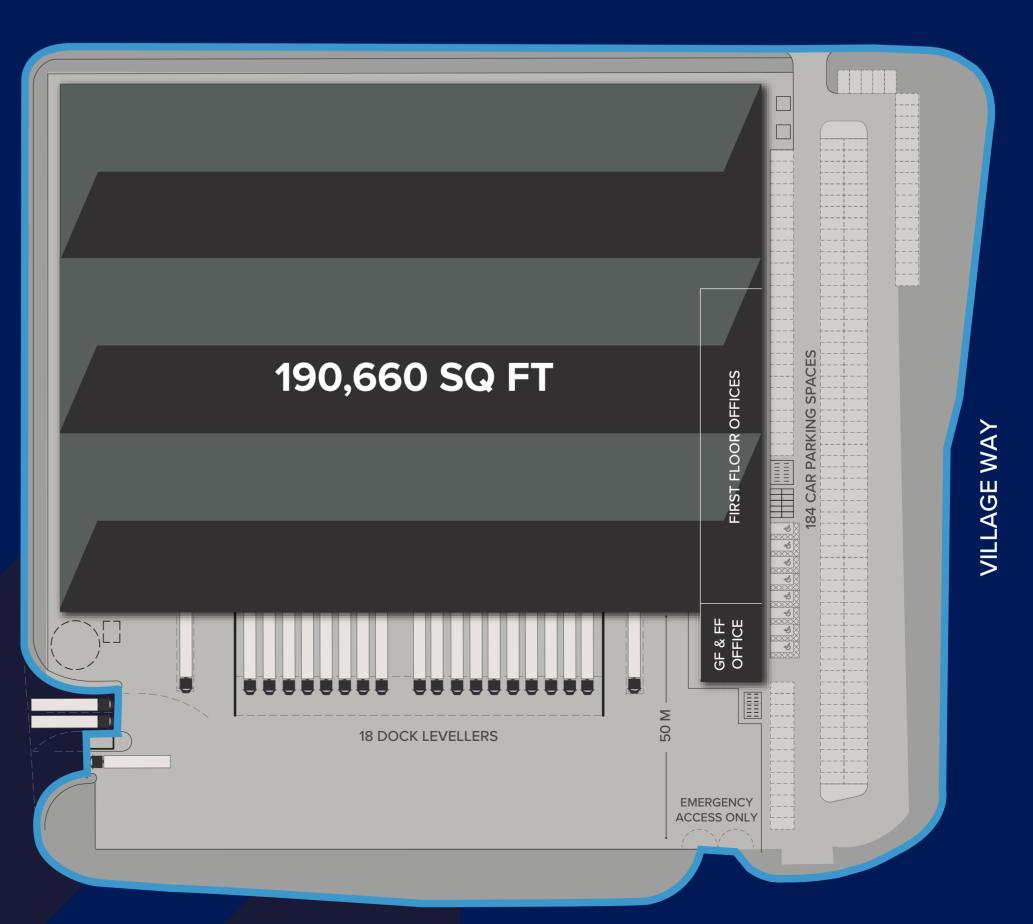

### 190,660 SQ FT PRIME URBAN LOGISTICS

# TARGETING A CARBON NET ZERO DEVELOPMENT

|                     | SQ FT   | SQ M   |
|---------------------|---------|--------|
| WAREHOUSE           | 178,145 | 16,550 |
| GROUND FLOOR OFFICE | 2,440   | 227    |
| FIRST FLOOR OFFICE  | 10,075  | 936    |
| TOTAL UNIT          | 190,660 | 17,713 |

35 HGV / TRAILER **PARKING** 

**184 CAR SPACES** 

**18 DOCK LEVELLERS** 

**2 LEVEL ACCESS DOORS** 

15M CLEAR **INTERNAL HEIGHT** 

**50M YARD DEPTH** 

**50KN/M2 WAREHOUSE FLOOR LOADING** 

2.5 MVA POWER