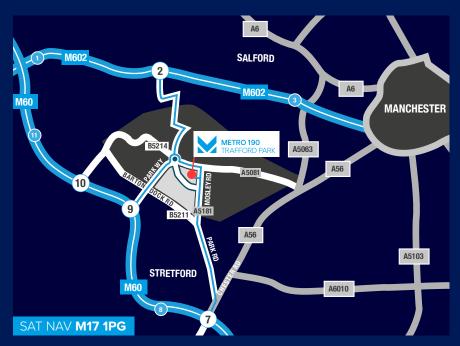

### **TRAVEL DISTANCES**

J9 M60 1 mile J10 M60 1 mile Manchester Freight Terminal 1 mile J2 M602 2 miles Manchester City Centre 4 miles Manchester Airport 10 miles M6/M62 Intersection 14 miles M6/M56 Intersection 17 miles