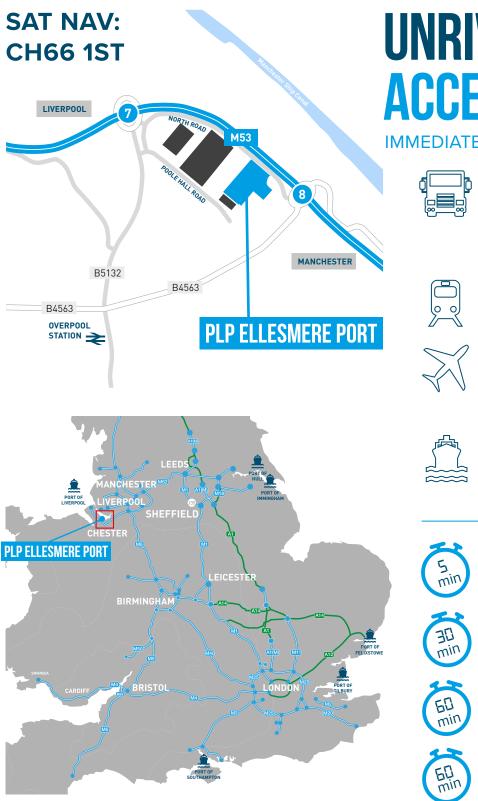

### UNRIVALLED Accessibility

IMMEDIATE ACCESS TO M53 J8

ROAD

| M53 – J7                 | 1 mile    |
|--------------------------|-----------|
| Chester City Centre      | 10 miles  |
| Liverpool                | 14 miles  |
| Manchester               | 38 miles  |
| Leeds                    | 82 miles  |
| RAIL                     |           |
| <b>Overpool Station</b>  | 1 mile    |
| Chester Station          | 8 miles   |
| AIR                      |           |
| Liverpool Airport        | 22 miles  |
| Manchester Airport       | 30 miles  |
| Leeds Bradford Airport   | 84 miles  |
| East Midlands Airport    | 91 miles  |
| PORTS                    |           |
| Port of Liverpool and L2 | 19 miles  |
| Hull                     | 137 miles |

138 miles

**DRIVE** TO M53 J7 & J8, AND 32 MINS TO M6 J20

Immingham

**560,000** SKILLED WORKFORCE WITHIN A 30 MINUTE DRIVE

**10 MILLION** CONSUMERS ARE WITHIN ONE HOUR OF ELLESMERE PORT

**1/3** OF BRITISH INDUSTRY WITHIN ONE HOUR'S DRIVE