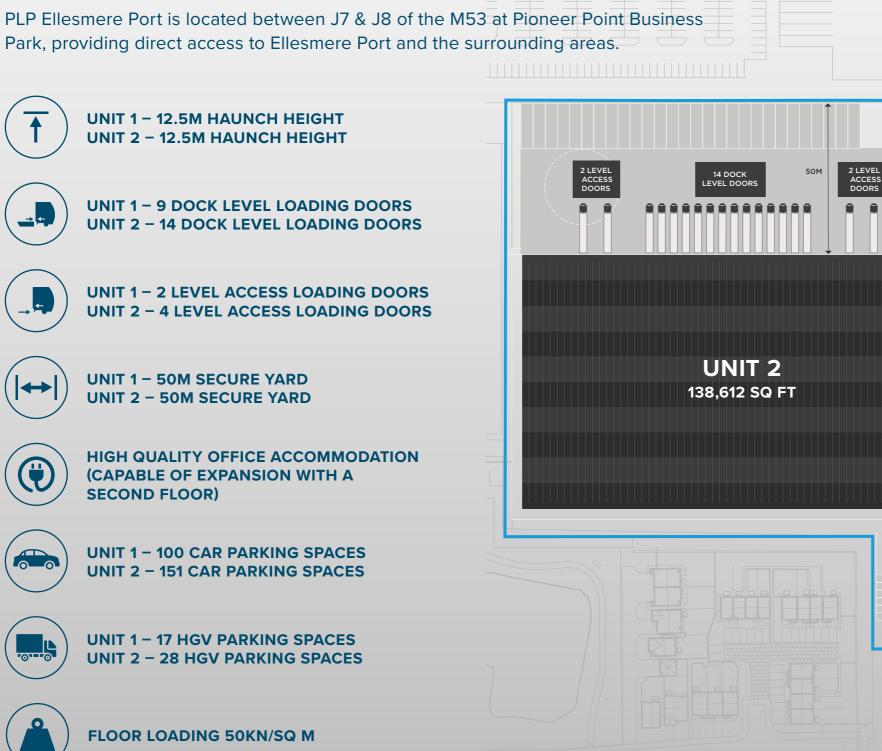

## **90,548 SQ FT AND 138,612 SQ FT**

| UNIT 1    | SQ FT  | SQ M     |
|-----------|--------|----------|
| WAREHOUSE | 85,503 | 7,943.50 |
| OFFICE    | 5,045  | 468.70   |
| TOTAL     | 90,548 | 8,412.2  |

FLOOR

| UNIT 2    | SQ FT   | SQ M      |
|-----------|---------|-----------|
| WAREHOUSE | 131,469 | 12,213.90 |
| OFFICE    | 7,143   | 663.63    |
| TOTAL     | 138,612 | 12,877.5  |

\*Floor Areas are measured on a Gross Internal basis