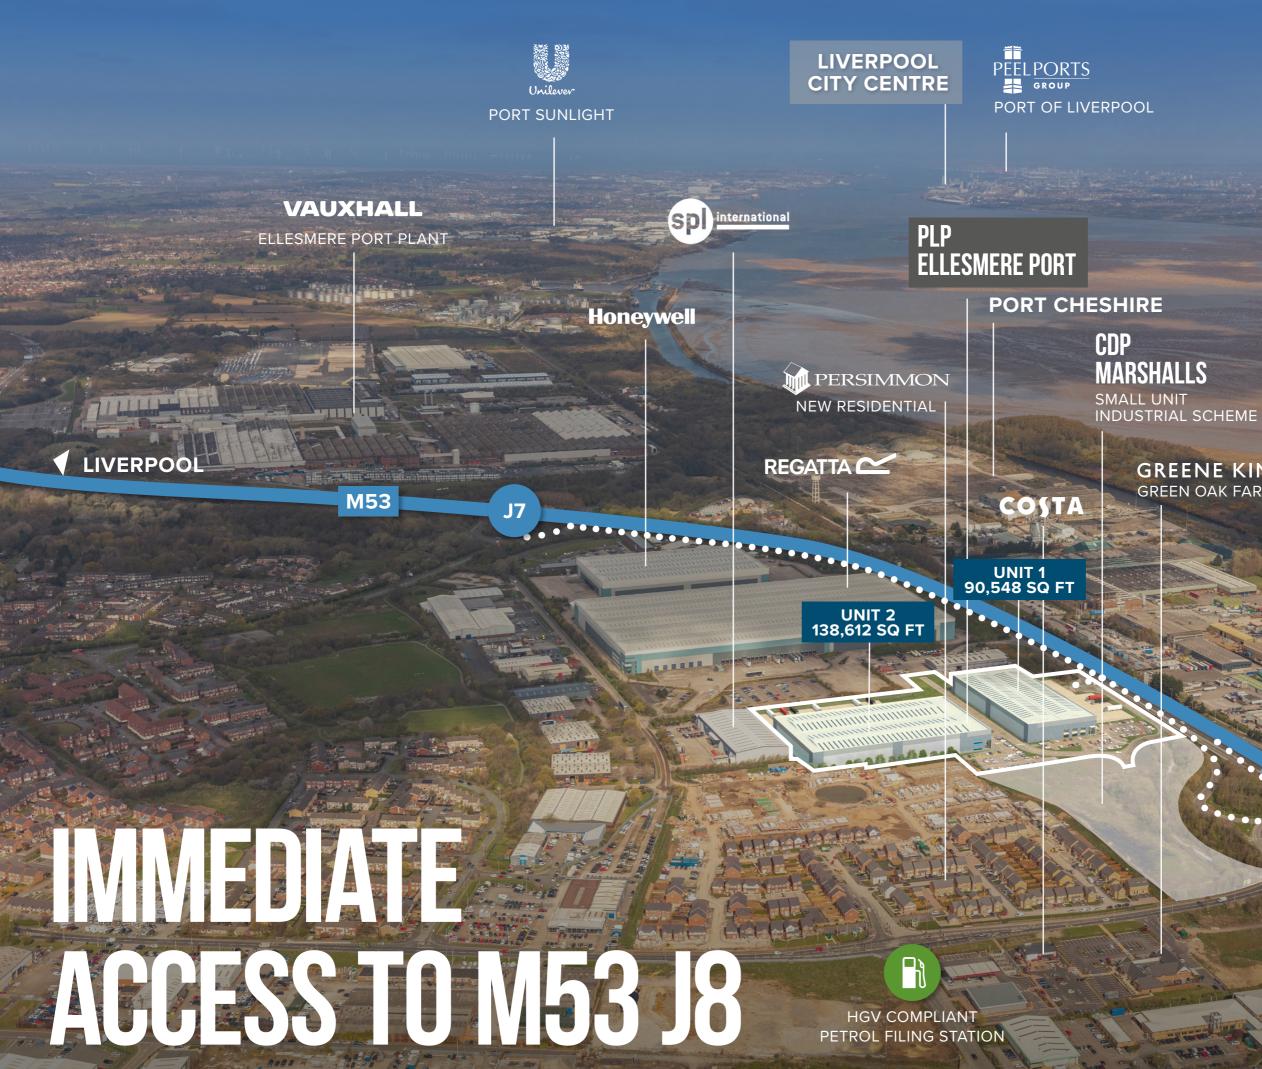

### UNRIVALLED Accessibility

IMMEDIATE ACCESS TO M53 J8

ROAD

| M53 – J7                 | 1 mile    |
|--------------------------|-----------|
| Chester City Centre      | 10 miles  |
| Liverpool                | 14 miles  |
| Manchester               | 38 miles  |
| Leeds                    | 82 miles  |
| RAIL                     |           |
| <b>Overpool Station</b>  | 1 mile    |
| Chester Station          | 8 miles   |
| AIR                      |           |
| Liverpool Airport        | 22 miles  |
| Manchester Airport       | 30 miles  |
| Leeds Bradford Airport   | 84 miles  |
| East Midlands Airport    | 91 miles  |
| PORTS                    |           |
| Port of Liverpool and L2 | 19 miles  |
| Hull                     | 137 miles |

138 miles

**DRIVE** TO M53 J7 & J8, AND 32 MINS TO M6 J20

Immingham

**560,000** SKILLED WORKFORCE WITHIN A 30 MINUTE DRIVE

**10 MILLION** CONSUMERS ARE WITHIN ONE HOUR OF ELLESMERE PORT

**1/3** OF BRITISH INDUSTRY WITHIN ONE HOUR'S DRIVE