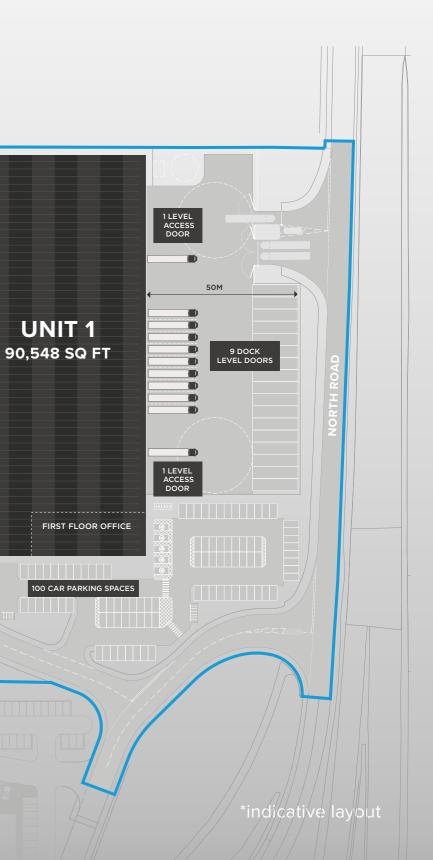

## **90,548 SQ FT AND 138,612 SQ FT**

| UNIT 1    | SQ FT  | SQ M     |
|-----------|--------|----------|
| WAREHOUSE | 85,503 | 7,943.50 |
| OFFICE    | 5,045  | 468.70   |
| TOTAL     | 90,548 | 8,412.2  |

FLOOR

| UNIT 2    | SQ FT   | SQ M      |
|-----------|---------|-----------|
| WAREHOUSE | 131,469 | 12,213.90 |
| OFFICE    | 7,143   | 663.63    |
| TOTAL     | 138,612 | 12,877.5  |

\*Floor Areas are measured on a Gross Internal basis