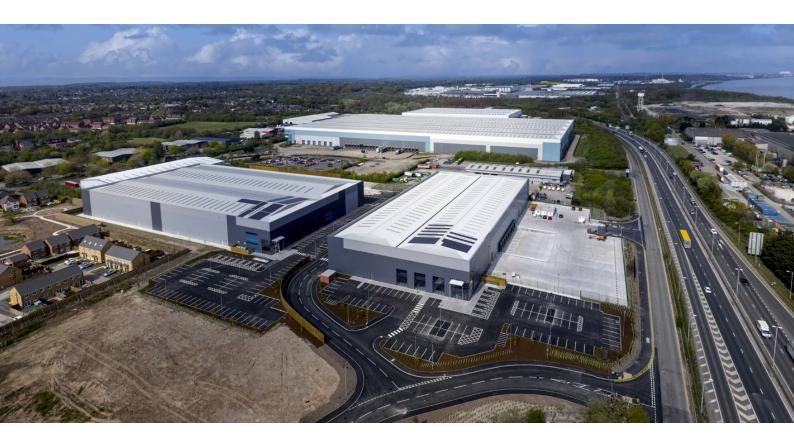

# PLP SNERE PORT

## BUILDINGS COMPLETE AND AVAILABLE NOW 90,548 sq ft & 138,612 sq ft

**SPECULATIVE LOGISTICS/INDUSTRIAL UNITS** PIONEER POINT BUSINESS PARK, ELLESMERE PORT, CH66 1ST

**GREENE KING GREEN OAK FARM** 

MANCHESTER SHIP CANAL