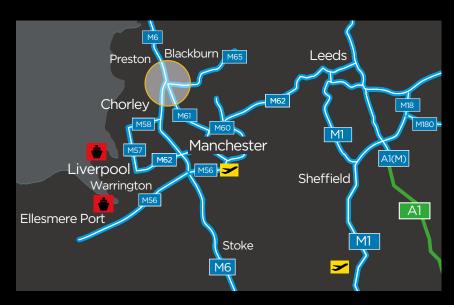

# Prime location close to M61, J8 & M6, J28

Revolution Park is now established as one the prime distribution locations in the North West, being situated in close proximity to both Junction 8 of the M61 and Junction 28 of the M6. Adjacent national occupiers include Parcelforce, Wolseley, Kimberley Clark and Conair.