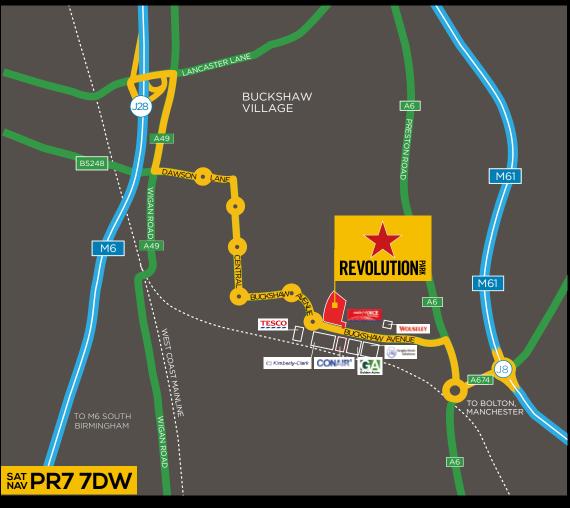

The unit is available on a prominent self-contained site, fronting Buckshaw Avenue. There is a wide range of convenient local amenities in the immediate area including a Tesco supermarket, two pub/diners and Buckshaw Parkway railway station, which offers regular direct services between Manchester and Preston.