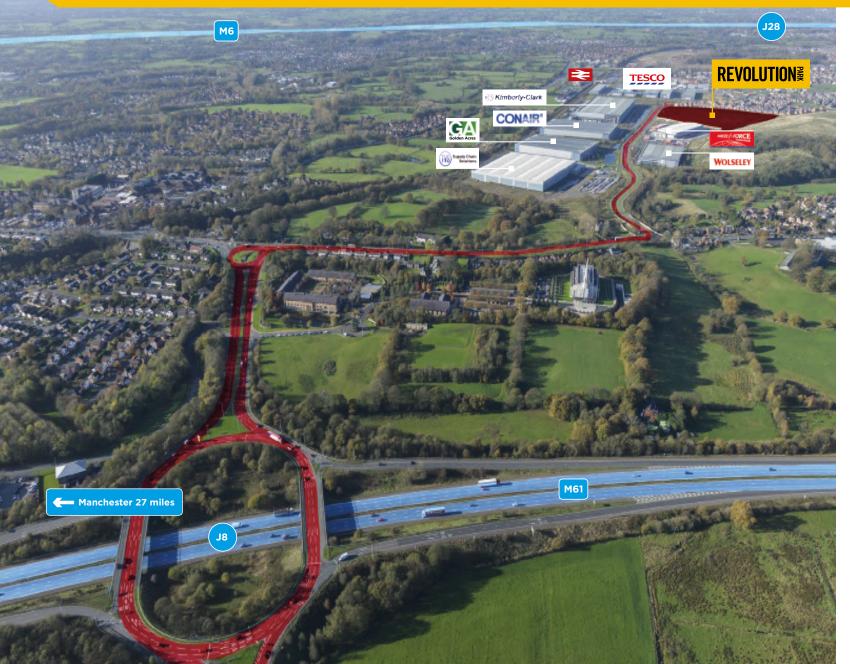

# Prime location close to M61, J8 & M6, J28

Revolution Park is now established as one the prime distribution locations in the North West, being situated in close proximity to both Junction 8 of the M61 and Junction 28 of the M6. Adjacent national occupiers include Parcelforce, Wolseley, Kimberley Clark and Conair.

The unit is available on a prominent self-contained site, fronting Buckshaw Avenue. There is a wide range of convenient local amenities in the immediate area including a Tesco supermarket, two pub/diners and Buckshaw Parkway railway station, which offers regular direct services between Manchester and Preston.

Adjacent national occupiers include Parcelforce, Wolseley, Kimberley Clark and Conair

- 171,647 sq ft warehouse area
- 10,964 sq ft two-storey offices
- 2,580 sq ft distribution offices
- \$50 kn/m2 warehouse floor loading
- 12m clear internal height
- 142 Car parking spaces with dedicated access
- 47 HGV parking spaces
- 2 Level access doors
- 18 Dock levellers
- B2/88 Detailed consent granted