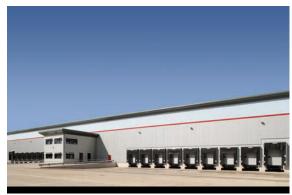

Adjacent national occupiers include Parcelforce, Wolseley, Kimberley Clark and Conair

- 171,647 sq ft warehouse area
- 10,964 sq ft two-storey offices
- 2,580 sq ft distribution offices
- \$50 kn/m2 warehouse floor loading
- 12m clear internal height
- 142 Car parking spaces with dedicated access
- 47 HGV parking spaces
- 2 Level access doors
- 18 Dock levellers
- B2/88 Detailed consent granted