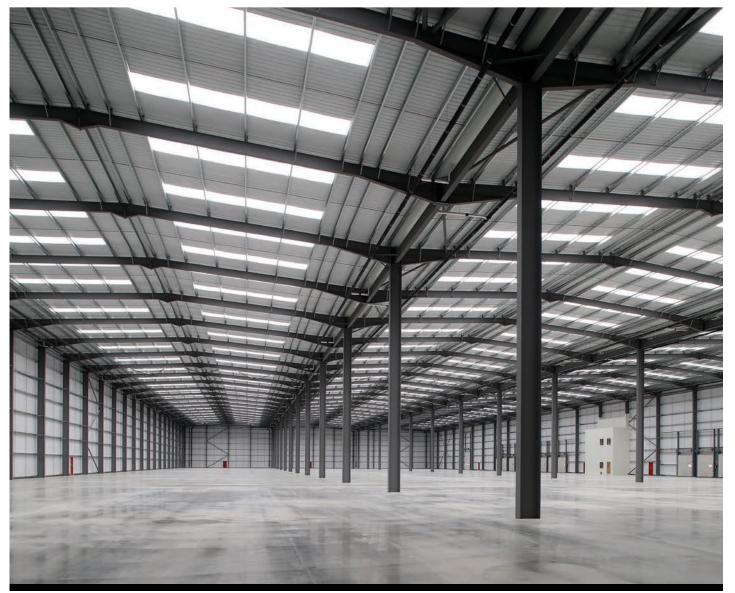

and Buckshaw Parkway railway station, which offers regular direct services between Manchester and Preston.

Adjacent national occupiers include Parcelforce, Wolseley, Kimberley Clark and Conair



- 171,647 sq ft warehouse area
- 10,964 sq ft two-storey offices
- 2,580 sq ft distribution offices
- \$50 kn/m2 warehouse floor loading
- 12m clear internal height
- 142 Car parking spaces with dedicated access
- 47 HGV parking spaces
- 2 Level access doors
- 18 Dock levellers
- B2/88 Detailed consent granted



| SPECIFICATION        | SQ FT   |
|----------------------|---------|
| Warehouse            | 171,647 |
| Offices              | 10,964  |
| Distribution Offices | 2,580   |
| TOTAL                | 185,191 |

### 171,647 sq ft warehouse area









# 10,964 sq ft two-storey offices











## **REVOLUTION** Chorley, Lancashire PR7 7PW





#### **ALL ENQUIRIES**



STEVE MORIARTY



RICHARD HARMAN



ANDREW LITTLER



DAN BURN



AVAILABILITY AND TERMS: Further details on price and rent upon application. Misrepresentation Act 1967: Whilst all the information in these particulars is believed to be correct, neither the agent nor their client guarantee its accuracy nor is it intended to form part of any contract. July 2016. Designed and produced by MOMENTUS www.momentus-group.co.uk