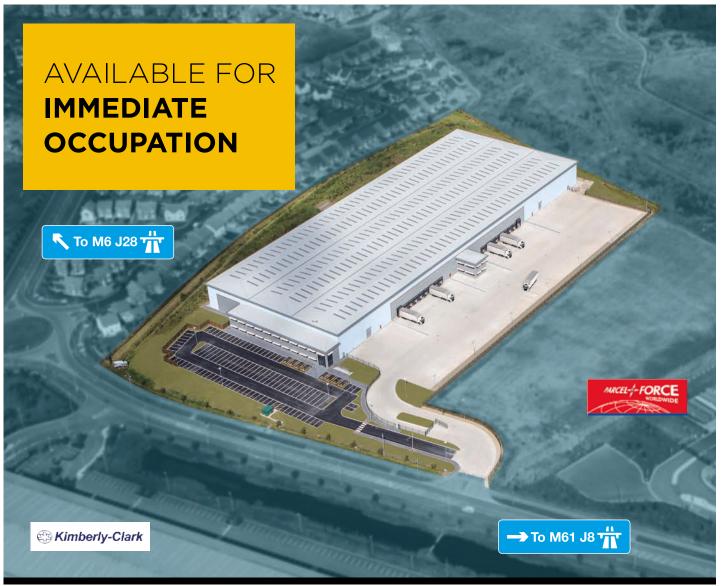

#### 185,191 sq ft industrial/logistics unit Available for immediate occupation

- Close to Manchester Airport
- Easy access to M61, J8 and M6, J28
- 171,647 sq ft warehouse area
- 10,964 sq ft two-storey offices
- 142 Car parking spaces with dedicated access
- 18 Dock levellers

# Prime location close to M61, J8 & M6, J28

Revolution Park is now established as one the prime distribution locations in the North West, being situated in close proximity to both Junction 8 of the M61 and Junction 28 of the M6. Adjacent national occupiers include Parcelforce, Wolseley, Kimberley Clark and Conair.

The unit is available on a prominent self-contained site, fronting Buckshaw Avenue. There is a wide range of convenient local amenities in the immediate area including a Tesco supermarket, two pub/diners and Buckshaw Parkway railway station, which offers regular direct services between Manchester and Preston.