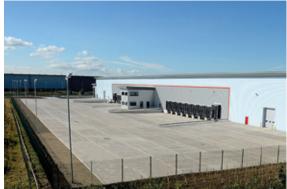

#### 185,191 sq ft industrial/logistics unit Available for immediate occupation

- Close to Manchester Airport
- Easy access to M61, J8 and M6, J28
- 171,647 sq ft warehouse area
- 10,964 sq ft two-storey offices
- 142 Car parking spaces with dedicated access
- 18 Dock levellers

Adjacent national occupiers include Parcelforce, Wolseley, Kimberley Clark and Conair

- 171,647 sq ft warehouse area
- 10,964 sq ft two-storey offices
- 2,580 sq ft distribution offices
- \$50 kn/m2 warehouse floor loading
- 12m clear internal height
- 142 Car parking spaces with dedicated access
- 47 HGV parking spaces
- 2 Level access doors
- 18 Dock levellers
- B2/88 Detailed consent granted