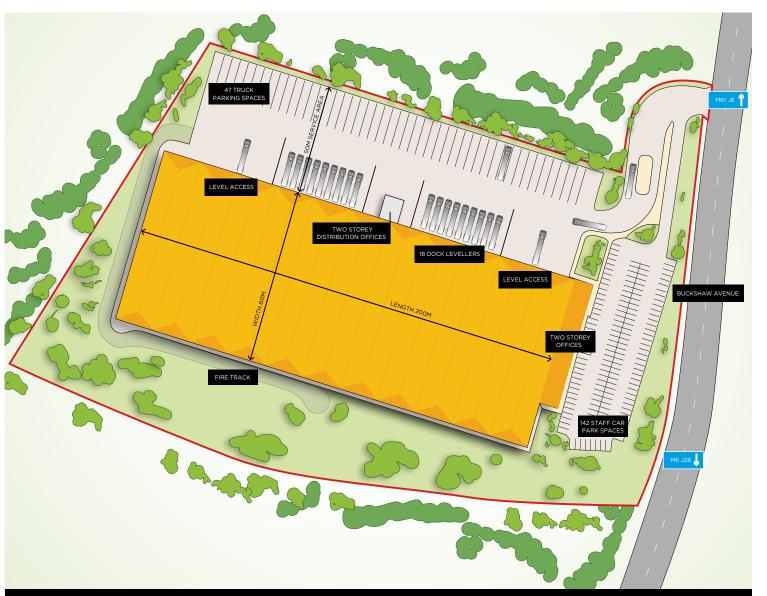

#### 185,191 sq ft industrial/logistics unit Available for immediate occupation

- Close to Manchester Airport
- Easy access to M61, J8 and M6, J28
- 171,647 sq ft warehouse area
- 10,964 sq ft two-storey offices
- 142 Car parking spaces with dedicated access
- 18 Dock levellers

Adjacent national occupiers include Parcelforce, Wolseley, Kimberley Clark and Conair

- 171,647 sq ft warehouse area
- 10,964 sq ft two-storey offices
- 2,580 sq ft distribution offices
- \$50 kn/m2 warehouse floor loading
- 12m clear internal height
- 142 Car parking spaces with dedicated access
- 47 HGV parking spaces
- 2 Level access doors
- 18 Dock levellers
- B2/88 Detailed consent granted

| SPECIFICATION        | SQ FT   |
|----------------------|---------|
| Warehouse            | 171,647 |
| Offices              | 10,964  |
| Distribution Offices | 2,580   |
| TOTAL                | 185,191 |