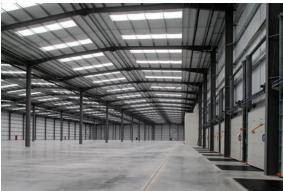

Buckshaw Parkway railway station, which offers regular direct services between Manchester and Preston.

Adjacent national occupiers include Parcelforce, Wolseley, Kimberley Clark and Conair



- 171,647 sq ft warehouse area
- 10,964 sq ft two-storey offices
- 2,580 sq ft distribution offices
- \$50 kn/m2 warehouse floor loading
- 12m clear internal height
- 142 Car parking spaces with dedicated access
- 47 HGV parking spaces
- 2 Level access doors
- 18 Dock levellers
- B2/88 Detailed consent granted



| SPECIFICATION        | SQ FT   |
|----------------------|---------|
| Warehouse            | 171,647 |
| Offices              | 10,964  |
| Distribution Offices | 2,580   |
| TOTAL                | 185,191 |

### 171,647 sq ft warehouse area









# 10,964 sq ft two-storey offices











## **REVOLUTION** Chorley, Lancashire PR7 7PW





#### **ALL ENQUIRIES**



STEVE MORIARTY



RICHARD HARMAN



ANDREW LITTLER



DAN BURN



AVAILABILITY AND TERMS: Further details on price and rent upon application. Misrepresentation Act 1967: Whilst all the information in these particulars is believed to be correct, neither the agent nor their client guarantee its accuracy nor is it intended to form part of any contract. July 2016. Designed and produced by MOMENTUS www.momentus-group.co.uk