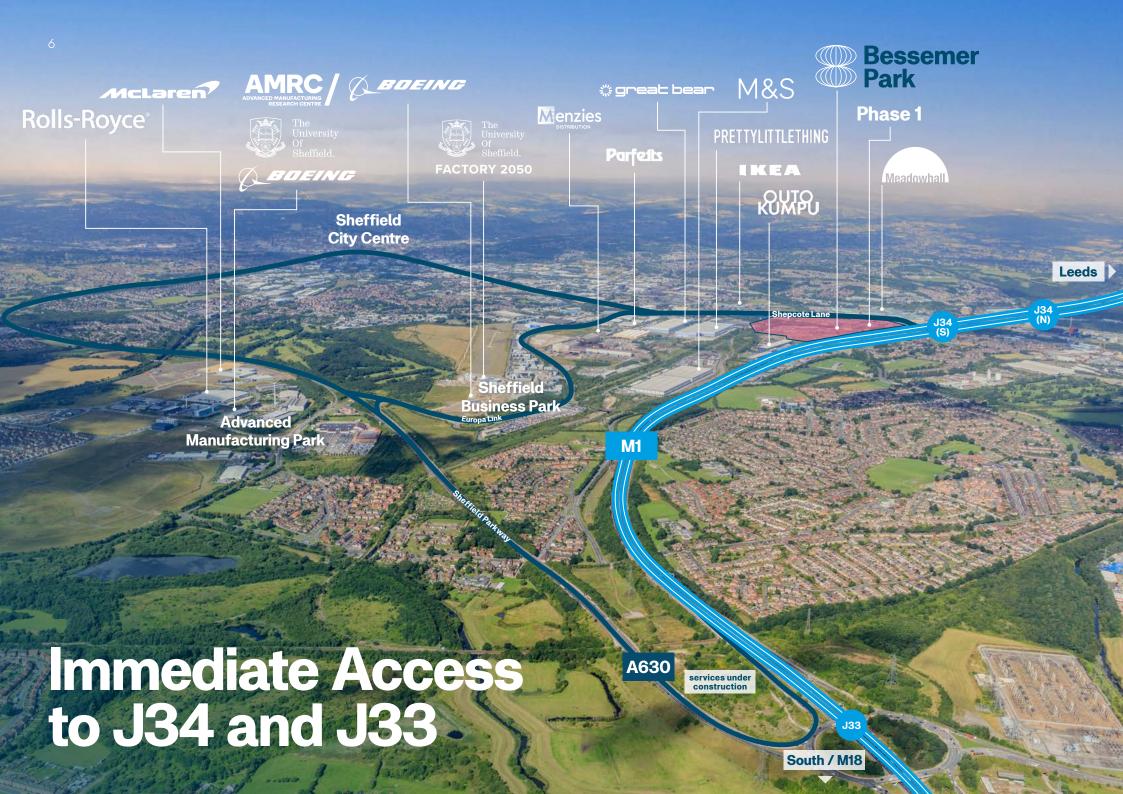

------------------------|--------|-------|
| WAREHOUSE                 | 86,497 | 8,036 |
| OFFICES (FF & PLANT DECK) | 10,308 | 958   |
| TOTAL                     | 96,805 | 8,994 |

### **Specification**







# Future-proofed for net zero operations

Intelligent LED

Lighting System

and Sensors

Roof Lights

Enhanced Use of

Recycled and

**Recyclable Materials** 

 $\mathfrak{W}$ 

<sup>o</sup>evelopme

er store and

**FSC 100%** 

Sustainably

 $\bigcirc$ 

Very Good

Energy & Utility

**Future Proofed** for 100% PV Installation

Enhanced Glazing for Thermal Performance

Α

Grey Water Harvesting

**EVCP** Ready

'Supertight' Building Air Leakage



**Carbon Net** 

**Zero Ready** 





Roof Coverage



Monitoring

Envelope to Minimise

Grade 'A'



H



**Smart Ready** Building





### Drive Times & Demographics

miles miles

| Road |      |
|------|------|
|      | 10.4 |

M1 - J340.5 milesM1 - J333 milesSheffield City Centre3.5 miles

| Ai |  |
|----|--|
|    |  |

| Manchester Airport    | 49 |
|-----------------------|----|
| East Midlands Airport | 50 |

| Rail               |   |
|--------------------|---|
| Meadowhall Station | 1 |
| Sheffield Station  |   |
| Woodhouse Station  |   |

| 62 miles |
|----------|
| 65 miles |
| 87 miles |
|          |

87%

87% of the UK

population within a

4.5 hour drive time.

2,000,000



**1 Minute** 1 minute drive to M1 J34, and just 7 mins to M1 J33.





### 1,400,000

1.4 million people of working age within a 60 minute drive time.

2,000,000 economically<sup>4</sup> active people within a 45 minute drive time.

5 mi