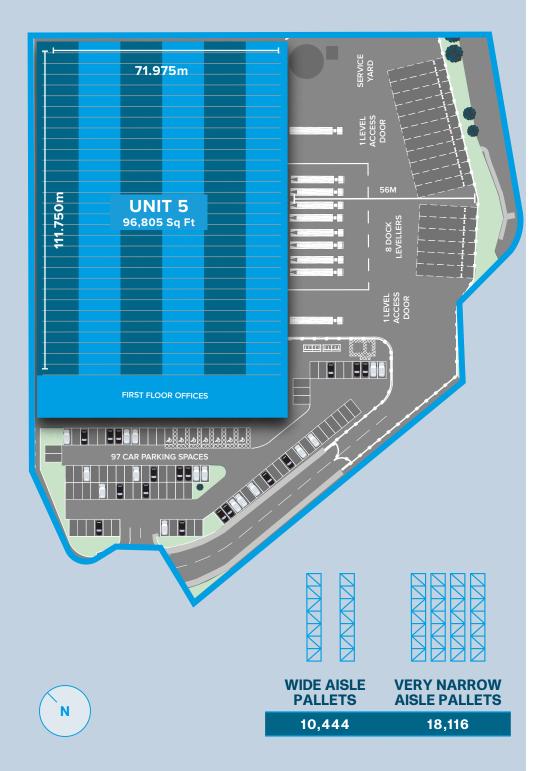

## 96,805 Sq Ft

Available To Let

**M**1

UNIT 3A 294,463 Sq Ft

**UNIT 5** 

South Yorkshire Investment Zone The UK's First Investment Zone with financial assistance available to qualifying businesses

Contact: marianne.hawksworth@sheffield.gov.uk 01142 232 353

## Site Plan

### Accommodation

|                           | SQ FT  | SQ M  |
|---------------------------|--------|-------|
| WAREHOUSE                 | 86,497 | 8,036 |
| OFFICES (FF & PLANT DECK) | 10,308 | 958   |
| TOTAL                     | 96,805 | 8,994 |