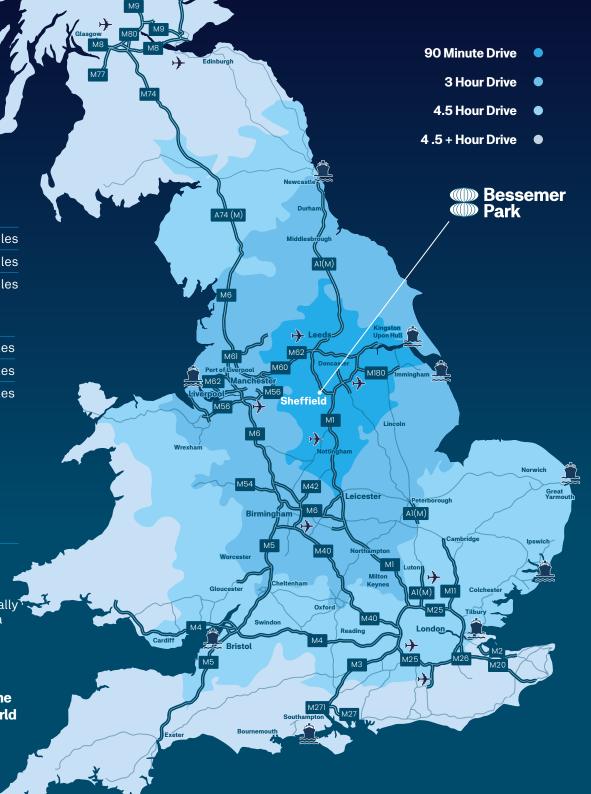

### Drive Times & Demographics

miles miles

| Road |      |
|------|------|
|      | 10.4 |

M1 - J340.5 milesM1 - J333 milesSheffield City Centre3.5 miles

| Ai |  |
|----|--|
|    |  |

| Manchester Airport    | 49 |
|-----------------------|----|
| East Midlands Airport | 50 |

| Rail               |   |
|--------------------|---|
| Meadowhall Station | 1 |
| Sheffield Station  |   |
| Woodhouse Station  |   |

| 62 miles |
|----------|
| 65 miles |
| 87 miles |
|          |

87%

87% of the UK

population within a

4.5 hour drive time.

2,000,000

**1 Minute** 1 minute drive to M1 J34, and just 7 mins to M1 J33.

### 1,400,000

1.4 million people of working age within a 60 minute drive time.

2,000,000 economically<sup>4</sup> active people within a 45 minute drive time.

5 miles

4 miles

5 miles

The University Of Sheffield. Engineering at The University of Sheffield is ranked in the Top 100 in the World and Top 10 in the UK within the World University Rankings 2024.