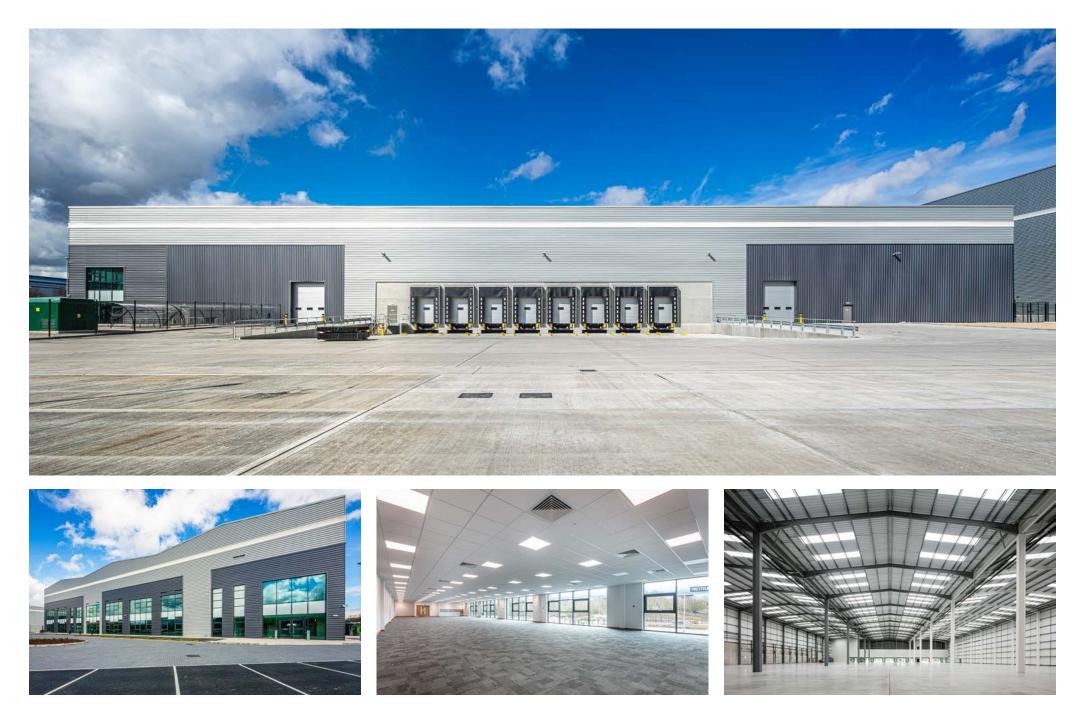

### Accommodation

|                           | SQ FT  | SQ M  |
|---------------------------|--------|-------|
| WAREHOUSE                 | 86,497 | 8,036 |
| OFFICES (FF & PLANT DECK) | 10,308 | 958   |
| TOTAL                     | 96,805 | 8,994 |