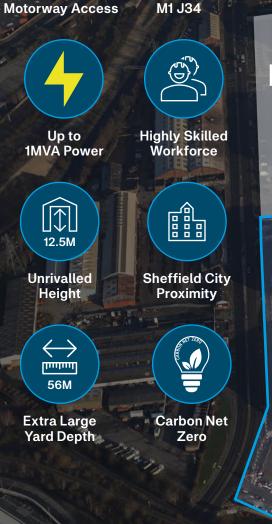

ET ZER

........



## 96,805 Sq Ft

Available To Let



**M**1

UNIT 3A 294,463 Sq Ft

**UNIT 5** 



South Yorkshire Investment Zone The UK's First Investment Zone with financial assistance available to qualifying businesses

Contact: marianne.hawksworth@sheffield.gov.uk 01142 232 353



.....

Adjacent

(33)

(34)

Diverse



Arthrex

**J34** 

(•) ITM POWER

LAN ALMA TO AT ALL TO ALMAN

dormol

INGGREEN ST

96.805 SQ FT



## Site Plan

### Accommodation

|                           | SQ FT  | SQ M  |
|---------------------------|--------|-------|
| WAREHOUSE                 | 86,497 | 8,036 |
| OFFICES (FF & PLANT DECK) | 10,308 | 958   |
| TOTAL                     | 96,805 | 8,994 |

### **Specification**







# Future-proofed for net zero operations

Intelligent LED

Lighting System

and Sensors

Roof Lights

Enhanced Use of

Recycled and

**Recyclable Materials** 

 $\mathfrak{W}$ 

<sup>o</sup>evelopme

er store and

**FSC 100%** 

Sustainably

 $\bigcirc$ 

Very Good

Energy & Utility

**Future Proofed** for 100% PV Installation

Enhanced Glazing for Thermal P