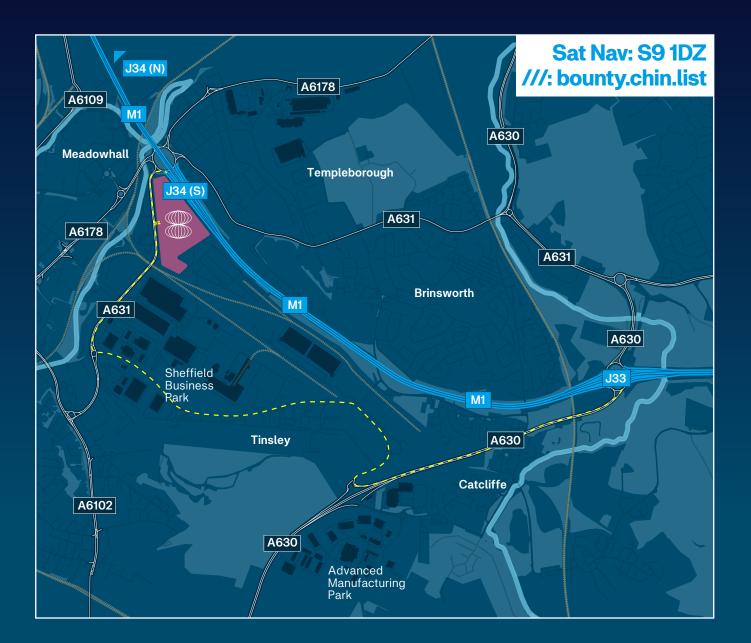

### Drive Times & Demographics

miles miles

| Road |      |
|------|------|
|      | 10.4 |

M1 - J340.5 milesM1 - J333 milesSheffield City Centre3.5 miles

| Ai |  |
|----|--|
|    |  |

| Manchester Airport    | 49 |
|-----------------------|----|
| East Midlands Airport | 50 |

| Rail               |   |
|--------------------|---|
| Meadowhall Station | 1 |
| Sheffield Station  |   |
| Woodhouse Station  |   |

| 62 miles |
|----------|
| 65 miles |
| 87 miles |
|          |

87%

87% of the UK

population within a

4.5 hour drive time.

2,000,000

**1 Minute** 1 minute drive to M1 J34, and just 7 mins to M1 J33.