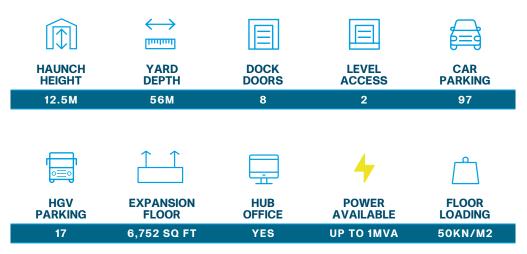

### Accommodation

|                           | SQ FT  | SQ M  |
|---------------------------|--------|-------|
| WAREHOUSE                 | 86,497 | 8,036 |
| OFFICES (FF & PLANT DECK) | 10,308 | 958   |
| TOTAL                     | 96,805 | 8,994 |

### **Specification**