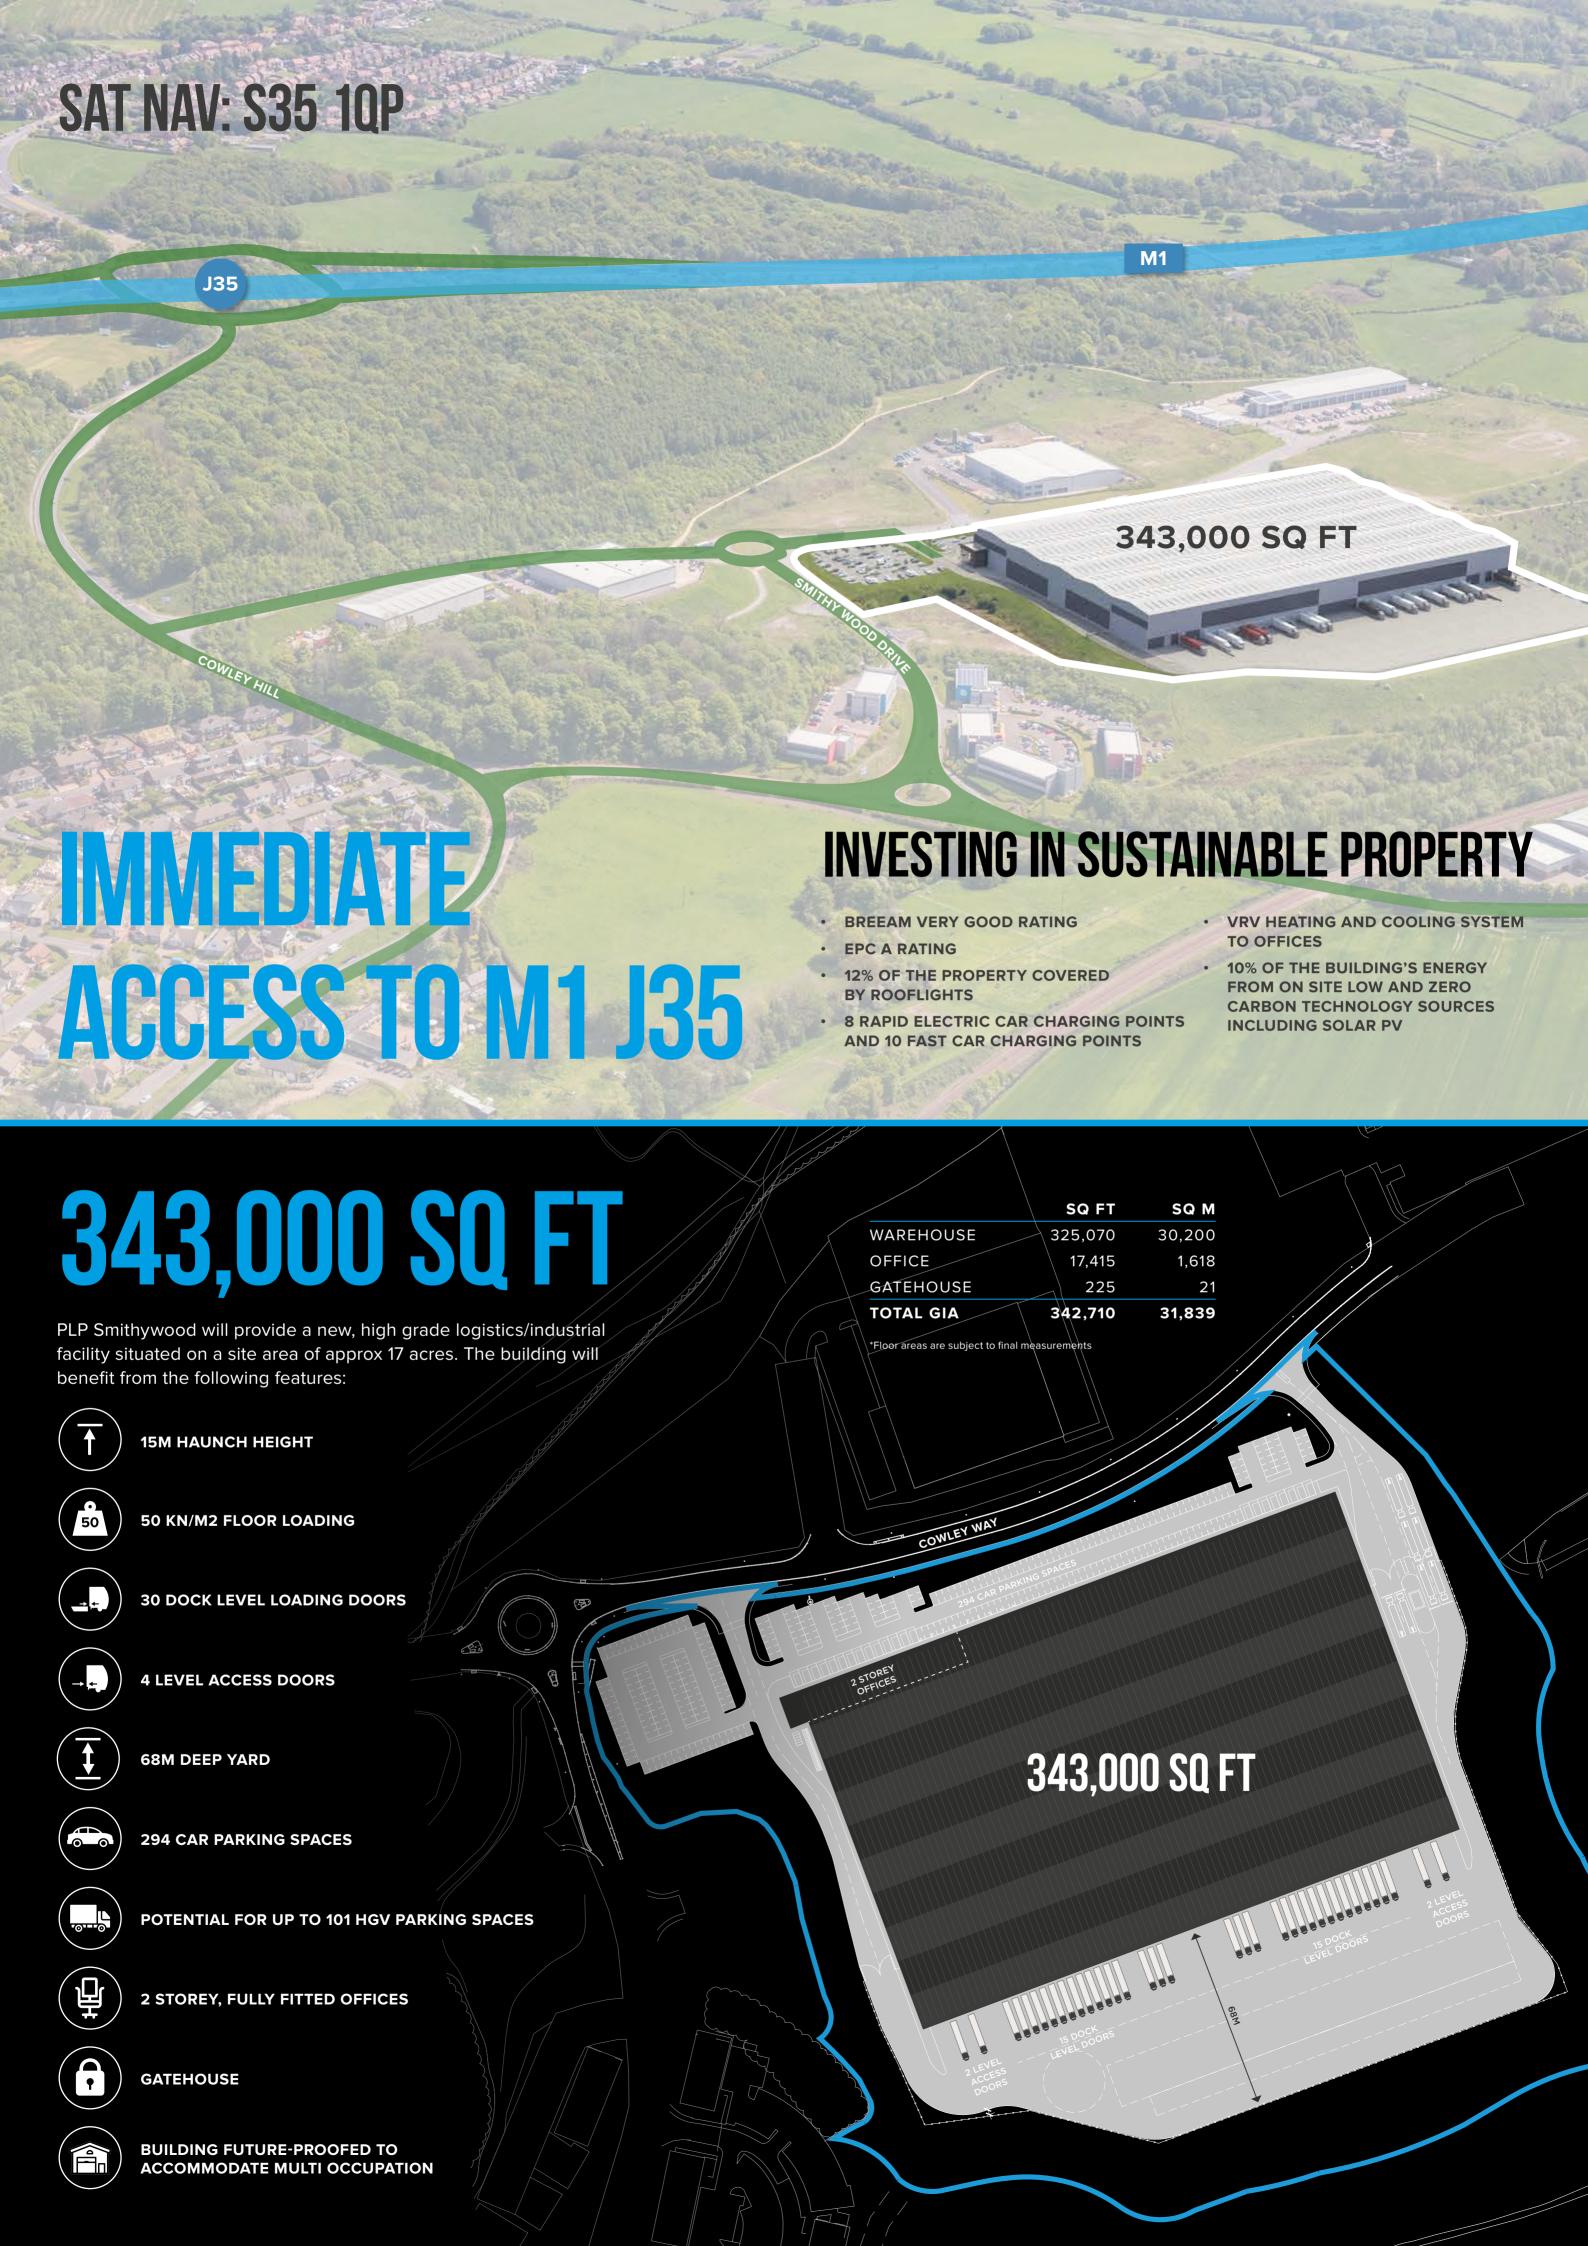

# AVAILABLE AUGUST 2020 343,000 SQ FT

PRIME LOGISTICS/INDUSTRIAL FACILITY

SHEFFIELD J35 / M1

SMITHYWOOD BUSINESS PARK, S35 1QP