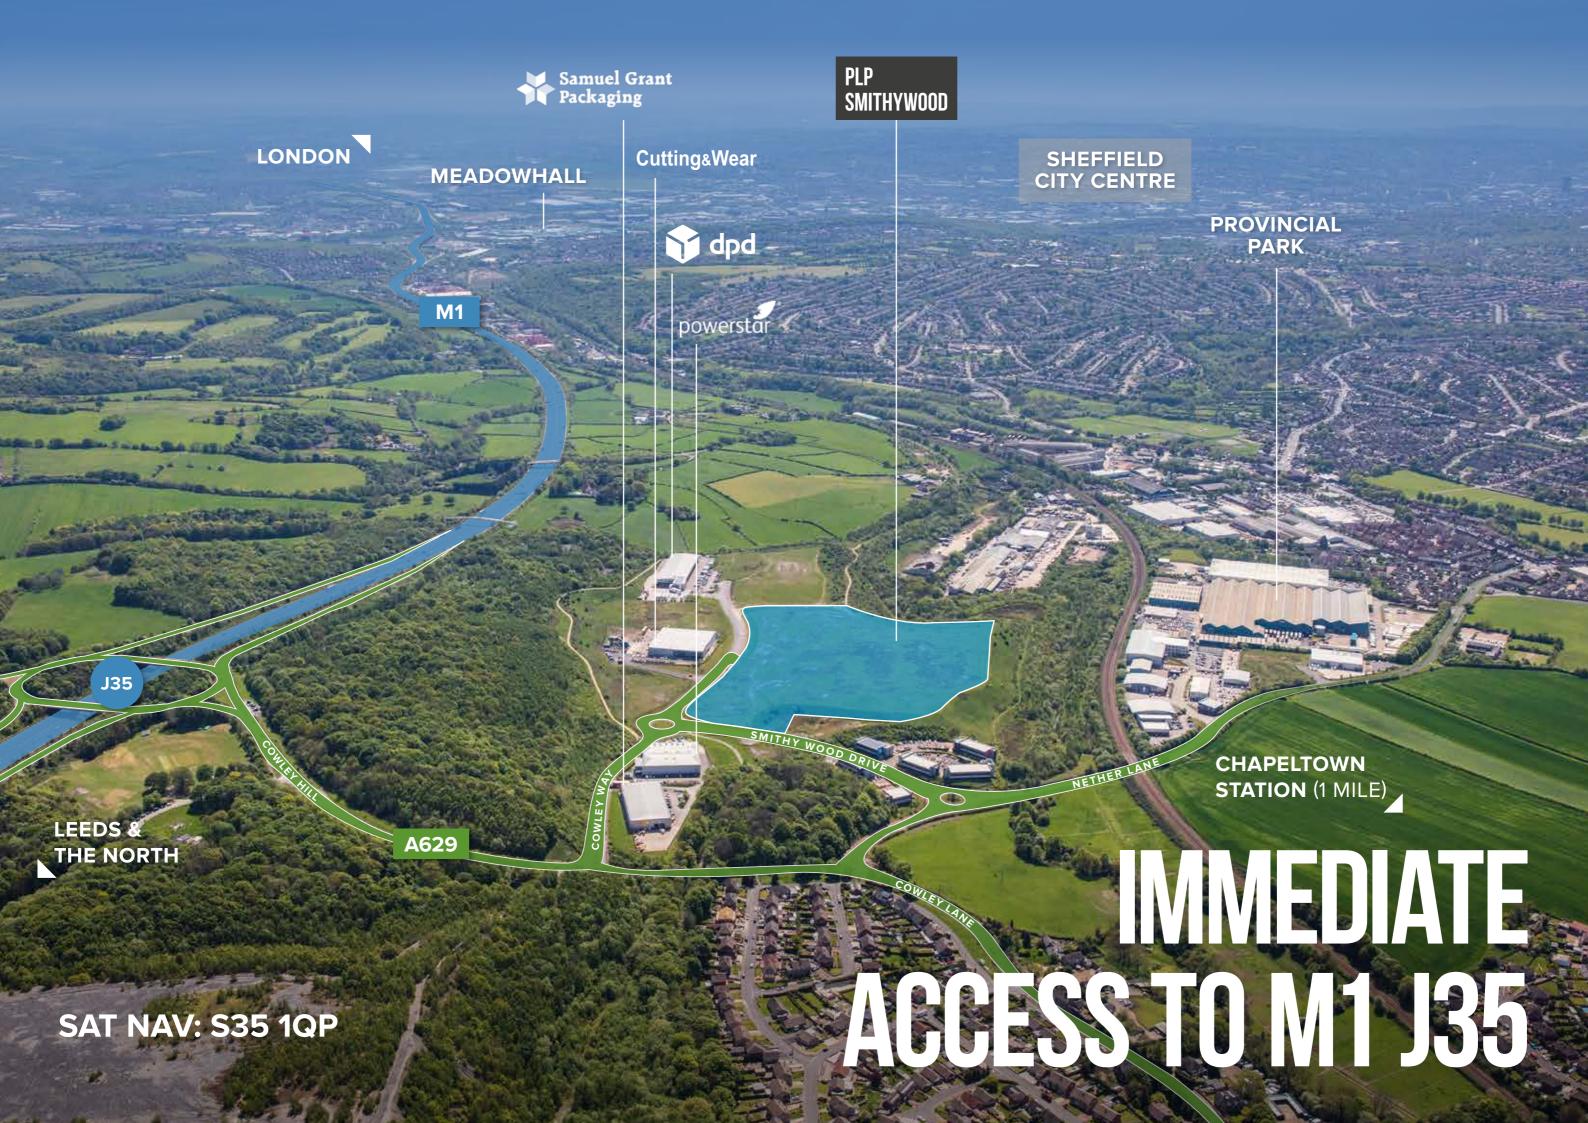

# AVAILABLE AUGUST 2020 343,000 SQ FT

PRIME LOGISTICS/INDUSTRIAL FACILITY

SHEFFIELD J35 / M1

SMITHYWOOD BUSINESS PARK, S35 1QP

# THE UK'S 5TH LARGEST CITY