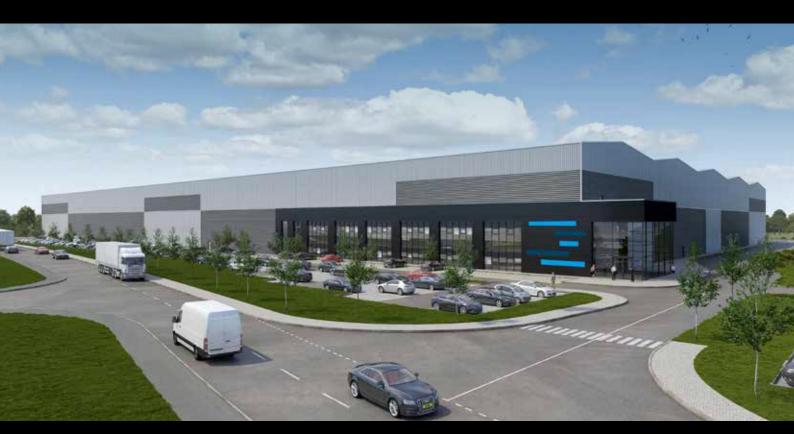

# AVAILABLE AUGUST 2020 343,000 SQ FT

PRIME LOGISTICS/INDUSTRIAL FACILITY

SHEFFIELD J35 / M1

SMITHYWOOD BUSINESS PARK, S35 1QP