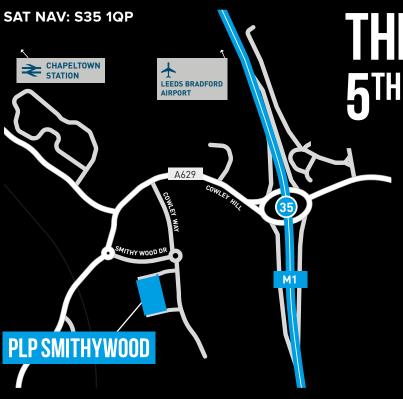

### ROAD

M1 – J351 mileSheffield City Centre7 milesLeeds29 milesManchester38 milesLeicester70 miles

# RAIL

Chapeltown Station 1 mile Sheffield Station 8 miles

### ΔIR

Doncaster Sheffield Airport 24 miles Leeds Bradford Airport 37 miles Manchester Airport 43 miles East Midlands Airport 53 miles

## **PORTS**

Hull 66 miles Immingham 68 miles Port of Liverpool and L2 95 miles

**DRIVE** TO M1 J35, AND JUST 7 MINS TO M1 J34

**90%** OF THE UK POPULATION WITHIN A 4.5 HOUR DRIVE TIME

**610,000** PEOPLE OF WORKING AGE WITHIN A 40MIN DRIVE TIME