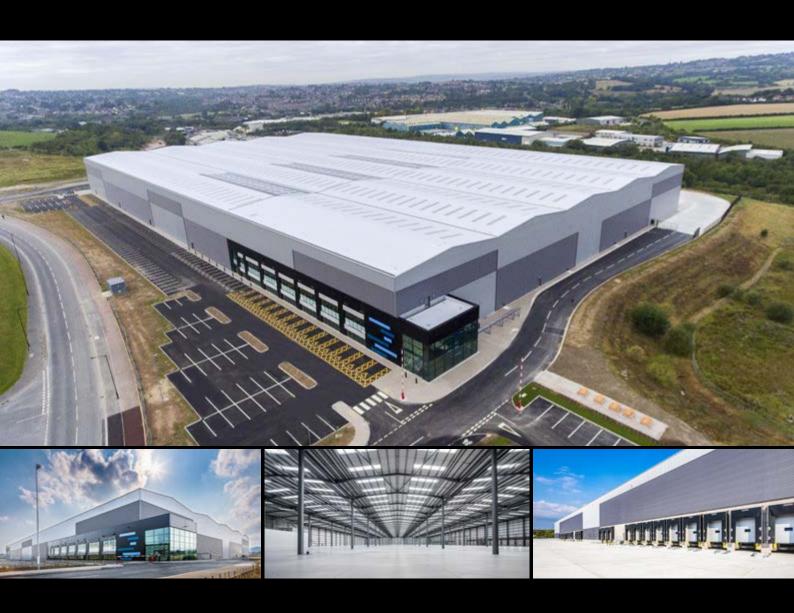

# AVAILABLE NOW 346,330 SQ FT

PRIME LOGISTICS/INDUSTRIAL FACILITY

SHEFFIELD J35 / M1

SMITHYWOOD BUSINESS PARK, S35 1QP

**2 STOREY, FULLY FITTED OFFICES** 

BUILDING FUTURE-PROOFED TO ACCOMMODATE MULTI OCCUPATION