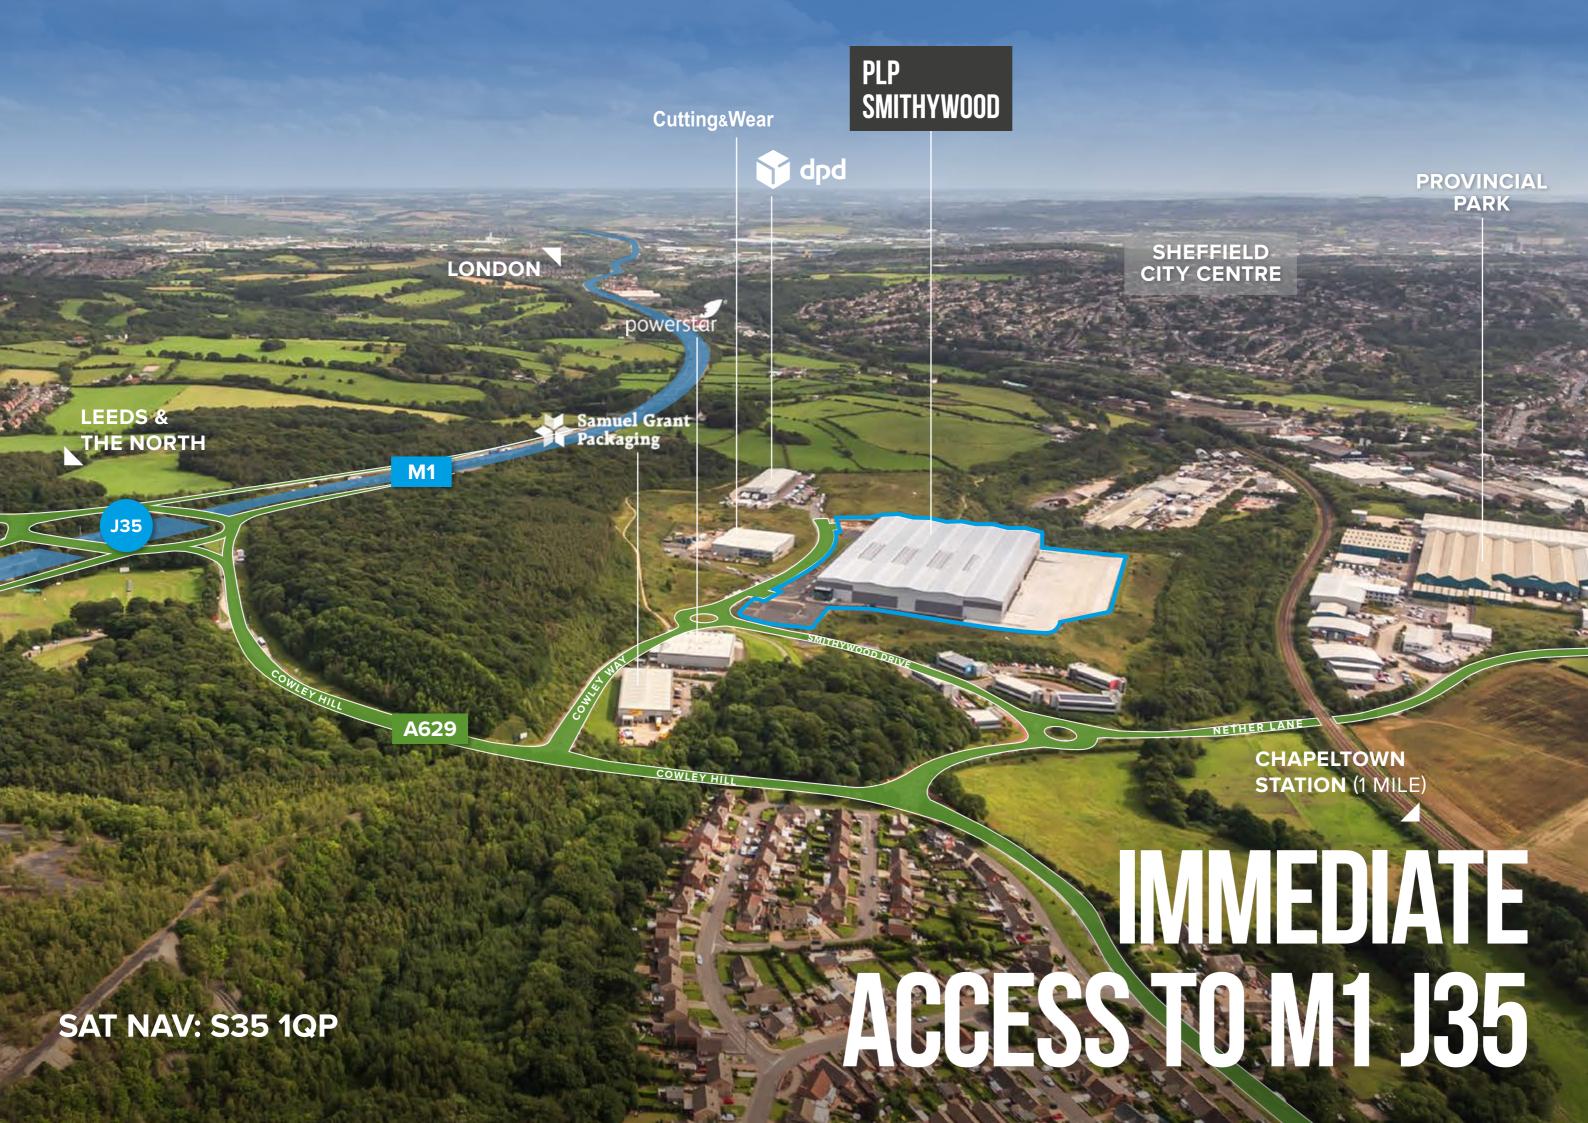

### PLP SMITHYWOOD

### **ROAD**

M1 – J351 mileSheffield City Centre7 milesLeeds29 milesManchester38 milesLeicester70 miles

### **RAIL**

Chapeltown Station 1 mile Sheffield Station 8 miles