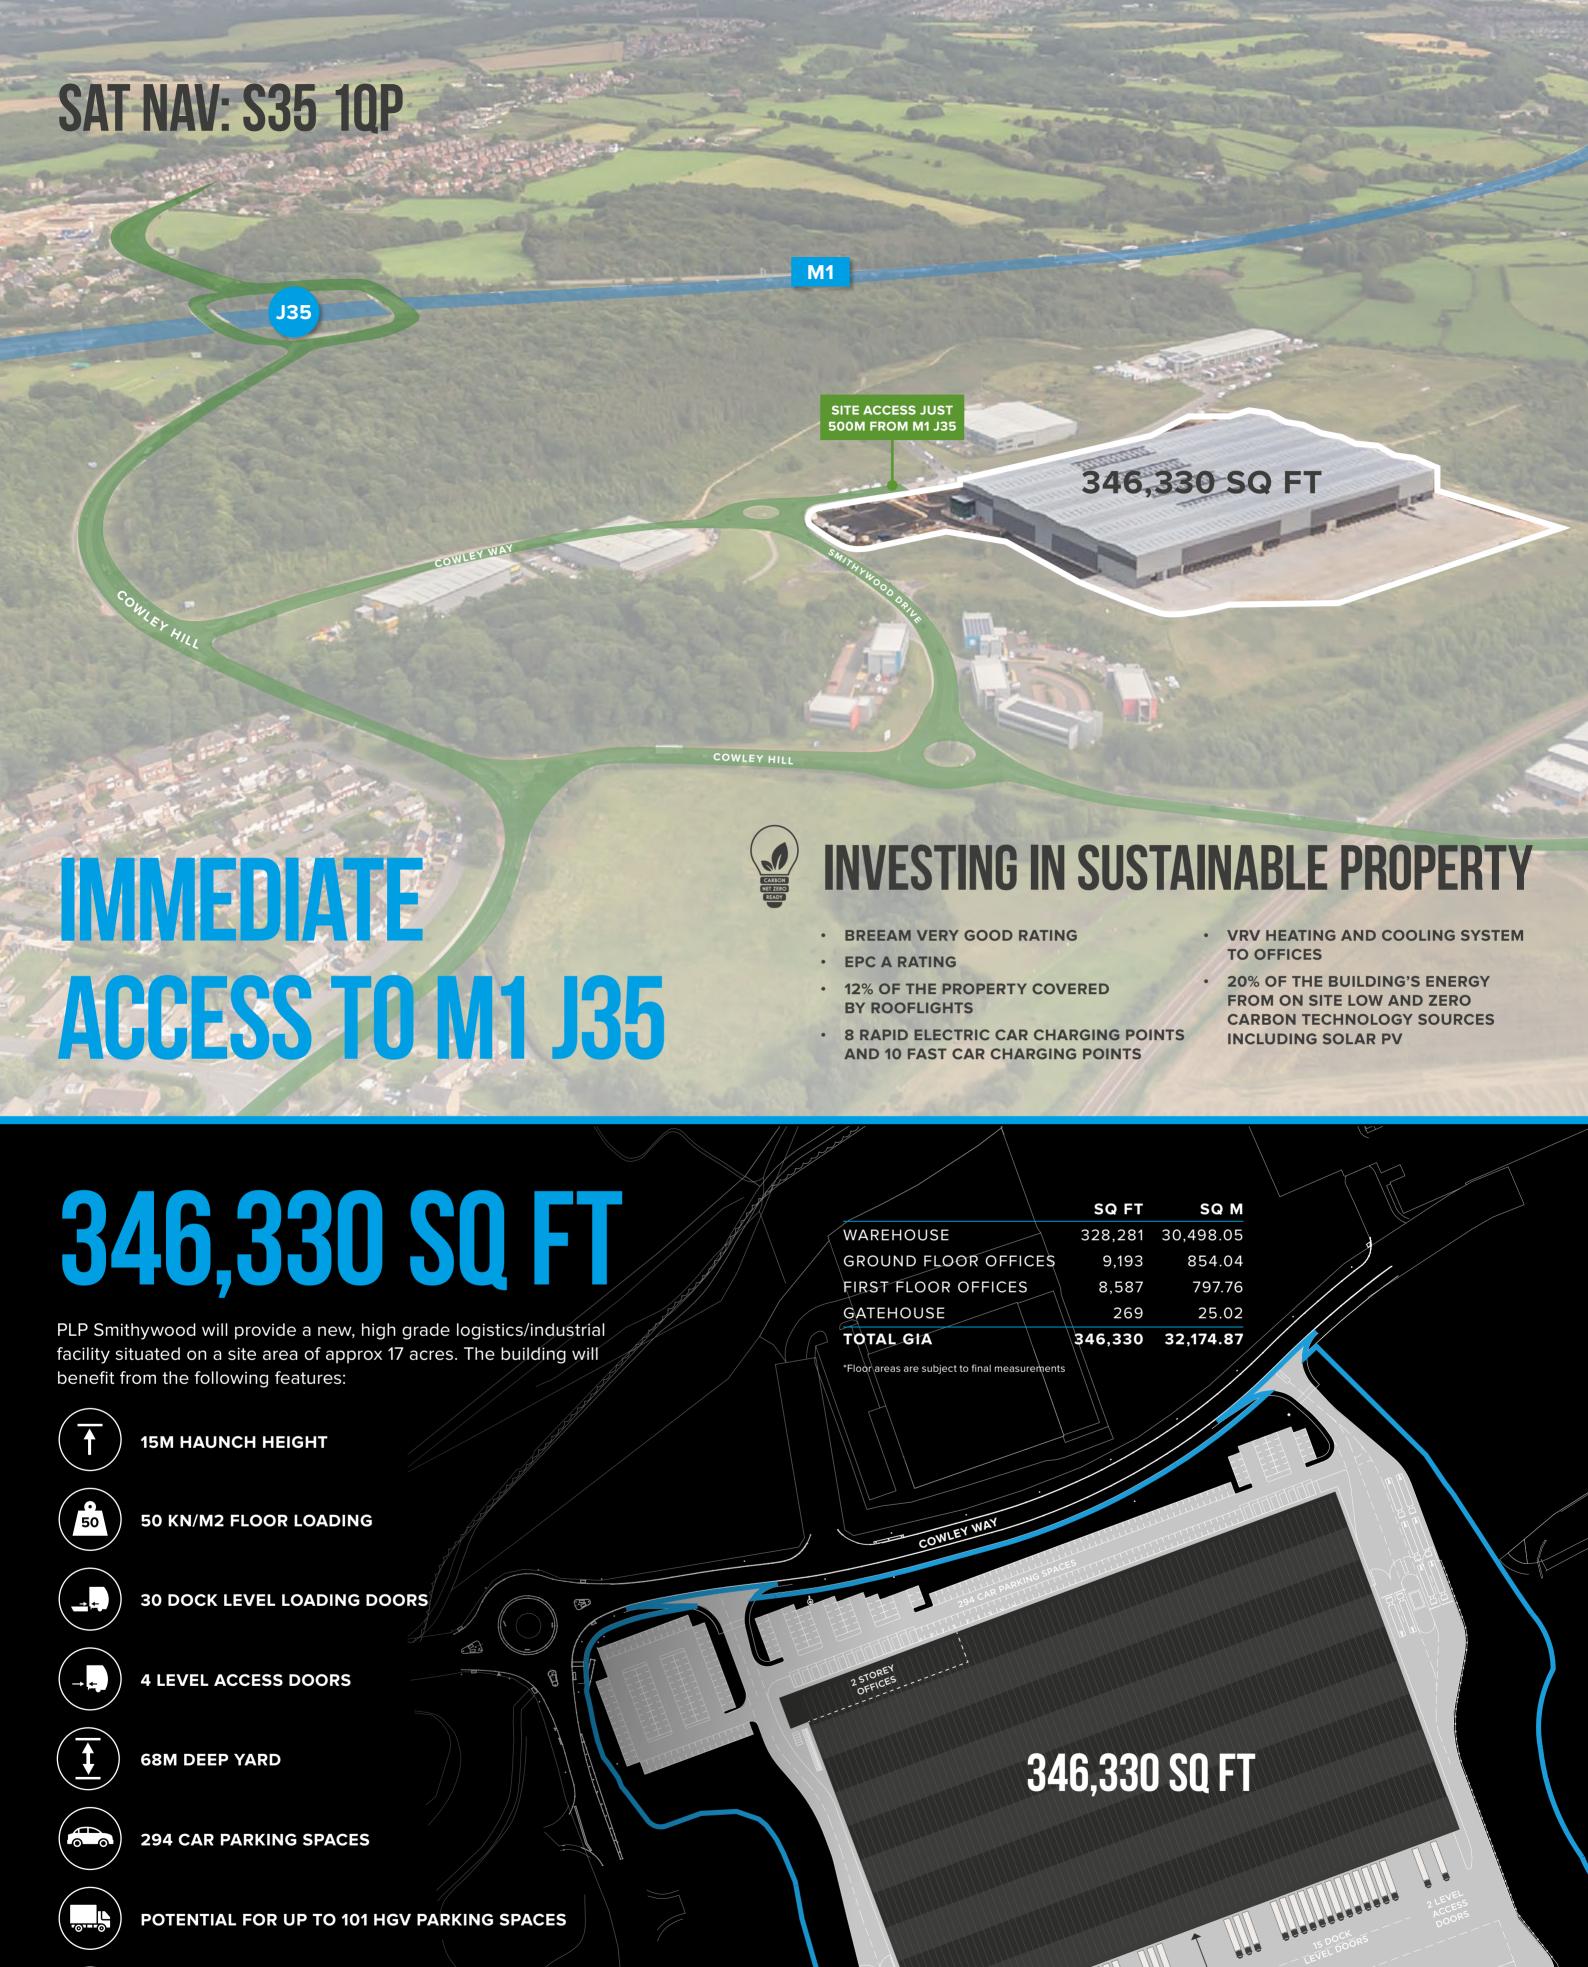

# AVAILABLE NOW 346,330 SQ FT

PRIME LOGISTICS/INDUSTRIAL FACILITY

SHEFFIELD J35 / M1

SMITHYWOOD BUSINESS PARK, S35 1QP

**2 STOREY, FULLY FITTED OFFICES** 

BUILDING FUTURE-PROOFED TO ACCOMMODATE MULTI OCCUPATION

**GATEHOUSE** 