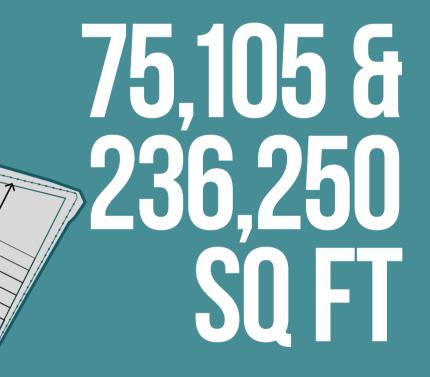

# 75,105 & 236,250 SQ FT PRIME LOGISTICS UNITS AVAILABLE APRIL 2021

LOCATED AT J40 | M1 SILKWOOD PARK, WAKEFIELD, WF5 9TP

UNIT 2

**J40** 

EPC A RATING

| SQ FT   | SQ M                     |
|---------|--------------------------|
| 220,594 | 20,493.84                |
| 185     | 17.19                    |
| 15,471  | 1,437.21                 |
| 236,250 | 21,948.24                |
|         | 220,594<br>185<br>15,471 |

Ø

()

Ē

4 LEVEL ACCESS

196 CAR PARKING SPACES

| UNIT 2             | SQ FT  | SQ M     |
|--------------------|--------|----------|
| WAREHOUSE          | 70,055 | 6,508.35 |
| FIRST FLOOR OFFICE | 5,050  | 469.20   |
| TOTAL UNIT GIA     | 75,105 | 6,977.55 |