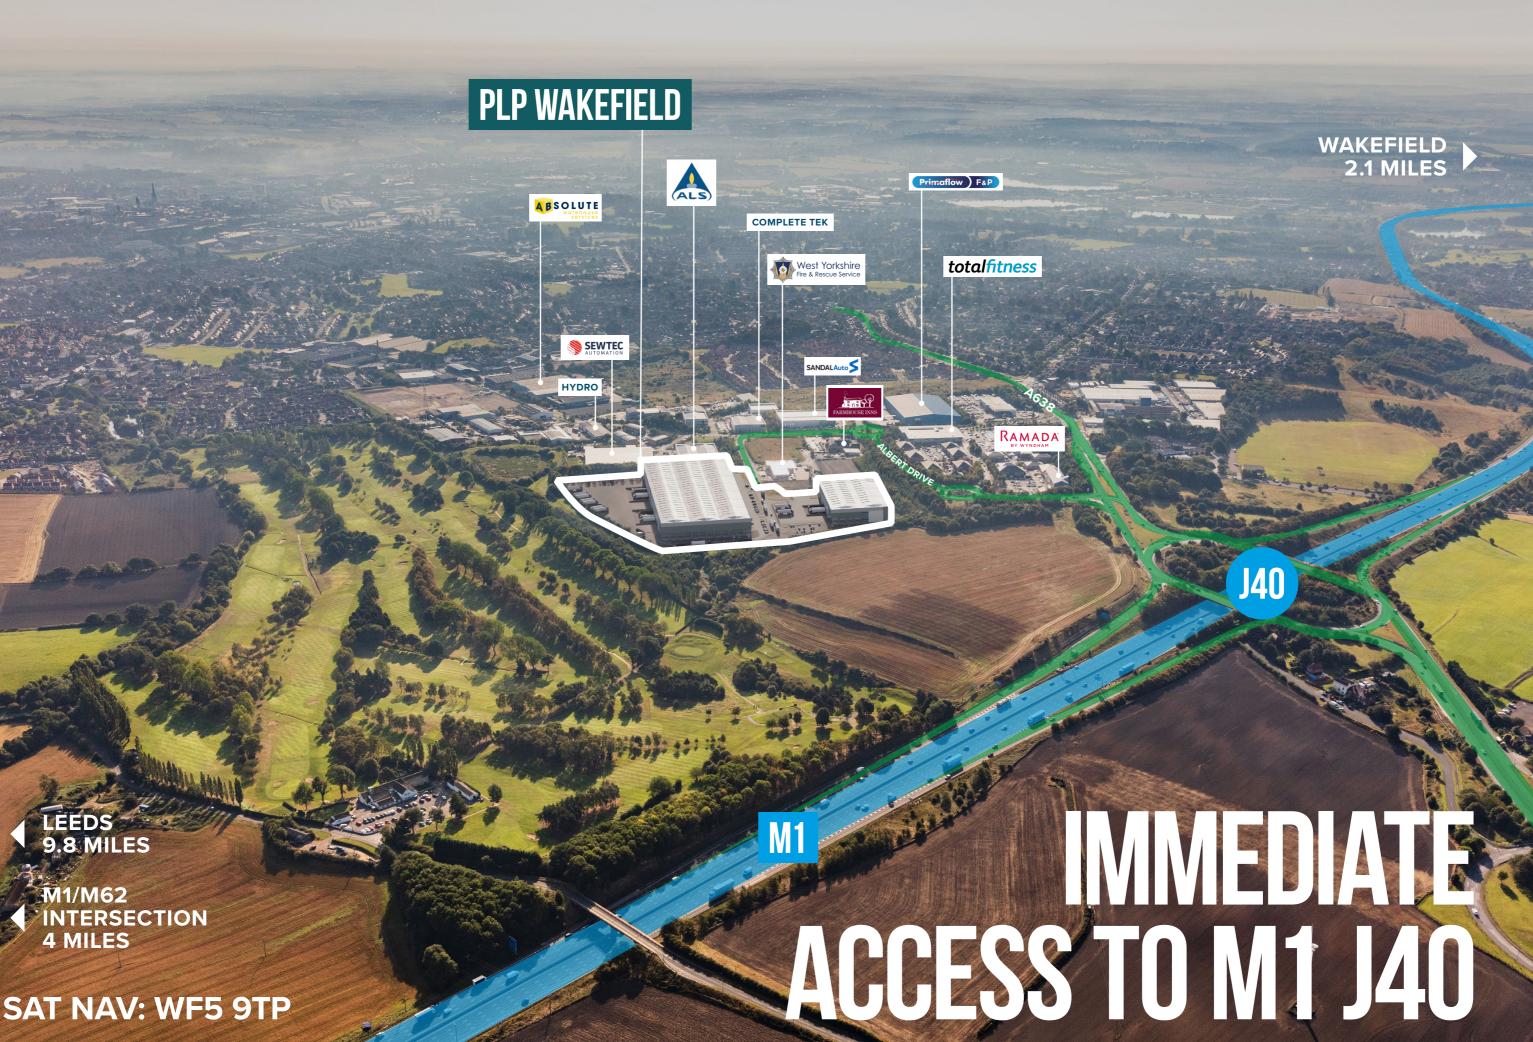

# 75,105 & 236,250 SQ FT PRIME LOGISTICS UNITS AVAILABLE APRIL 2021

LOCATED AT J40 | M1 SILKWOOD PARK, WAKEFIELD, WF5 9TP

UNIT 2

### WAKEFIELD 2.1 MILES

## SAT NAV: WF5 9TP EXCELLENT CONNECTIVITY IMMEDIATE ACCESS TO M1 J40

M1 – J40

Sheffield

Manchester

0.6 miles 9.8 miles 25 miles 37 miles 65 miles

**RAIL** Wakefield Westgate Wakefield Kirkgate

2.2 miles 2.9 miles