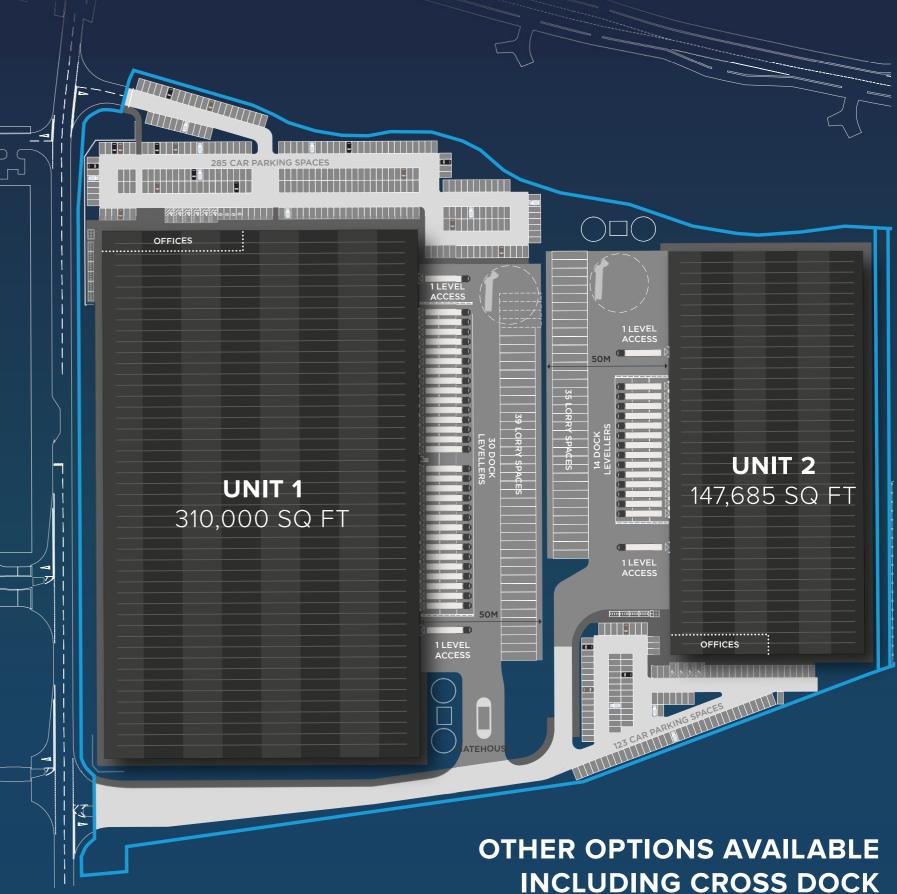

## PHASE 2 - OPTION 2 **TWO UNIT SCHEME**

#### UNIT 1

|                | SQ FT   | SQ M   |
|----------------|---------|--------|
| WAREHOUSE      | 300,000 | 27,870 |
| OFFICE         | 10,000  | 929    |
| TOTAL UNIT GIA | 310,000 | 28,799 |
| PLOT SIZE      | 13.4 AC | 5.4 HA |

50M

30 DOCK / 2 LEVEL

SECURE YARD

| 201000 |  |
|--------|--|

**39 LORRY** PARKING SPACES

285 CAR PARKING SPACES

ACCESS DOORS

#### UNIT 2

|                | SQ FT   | SQ M   |
|----------------|---------|--------|
| WAREHOUSE      | 140,685 | 13,070 |
| OFFICE         | 7,000   | 650    |
| TOTAL UNIT GIA | 147,685 | 13,720 |
| PLOT SIZE      | 7.1 AC  | 2.9 HA |

50M SECURE YARD

**35 LORRY PARKING SPACES** 

14 DOCK / 2 LEVEL ACCESS DOORS

123 CAR PARKING SPACES