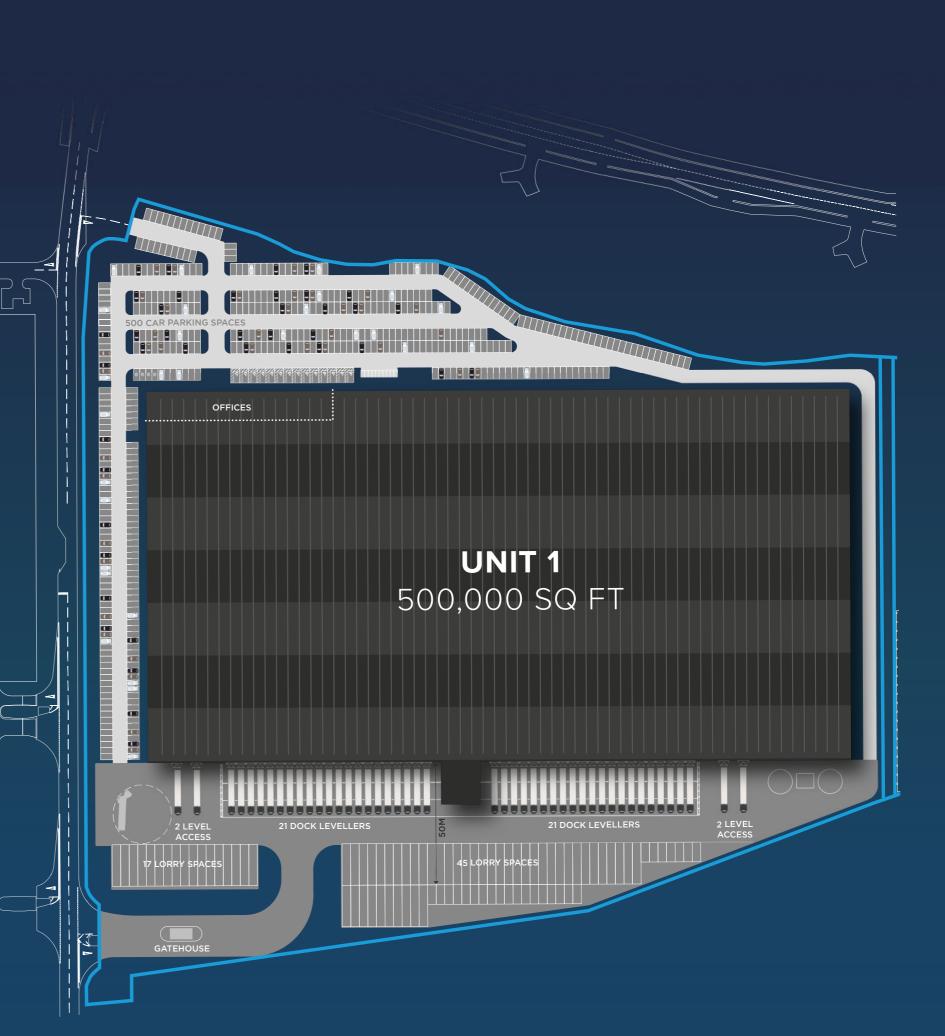

# PHASE 2 - OPTION 1SINGLE UNIT UP TO500,000 SQ FT

#### UNIT 1

|                | SQ FT   | SQ M   |
|----------------|---------|--------|
| WAREHOUSE      | 469,500 | 43,618 |
| OFFICE         | 26,500  | 2,462  |
| HUB OFFICE     | 3,720   | 345    |
| GATEHOUSE      | 280     | 26     |
|                |         |        |
| TOTAL UNIT GIA | 500,000 | 46,451 |
| PLOT SIZE      | 20.5 AC | 8.3 HA |

### 62 LORRY

PARKING SPACES

500 CAR PARKING SPACES

50M

SECURE YARD

42 DOCK / 4 LEVE ACCESS DOORS