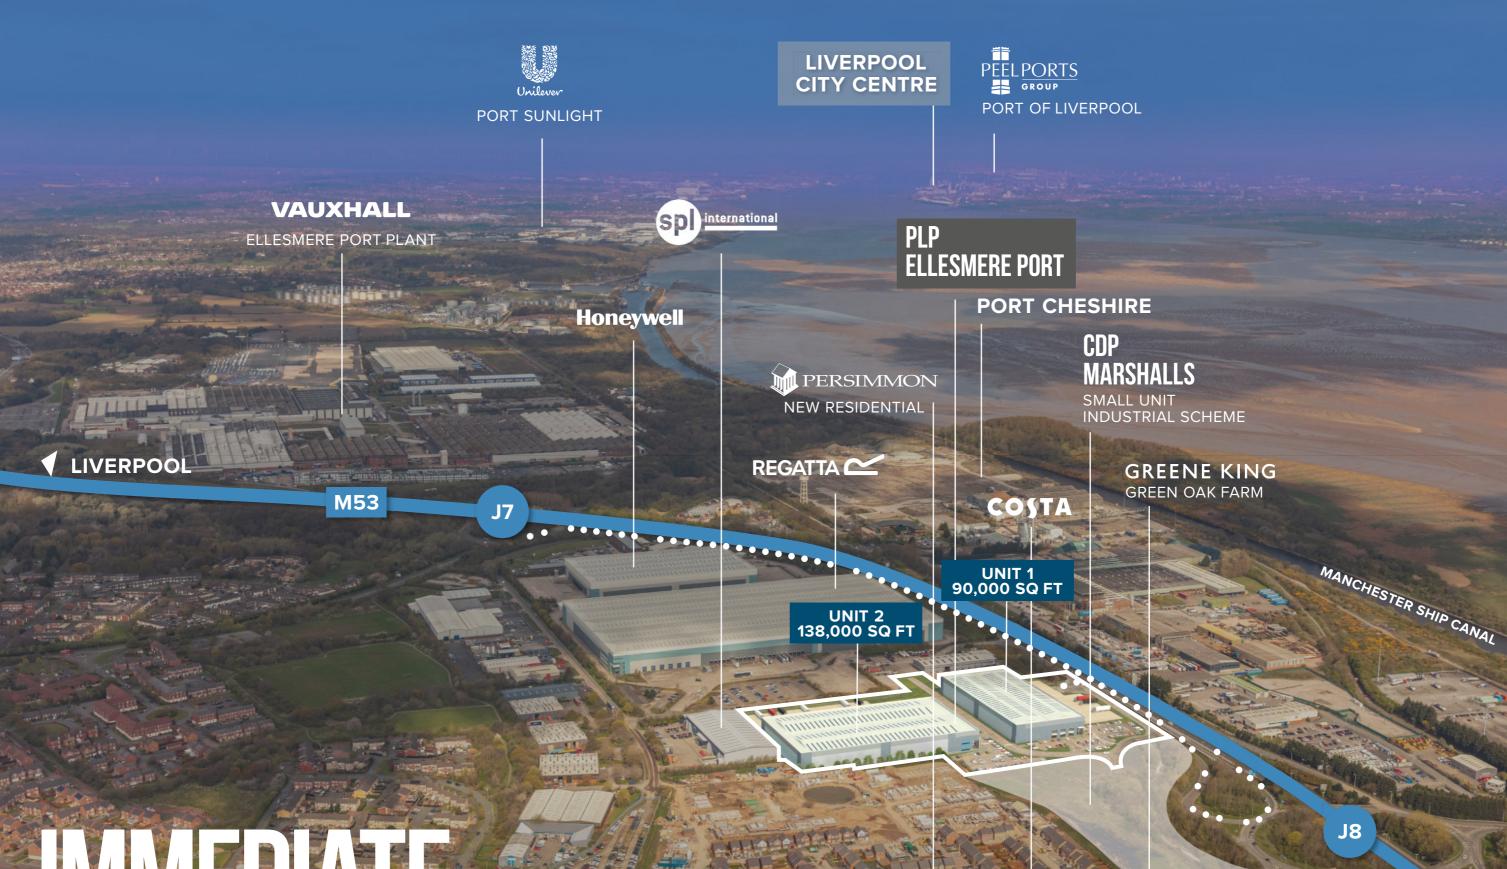

## UNRIVALLED ACCESSIBILITY

**IMMEDIATE ACCESS TO M53 J8** 

### **ROAD**

M53 – J71 mileChester City Centre10 milesLiverpool14 milesManchester38 milesLeeds82 miles

### **PORTS**

Port of Liverpool and L2 19 miles Hull 137 miles Immingham 138 miles

**DRIVE** TO M53 J7 & J8, AND 32 MINS TO M6 J20

**560,000** SKILLED WORKFORCE WITHIN A 30 MINUTE DRIVE

**10 MILLION** CONSUMERS ARE WITHIN ONE HOUR OF ELLESMERE PORT