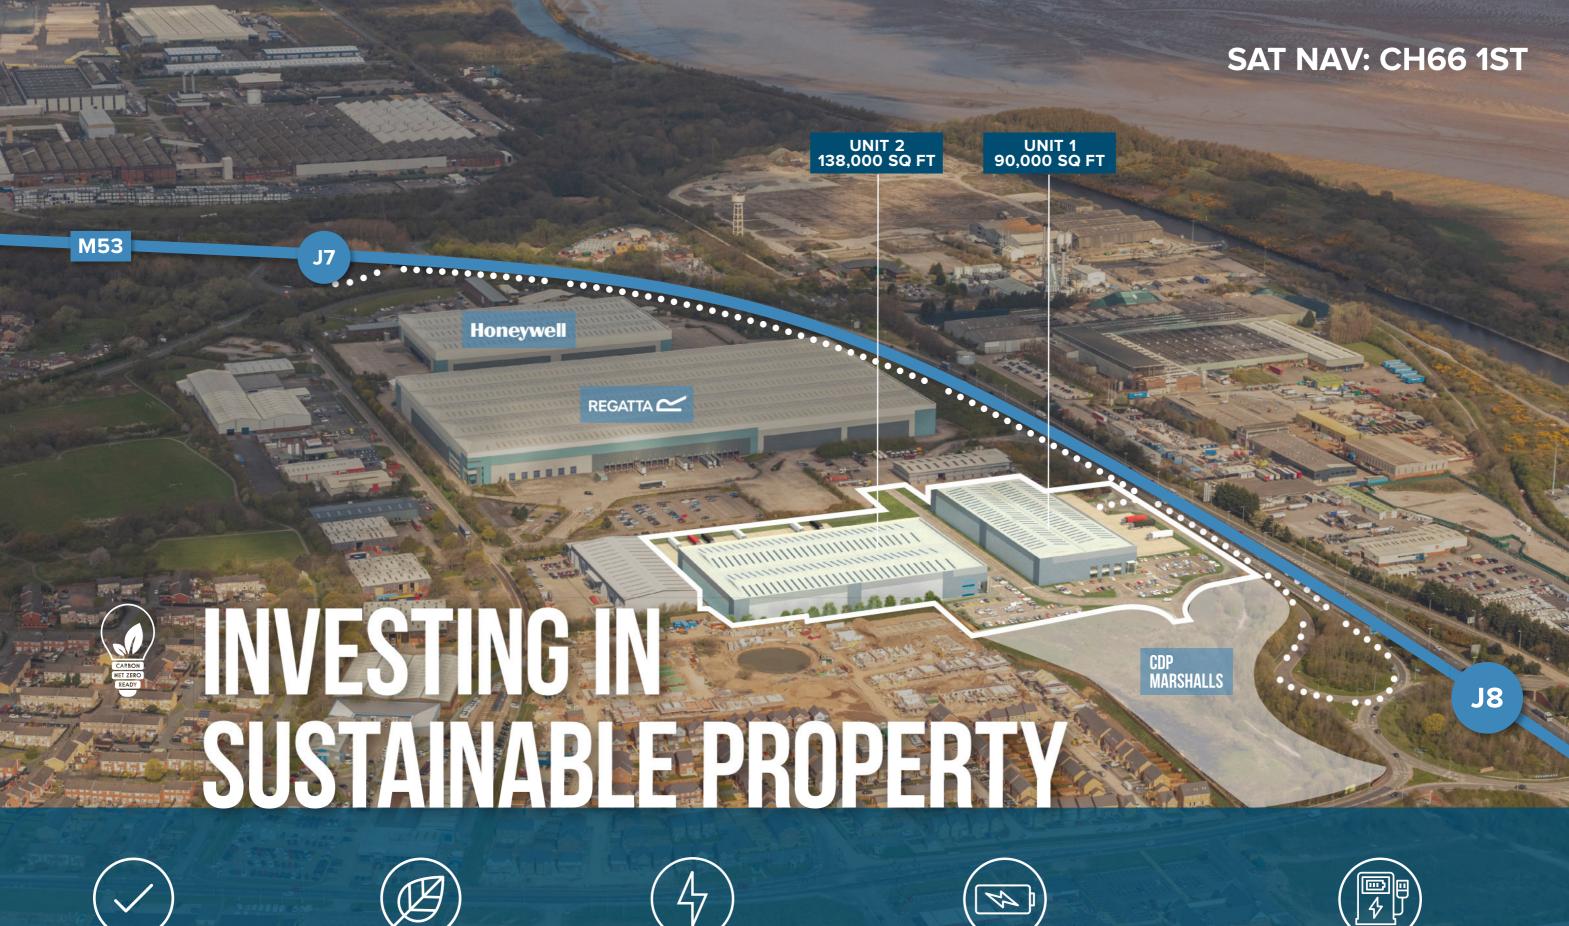

## 

MANCHESTER - M6

**BREEAM EXCELLENT RATING** 

**EPC A RATING** 

**VRV HEATING AND COOLING SYSTEM TO OFFICES** 

**EACH UNIT FITTED WITH A DUAL 25 KW** DC RAPID CHARGER

**ALL CAR/ HGV PARKING BAYS FUTUREPROOFED TO ENABLE RAPID CHARGING STATIONS** 

\*Floor Areas are measured on a Gross Internal basis

PLP Ellesmere Port is located between J7 & J8 of the M53 at Pioneer Point Business Park, providing direct access to Ellesmere Port and the surrounding areas.