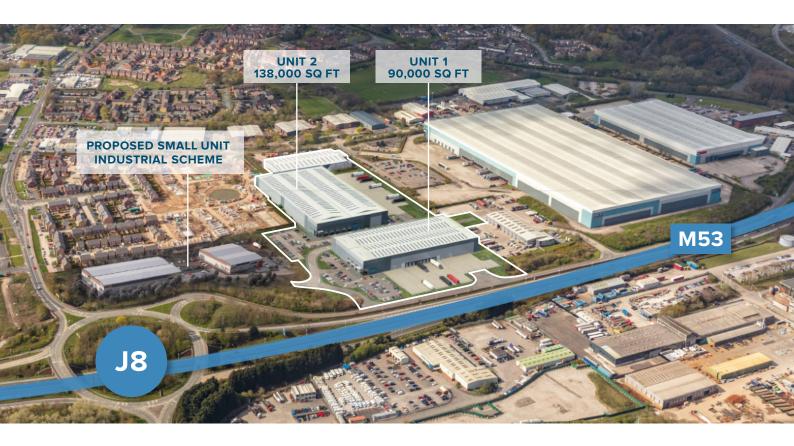

## AVAILABLE APRIL 2021 90,000 sq ft & 138,000 sq ft

SPECULATIVE LOGISTICS/INDUSTRIAL UNITS

PIONEER POINT BUSINESS PARK, ELLESMERE PORT, CH66 1ST

\*Floor Areas are measured on a Gross Internal basis

PLP Ellesmere Port is located between J7 & J8 of the M53 at Pioneer Point Business Park, providing direct access to Ellesmere Port and the surrounding areas.