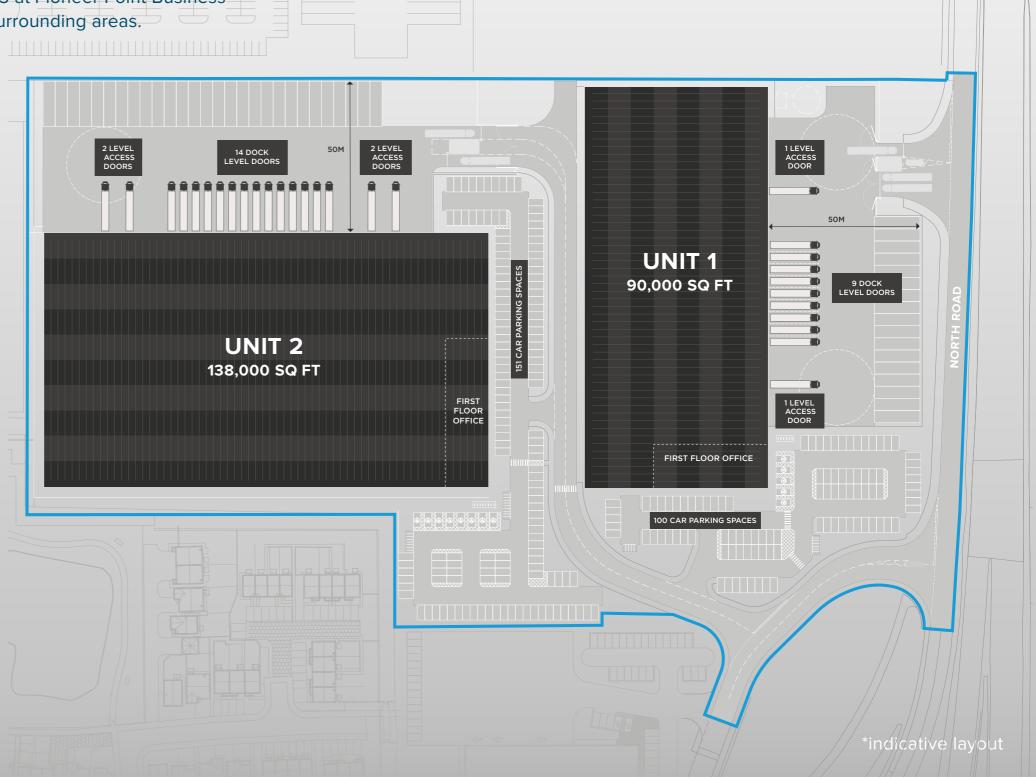

# 90,000 SQ FT AND 138,000 SQ FT

| UNIT 1    | SQ FT  | SQ M  |
|-----------|--------|-------|
| WAREHOUSE | 85,000 | 7,897 |
| OFFICE    | 5,000  | 464   |
| TOTAL     | 90.000 | 8.361 |

| UNIT 2    | SQ FT   | SQ M   |
|-----------|---------|--------|
| WAREHOUSE | 131,000 | 12,170 |
| OFFICE    | 7,000   | 650    |
| TOTAL     | 138.000 | 12.820 |

UNIT 1 – 12.5M HAUNCH HEIGHT UNIT 2 – 12.5M HAUNCH HEIGHT

UNIT 1 – 9 DOCK LEVEL LOADING DOORS
UNIT 2 – 14 DOCK LEVEL LOADING DOORS

UNIT 1 – 2 LEVEL ACCESS LOADING DOORS UNIT 2 – 4 LEVEL ACCESS LOADING DOORS

UNIT 1 – 50M SECURE YARD UNIT 2 – 50M SECURE YARD

HIGH QUALITY OFFICE ACCOMMODATION (CAPABLE OF EXPANSION WITH A SECOND FLOOR)

UNIT 1 – 100 CAR PARKING SPACES UNIT 2 – 151 CAR PARKING SPACES

UNIT 1 – 17 HGV PARKING SPACES UNIT 2 – 28 HGV PARKING SPACES