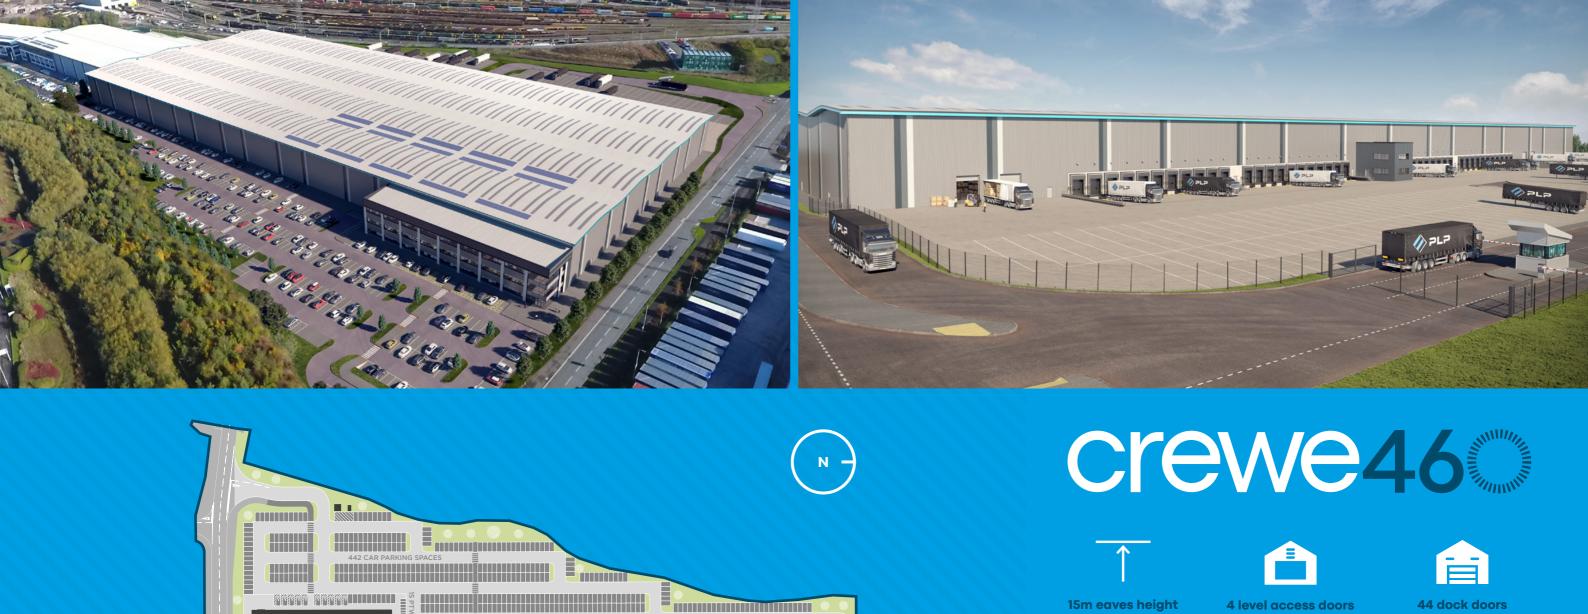

2 LEVEL ACCESS

456,735 Sq Ft

**3 STOREY OFFICES** 

2 LEVE

GATEHOUS

15m eaves height

3.5MVA of power

111 HGV parking spaces

4 level access doors

**Three-storey offices** 

Up to 72m secure yard 44 dock doors

442 car parking spaces