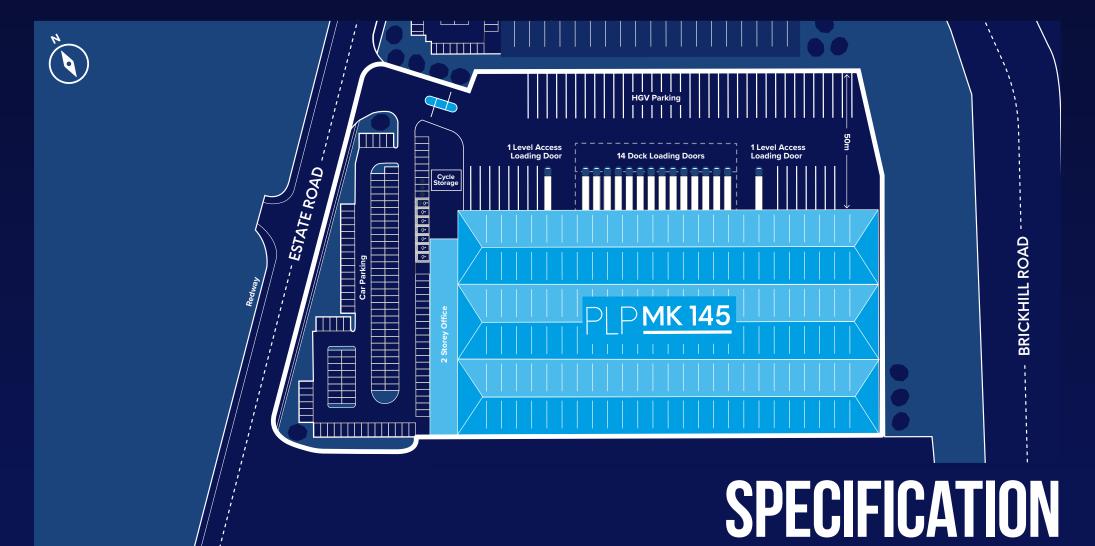

- Grade A unit GIA 145,029 sq ft (13,474 sq m)
- Un-compromised unit specification
- Clear height to haunch 15m, cubic storage capacity 201,766 m3
- Yard depth 50m

| <b>Grade A</b> industrial a | nd logistics unit with a |
|-----------------------------|--------------------------|
| Cubic Storage Ca            | pacity of 201,766 m3     |

|                 | <u> </u>      |               |                 |                |                |         | <b>∏</b> Tn         | 0              | 4                 | (C)            |
|-----------------|---------------|---------------|-----------------|----------------|----------------|---------|---------------------|----------------|-------------------|----------------|
| CLEAR<br>HEIGHT | YARD<br>DEPTH | DOCK<br>DOORS | LEVEL<br>ACCESS | CAR<br>PARKING | HGV<br>PARKING |         | RACK LEG<br>LOADING | SECURE<br>YARD | POWER<br>SUPPLY   | EV<br>CHARGING |
| 15m             | 50m           | 14            | 2               | 159            | 47             | 50KN/M2 | 12Tn                | Yes            | Up to<br>850 kVA* | 4**            |

|           | SQ M   | SQ FT   |
|-----------|--------|---------|
| Warehouse | 12,224 | 131,578 |
| Offices   | 1,228  | 13,212  |
| Gatehouse | 22     | 239     |
| TOTAL GIA | 13,474 | 145,029 |