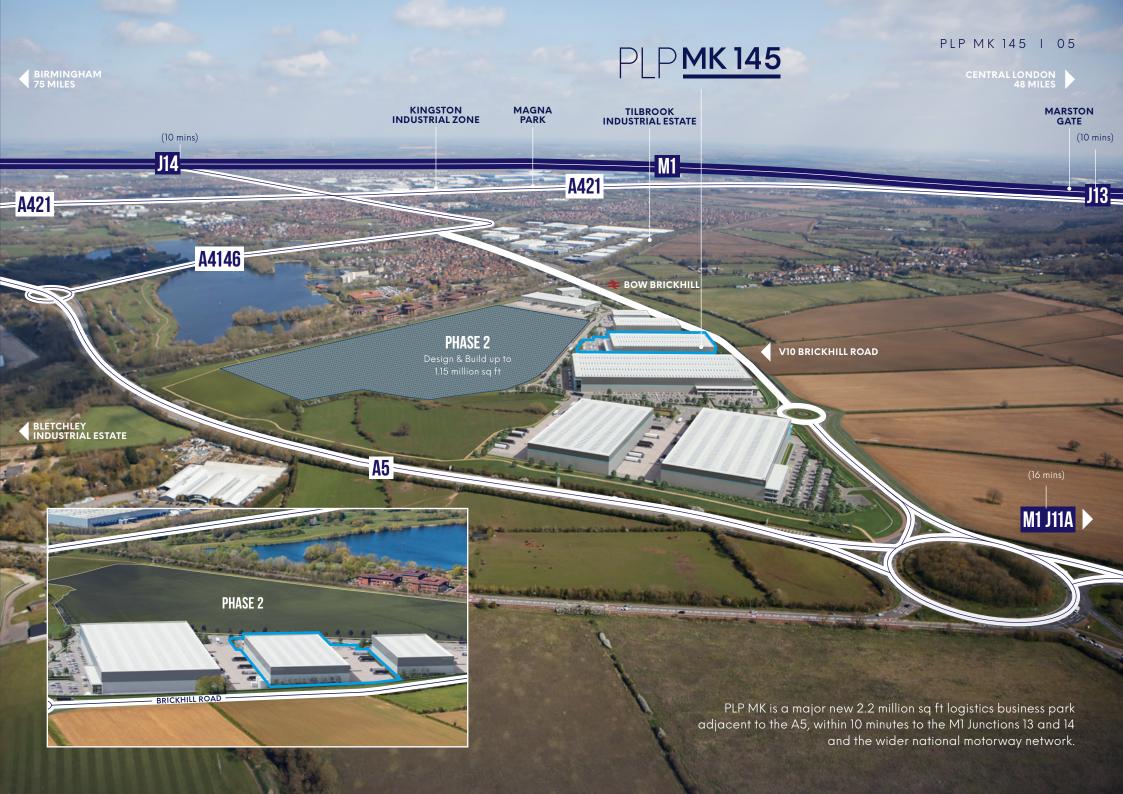

# **DESTINATION OF CHOICE**

With immediate access to M1 J11A/J13/14, Milton Keynes offers an unrivalled strategic location at the centre of the UK's logistics market.

### Map Key:

- Town Centre
- Residential
- Employment
- Leisure Parks
- Lakes

| ROADS          | MILES |
|----------------|-------|
| M1 (J14)       | 6     |
| M25            | 28    |
| Central London | 49    |
| Birmingham     | 73    |
| Leeds          | 149   |
| Manchester     | 154   |

| PORTS             | MILES |
|-------------------|-------|
| Tilbury           | 74    |
| London Thamesport | 95    |
| Southampton       | 111   |
| Felixstowe        | 115   |
| Immingham         | 151   |
| Liverpool         | 172   |

| AIR             | MILES |
|-----------------|-------|
| London Luton    | 20    |
| London Heathrow | 49    |
| London Stansted | 54    |
| Birmingham      | 65    |
| East Midlands   | 71    |
| London Gatwick  | 91    |