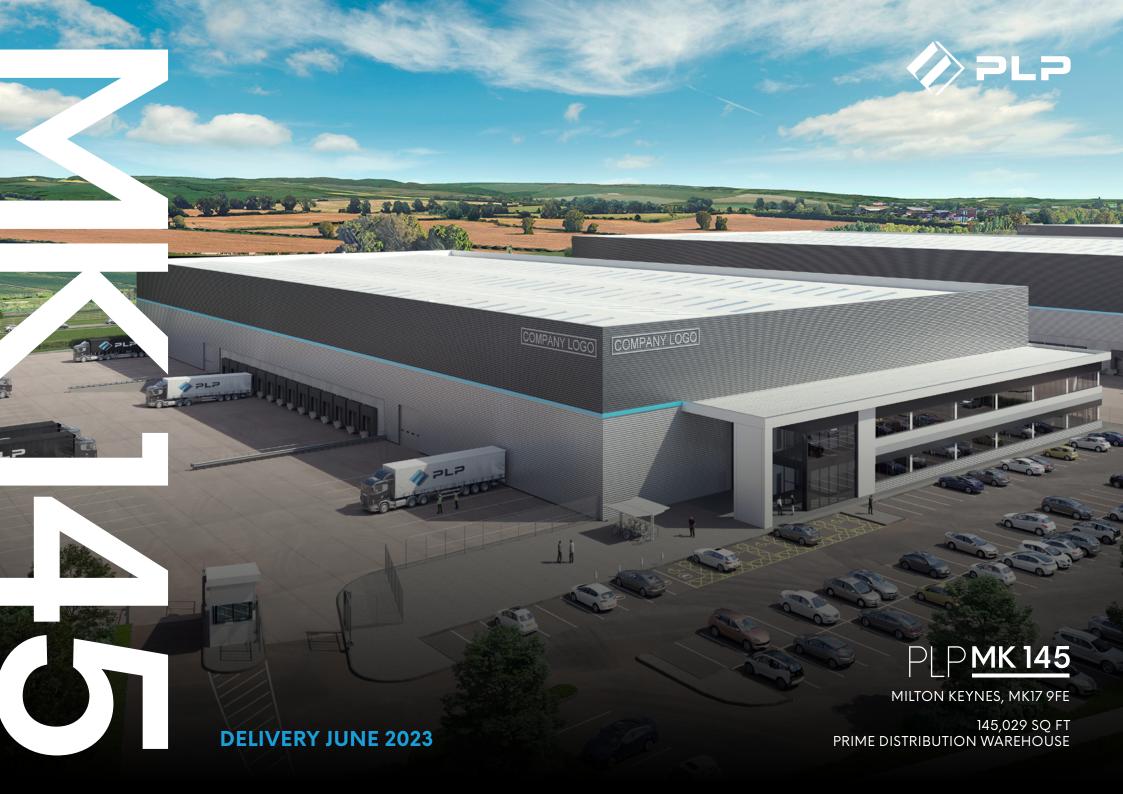

# PRIME LOGISTICS BUSINESS UNIT

- Located just a 10 minute drive time from Junction 13 and 14 of the M1 motorway
- 89% of GB population within 4.5hr drive time
- Situated at the heart of the Oxford to Cambridge
   Arc with a highly skilled and diversified workforce
- Best in class working environment
- Greater London is within 1 hour drive time
- M25 only a 32 minute drive
- PLP Commitment to delivering carbon net zero developments

- Grade A unit GIA 145,029 sq ft (13,474 sq m)
- Un-compromised unit specification
- Clear height to haunch 15m, cubic storage capacity 201,766 m3
- Yard depth 50m

| <b>Grade A</b> industrial a | nd logistics unit with a |
|-----------------------------|--------------------------|
| Cubic Storage Ca            | pacity of 201,766 m3     |