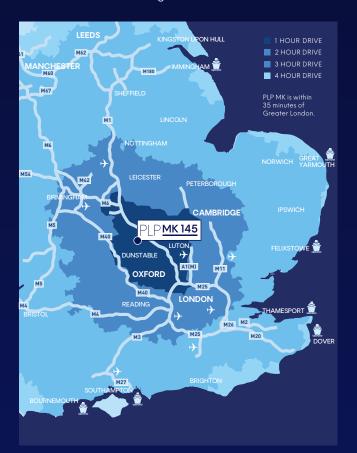

# PRIME LOGISTICS BUSINESS UNIT

- Located just a 10 minute drive time from Junction 13 and 14 of the M1 motorway
- 89% of GB population within 4.5hr drive time
- Situated at the heart of the Oxford to Cambridge
   Arc with a highly skilled and diversified workforce
- Best in class working environment
- Greater London is within 1 hour drive time
- M25 only a 32 minute drive
- PLP Commitment to delivering carbon net zero developments

# **DESTINATION OF CHOICE**

With immediate access to M1 J11A/J13/14, Milton Keynes offers an unrivalled strategic location at the centre of the UK's logistics market.

### Map Key:

- Town Centre
- Residential
- Employment
- Leisure Parks
- Lakes

| ROADS          | MILES |
|----------------|-------|
| M1 (J14)       | 6     |
| M25            | 28    |
| Central London | 49    |
| Birmingham     | 73    |
| Leeds          | 149   |
| Manchester     | 154   |

| PORTS             | MILES |
|-------------------|-------|
| Tilbury           | 74    |
| London Thamesport | 95    |
| Southampton       | 111   |
| Felixstowe        | 115   |
| Immingham         | 151   |
| Liverpool         | 172   |

| AIR             | MILES |
|-----------------|-------|
| London Luton    | 20    |
| London Heathrow | 49    |
| London Stansted | 54    |
| Birmingham      | 65    |
| East Midlands   | 71    |
| London Gatwick  | 91    |