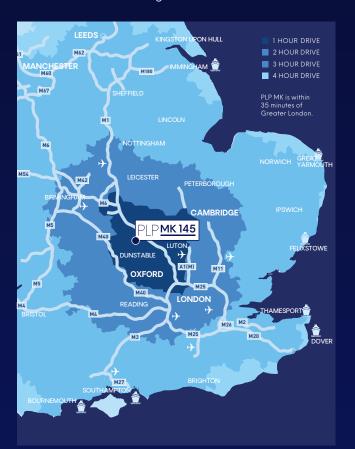

## PRIME LOGISTICS BUSINESS UNIT

- Located just a 10 minute drive time from Junction 13 and 14 of the M1 motorway
- 89% of GB population within 4.5hr drive time
- Situated at the heart of the Oxford to Cambridge
   Arc with a highly skilled and diversified workforce
- Best in class working environment
- Greater London is within 1 hour drive time
- M25 only a 32 minute drive
- PLP Commitment to delivering carbon net zero developments

## **DESTINATION OF CHOICE**

With immediate access to M1 J11A/J13/14, Milton Keynes offers an unrivalled strategic location at the centre of the UK's logistics market.

### Map Key:

- Town Centre
- Residential
- Employment
- Leisure Parks
- Lakes

| ROADS          | MILES |
|----------------|-------|
| M1 (J14)       | 6     |
| M25            | 28    |
| Central London | 49    |
| Birmingham     | 73    |
| Leeds          | 149   |
| Manchester     | 154   |

| London Thamesport 95 Southampton 111 Felixstowe 115 Immingham 151 | PORTS             | MILES |
|-------------------------------------------------------------------|-------------------|-------|
| Southampton 1115 Felixstowe 1151 Immingham 151                    | Tilbury           | 74    |
| Felixstowe 115 Immingham 151                                      | London Thamesport | 95    |
| Immingham 151                                                     | Southampton       | 111   |
|                                                                   | Felixstowe        | 115   |
| Liverpool 172                                                     | Immingham         | 151   |
|                                                                   | Liverpool         | 172   |

| AIR             | MILES |
|-----------------|-------|
| London Luton    | 20    |
| London Heathrow | 49    |
| London Stansted | 54    |
| Birmingham      | 65    |
| East Midlands   | 71    |
| London Gatwick  | 91    |