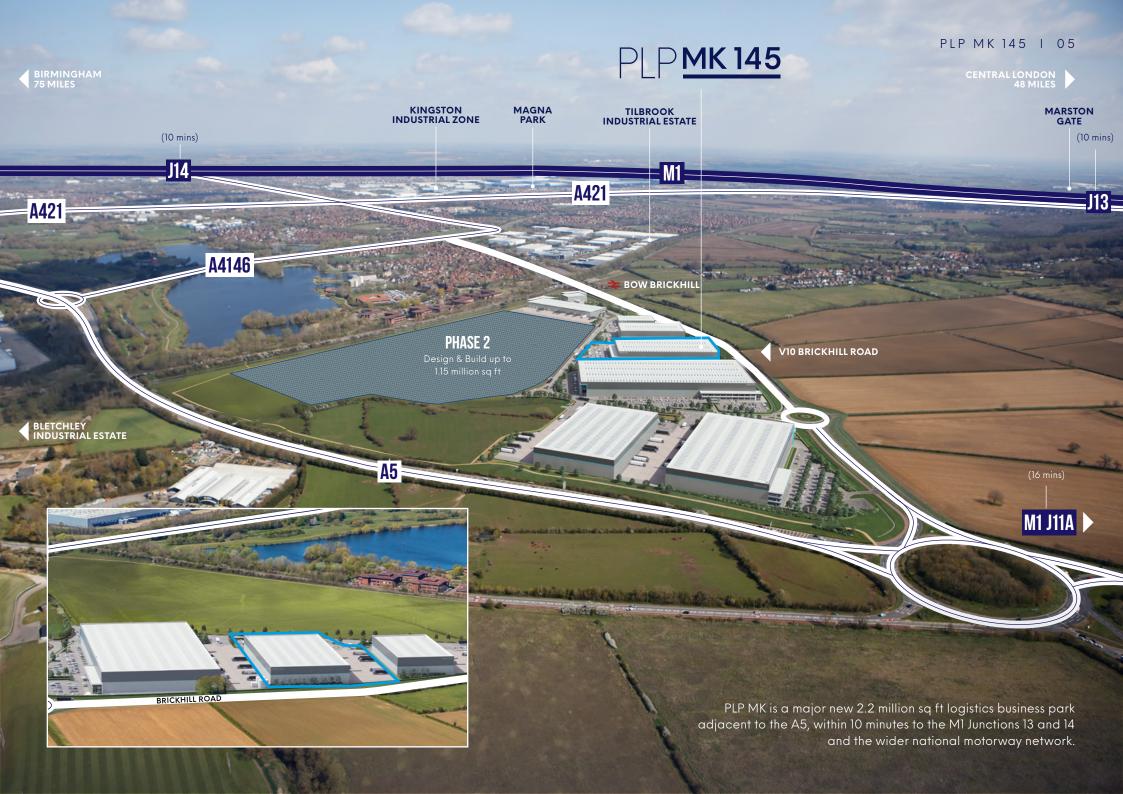

## **DESTINATION OF CHOICE**

With immediate access to M1 J11A/J13/14, Milton Keynes offers an unrivalled strategic location at the centre of the UK's logistics market.

### Map Key:

- Town Centre
- Residential
- Employment
- Leisure Parks
- Lakes

| ROADS          | MILES |
|----------------|-------|
| M1 (J14)       | 6     |
| M25            | 28    |
| Central London | 49    |
| Birmingham     | 73    |
| Leeds          | 149   |
| Manchester     | 154   |

| London Thamesport 95 Southampton 111 Felixstowe 115 Immingham 151 | PORTS             | MILES |
|-------------------------------------------------------------------|-------------------|-------|
| Southampton 1115 Felixstowe 1151 Immingham 151                    | Tilbury           | 74    |
| Felixstowe 115 Immingham 151                                      | London Thamesport | 95    |
| Immingham 151                                                     | Southampton       | 111   |
|                                                                   | Felixstowe        | 115   |
| Liverpool 172                                                     | Immingham         | 151   |
|                                                                   | Liverpool         | 172   |

| AIR             | MILES |
|-----------------|-------|
| London Luton    | 20    |
| London Heathrow | 49    |
| London Stansted | 54    |
| Birmingham      | 65    |
| East Midlands   | 71    |
| London Gatwick  | 91    |