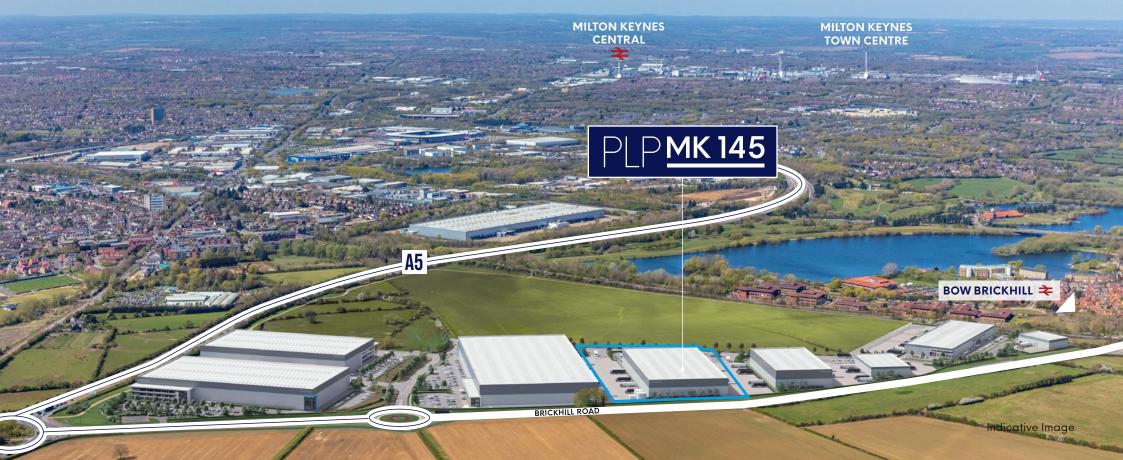

## PRIME LOGISTICS BUSINESS UNIT

- Located just a 10 minute drive time from Junction 13 and 14 of the M1 motorway
- 89% of GB population within 4.5hr drive time
- Situated at the heart of the Oxford to Cambridge
   Arc with a highly skilled and diversified workforce
- Best in class working environment
- Greater London is within 1 hour drive time
- M25 only a 32 minute drive
- PLP Commitment to delivering carbon net zero developments

## **DESTINATION OF CHOICE**

With immediate access to M1 J11A/J13/14, Milton Keynes offers an unrivalled strategic location at the centre of the UK's logistics market.