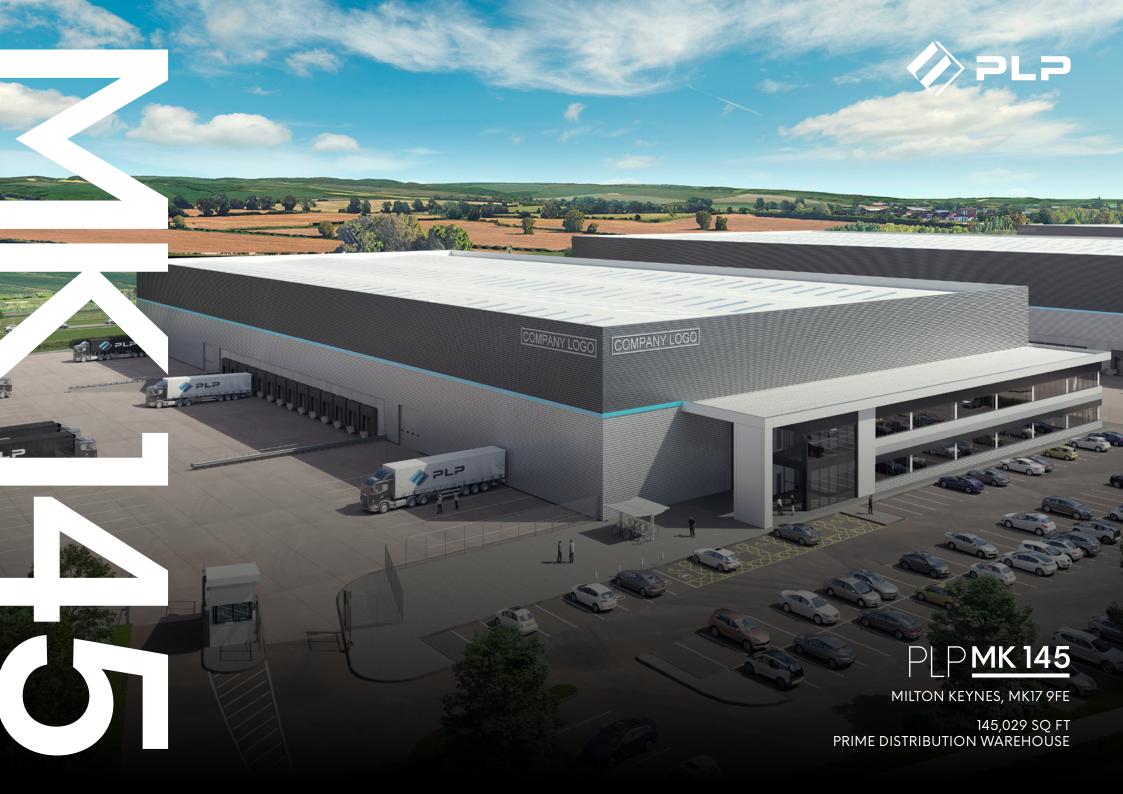

| MK 145    | SQ M   | SQ FT   |
|-----------|--------|---------|
| Warehouse | 12,224 | 131,578 |
| Offices   | 1,228  | 13,212  |
| Gatehouse | 22     | 239     |
| TOTAL GIA | 13,474 | 145,029 |