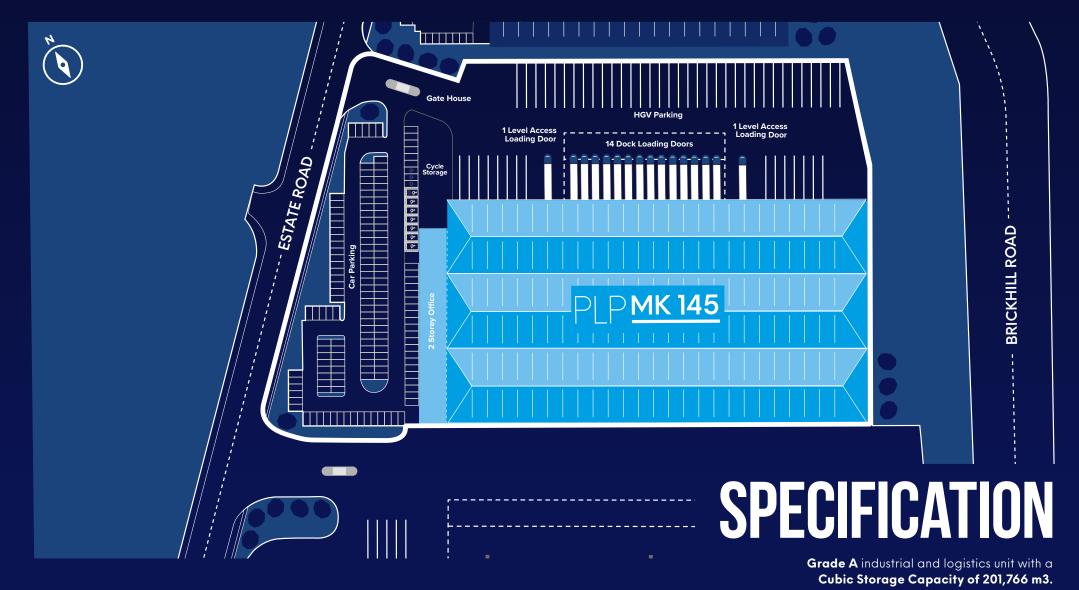

|                 | $\longleftrightarrow$ |               |                 |                |                |                  | <b>∏</b> Tn         | 0              | 4                 |                |
|-----------------|-----------------------|---------------|-----------------|----------------|----------------|------------------|---------------------|----------------|-------------------|----------------|
| CLEAR<br>HEIGHT | YARD<br>DEPTH         | DOCK<br>DOORS | LEVEL<br>ACCESS | CAR<br>PARKING | HGV<br>PARKING | FLOOR<br>LOADING | RACK LEG<br>LOADING | SECURE<br>YARD | POWER<br>SUPPLY   | EV<br>CHARGING |
| 15m             | 50m                   | 14            | 2               | 159            | 47             | 50KN/M2          | 12Tn                | Yes            | Up to<br>850 kVA* | 4**            |

| MK 145    | SQ M   | SQ FT   |
|-----------|--------|---------|
| Warehouse | 12,224 | 131,578 |
| Offices   | 1,228  | 13,212  |
| Gatehouse | 22     | 239     |
| TOTAL GIA | 13,474 | 145,029 |