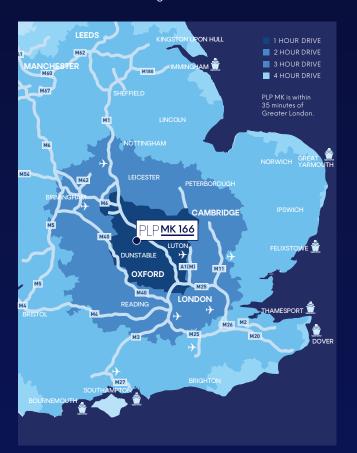

# PRIME LOGISTICS BUSINESS UNIT

- Located just a 10 minute drive time from Junction 13 and 14 of the M1 motorway
- 89% of GB population within 4.5hr drive time
- Situated at the heart of the Oxford to Cambridge
   Arc with a highly skilled and diversified workforce
- Best in class working environment
- Greater London is within 1 hour drive time
- M25 only a 32 minute drive
- PLP Commitment to delivering carbon net zero developments

# **DESTINATION OF CHOICE**

With immediate access to M1 J11A/J13/14, Milton Keynes offers an unrivalled strategic location at the centre of the UK's logistics market.

# Map Key:

- Town Centre
- Residential
- Employment
- Leisure Parks
- Lakes

| ROADS          | MILES |
|----------------|-------|
| M1 (J14)       | 6     |
| M25            | 28    |
| Central London | 49    |
| Birmingham     | 73    |
| Leeds          | 149   |
| Manchester     | 154   |

| PORTS             | MILES |
|-------------------|-------|
| Tilbury           | 74    |
| London Thamesport | 95    |
| Southampton       | 111   |
| Felixstowe        | 115   |
| Immingham         | 151   |
| Liverpool         | 172   |

| AIR             | MILES |
|-----------------|-------|
| London Luton    | 20    |
| London Heathrow | 49    |
| London Stansted | 54    |
| Birmingham      | 65    |
| East Midlands   | 71    |
| London Gatwick  | 91    |