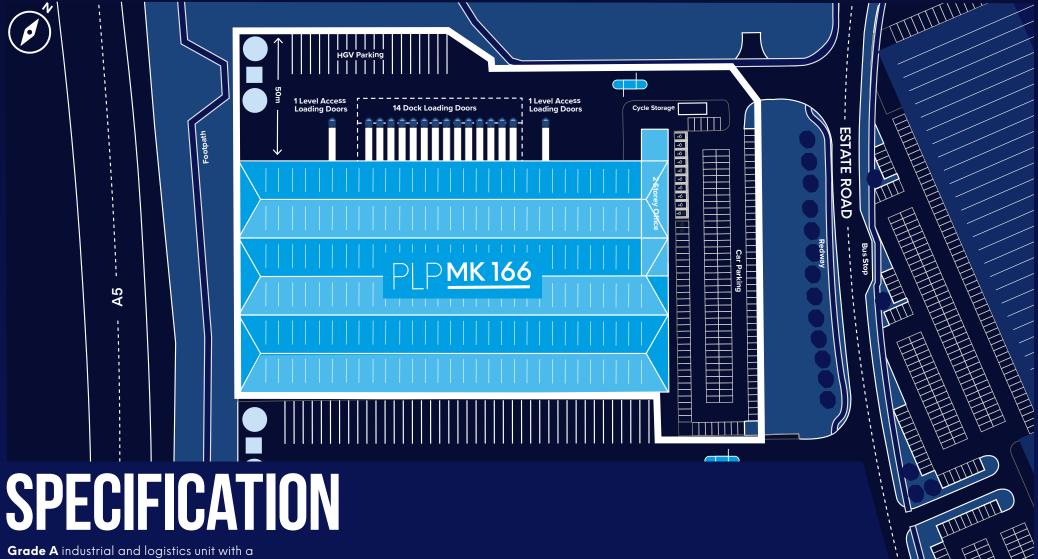

- Grade A unit GIA 166,740 sq ft (15,490 sq m)
- Un-compromised unit specification
- Clear height to haunch 18m, cubic storage capacity 278,368 m3
- Yard depth 50m

Cubic Storage Capacity of 278,368 m3.

|           | SQ M   | SQ FT   |
|-----------|--------|---------|
| Warehouse | 14,398 | 154,975 |
| Offices   | 1,070  | 11,526  |
| Gatehouse | 22     | 239     |
| TOTAL GIA | 15,490 | 166,740 |

|                 | $\longleftrightarrow$ |               |                 |                |                |                  | <b>∏</b> Tn ↓       | 0              | 4                |                |
|-----------------|-----------------------|---------------|-----------------|----------------|----------------|------------------|---------------------|----------------|------------------|----------------|
| CLEAR<br>HEIGHT | YARD<br>DEPTH         | DOCK<br>DOORS | LEVEL<br>ACCESS | CAR<br>PARKING | HGV<br>PARKING | FLOOR<br>LOADING | RACK LEG<br>LOADING | SECURE<br>YARD | POWER<br>SUPPLY  | EV<br>CHARGING |
| 18m             | 50m                   | 14            | 2               | 175            | 17             | 50KN/M2          | 12Tn                | Yes            | Up to<br>1.0MVA* | 3**            |