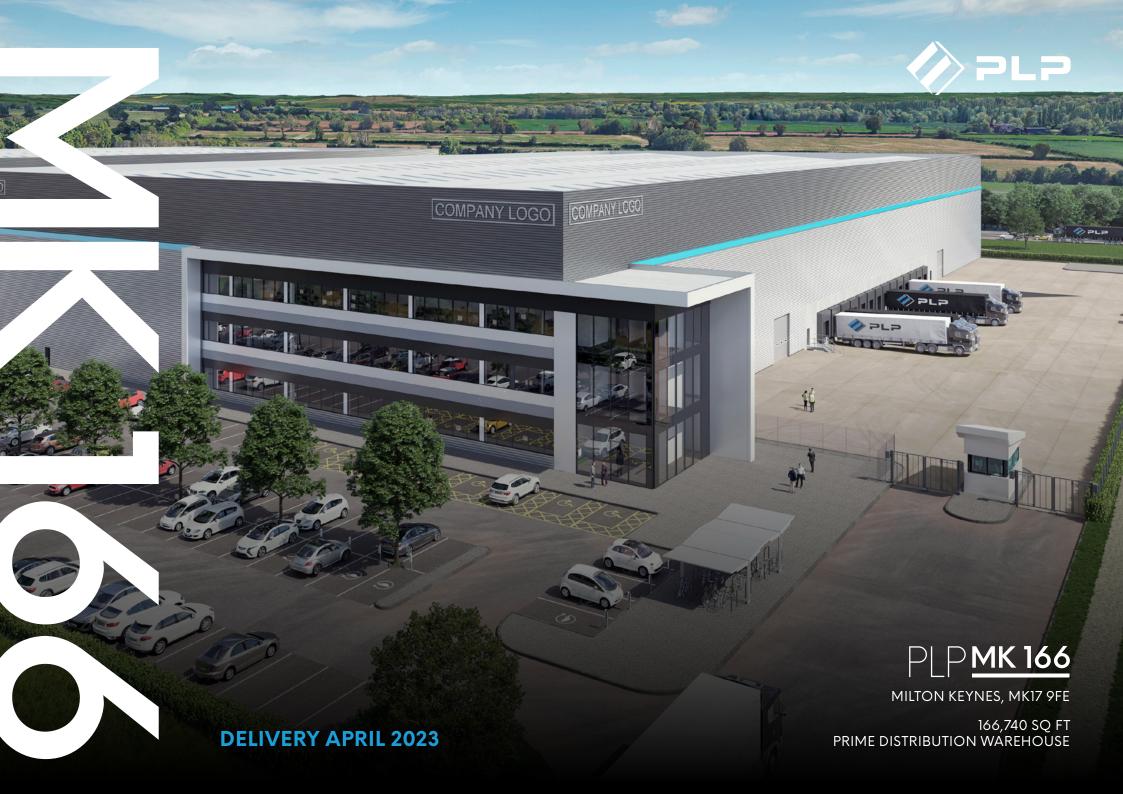

# PRIME LOGISTICS BUSINESS UNIT

- Located just a 10 minute drive time from Junction 13 and 14 of the M1 motorway
- 89% of GB population within 4.5hr drive time
- Situated at the heart of the Oxford to Cambridge
   Arc with a highly skilled and diversified workforce
- Best in class working environment
- Greater London is within 1 hour drive time
- M25 only a 32 minute drive
- PLP Commitment to delivering carbon net zero developments

- Grade A unit GIA 166,740 sq ft (15,490 sq m)
- Un-compromised unit specification
- Clear height to haunch 18m, cubic storage capacity 278,368 m3
- Yard depth 50m

Cubic Storage Capacity of 278,368 m3.