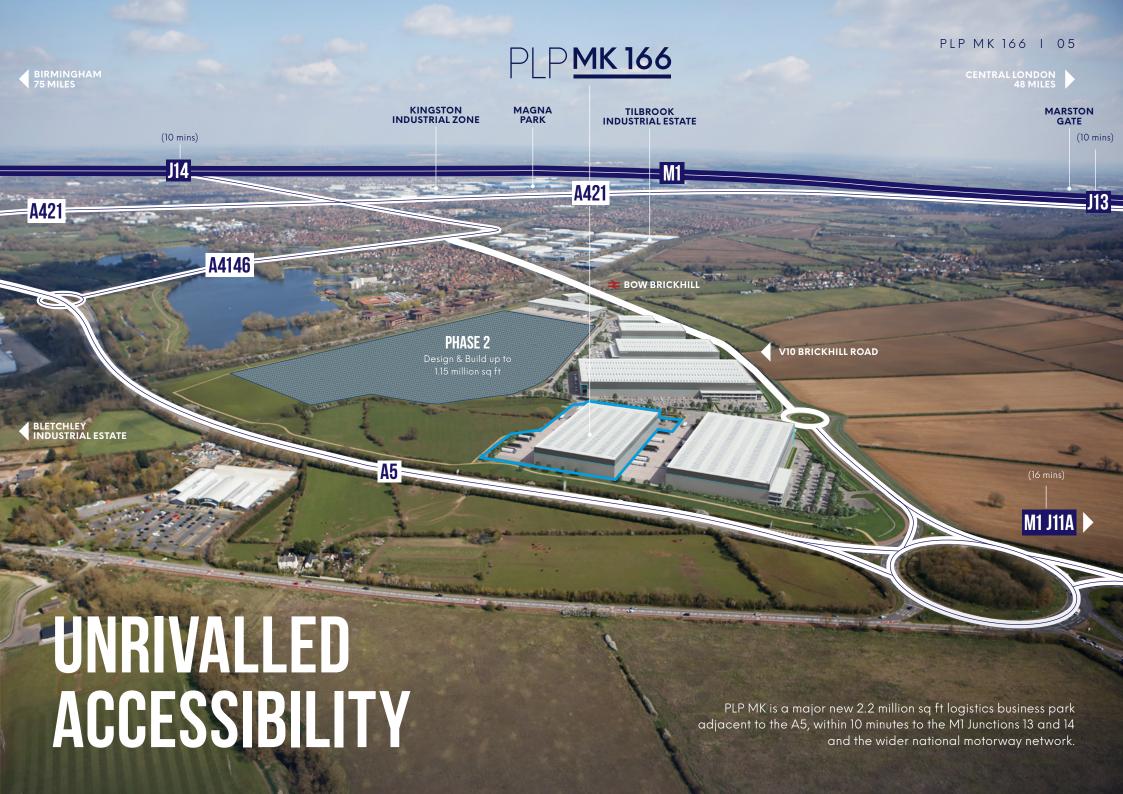

# **DESTINATION OF CHOICE**

With immediate access to M1 J11A/J13/14, Milton Keynes offers an unrivalled strategic location at the centre of the UK's logistics market.

# Map Key:

- Town Centre
- Residential
- Employment
- Leisure Parks
- Lakes

| ROADS          | MILES |
|----------------|-------|
| M1 (J14)       | 6     |
| M25            | 28    |
| Central London | 49    |
| Birmingham     | 73    |
| Leeds          | 149   |
| Manchester     | 154   |

| PORTS             | MILES |
|-------------------|-------|
| Tilbury           | 74    |
| London Thamesport | 95    |
| Southampton       | 111   |
| Felixstowe        | 115   |
| Immingham         | 151   |
| Liverpool         | 172   |

| AIR             | MILES |
|-----------------|-------|
| London Luton    | 20    |
| London Heathrow | 49    |
| London Stansted | 54    |
| Birmingham      | 65    |
| East Midlands   | 71    |
| London Gatwick  | 91    |