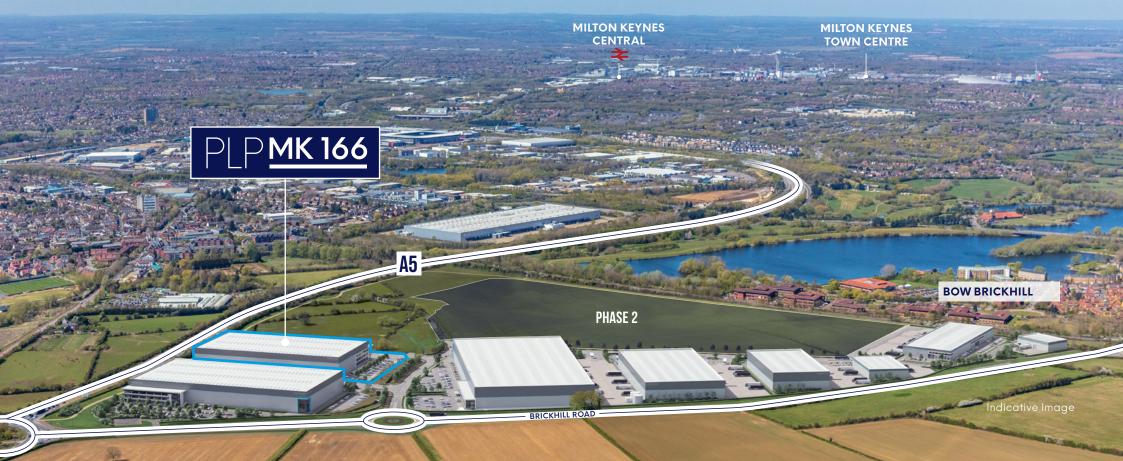

# **DESTINATION OF CHOICE**

With immediate access to M1 J11A/J13/14, Milton Keynes offers an unrivalled strategic location at the centre of the UK's logistics market.