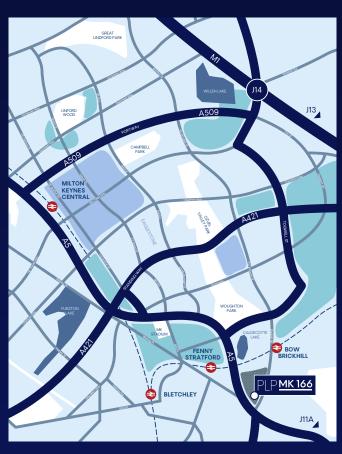

# PRIME LOGISTICS BUSINESS UNIT

- Located just a 10 minute drive time from Junction 13 and 14 of the M1 motorway
- 89% of GB population within 4.5hr drive time
- Situated at the heart of the Oxford to Cambridge
   Arc with a highly skilled and diversified workforce
- Best in class working environment
- Greater London is within 1 hour drive time
- M25 only a 32 minute drive
- PLP Commitment to delivering carbon net zero developments

# **DESTINATION OF CHOICE**

With immediate access to M1 J11A/J13/14, Milton Keynes offers an unrivalled strategic location at the centre of the UK's logistics market.