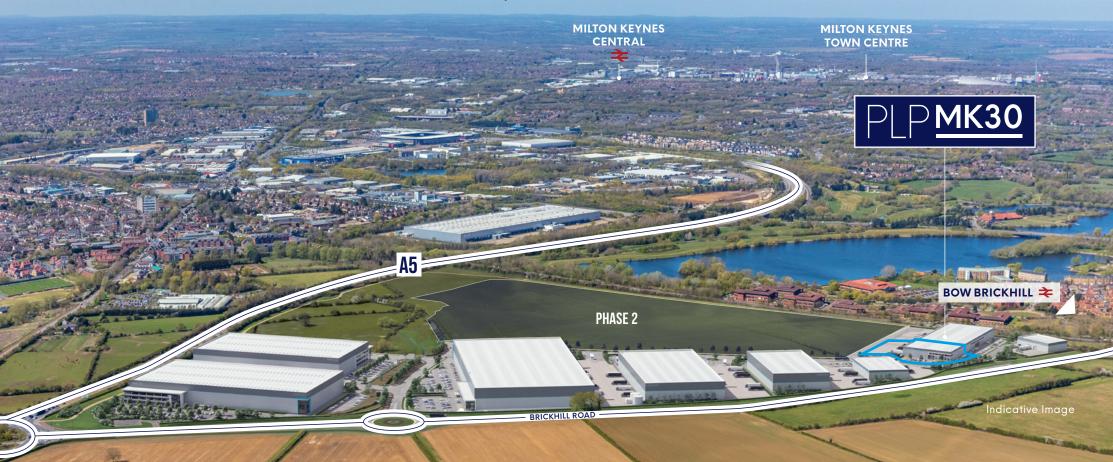

## PRIME LOGISTICS BUSINESS UNIT

- Located just a 10 minute drive time from Junction 13 and 14 of the M1 motorway
- 89% of GB population within 4.5hr drive time
- Situated at the heart of the **Oxford to Cambridge Arc** with a highly skilled and diversified workforce
- Best in class working environment
- Greater London is within 1 hour drive time
- M25 only a 32 minute drive
- PLP Commitment to delivering carbon net zero developments

### **DESTINATION OF CHOICE**

With immediate access to M1 J11A/J13/14, Milton Keynes offers an unrivalled strategic location at the centre of the UK's logistics market.