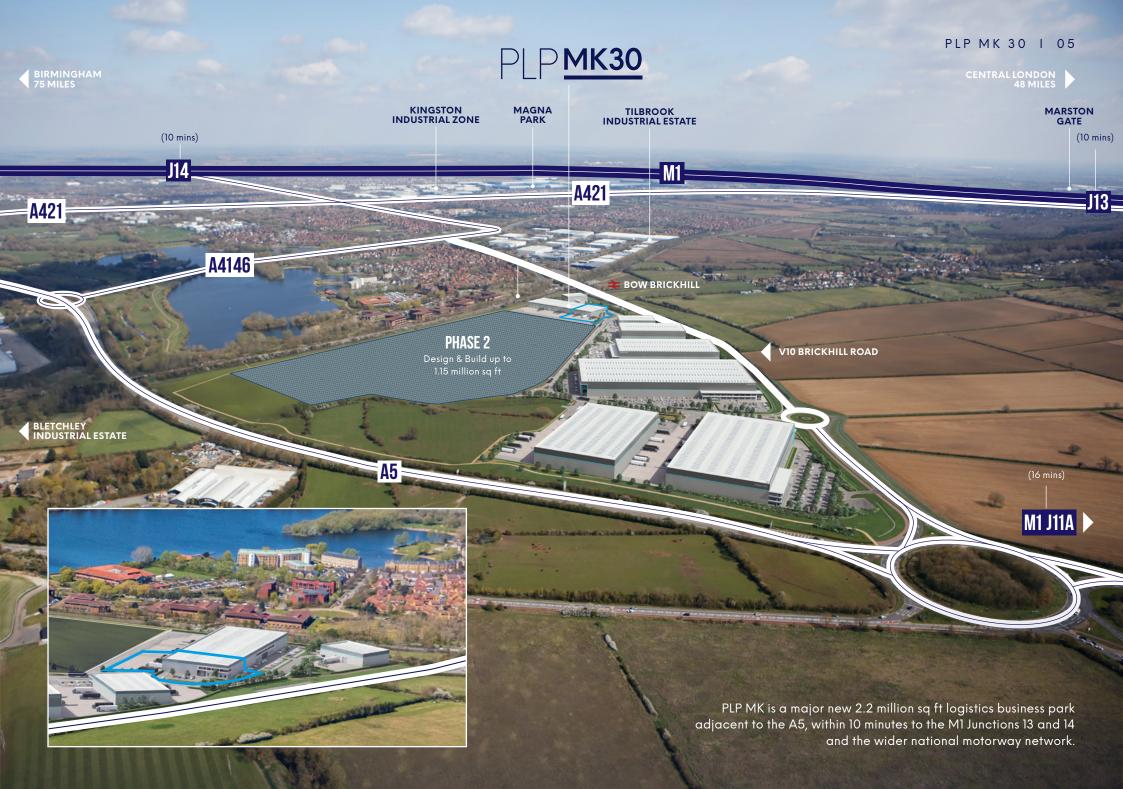

### **DESTINATION OF CHOICE**

With immediate access to M1 J11A/J13/14, Milton Keynes offers an unrivalled strategic location at the centre of the UK's logistics market.

| ROADS          | MILES |
|----------------|-------|
| M1 (J14)       | 6     |
| M25            | 28    |
| Central London | 49    |
| Birmingham     | 73    |
| Leeds          | 149   |
| Manchester     | 154   |

- Town Centre
- Residential
- Employment
- Leisure Parks
- Lakes

| PORTS             | MILES |
|-------------------|-------|
| Tilbury           | 74    |
| London Thamesport | 95    |
| Southampton       | 111   |
| Felixstowe        | 115   |
| Immingham         | 151   |
| Liverpool         | 172   |

| AIR             | MILES |
|-----------------|-------|
| London Luton    | 20    |
| London Heathrow | 49    |
| London Stansted | 54    |
| Birmingham      | 65    |
| East Midlands   | 71    |
| London Gatwick  | 91    |
|                 |       |