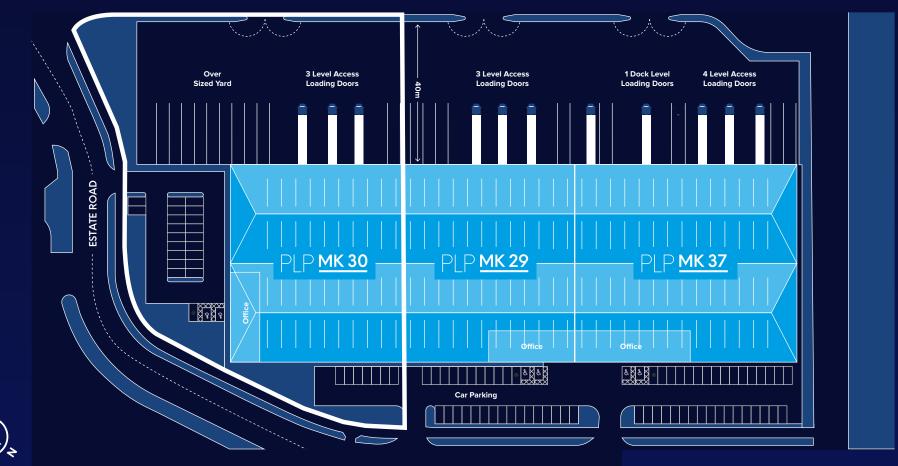

- Grade A unit GIA 29,658 sq ft (2,756 sq m)
- Un-compromised unit specification
- Clear height to haunch 8m
- Yard depth 40m

Grade A industrial and logistics unit.

|           | SQ M  | SQ FT  |
|-----------|-------|--------|
| Warehouse | 2,533 | 27,260 |
| Offices   | 223   | 2,398  |
| TOTAL GIA | 2,756 | 29,658 |

\*Subject to tenant upgrade. \*\*Car park 100% future proofed to accommodate EV Charging.