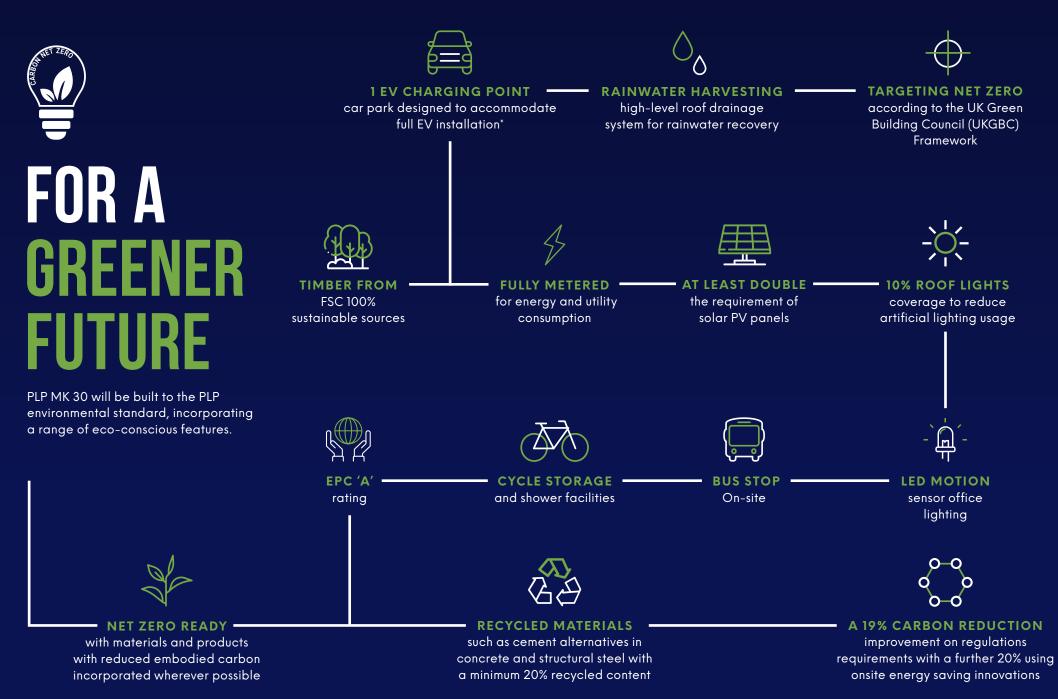

## PRIME LOGISTICS BUSINESS UNIT

- Located just a 10 minute drive time from Junction 13 and 14 of the M1 motorway
- 89% of GB population within 4.5hr drive time
- Situated at the heart of the **Oxford to Cambridge Arc** with a highly skilled and diversified workforce
- Best in class working environment
- Greater London is within 1 hour drive time
- M25 only a 32 minute drive
- PLP Commitment to delivering carbon net zero developments