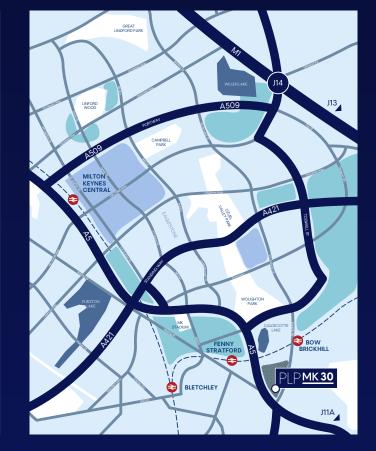

### **DESTINATION OF CHOICE**

With immediate access to M1 J11A/J13/14, Milton Keynes offers an unrivalled strategic location at the centre of the UK's logistics market.

| ROADS          | MILES |
|----------------|-------|
| M1 (J14)       | 6     |
| M25            | 28    |
| Central London | 49    |
| Birmingham     | 73    |
| Leeds          | 149   |
| Manchester     | 154   |