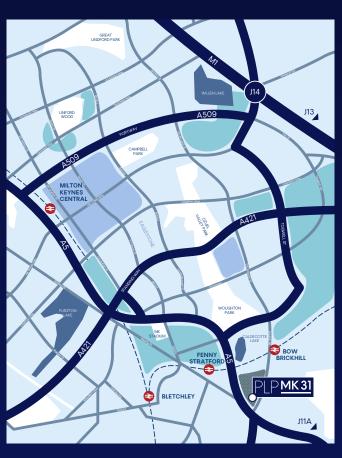

# PRIME LOGISTICS BUSINESS UNIT

- Located just a 10 minute drive time from Junction 13 and 14 of the M1 motorway
- 89% of GB population within 4.5hr drive time
- Situated at the heart of the **Oxford to Cambridge Arc** with a highly skilled and diversified workforce
- Best in class working environment
- Greater London is within 1 hour drive time
- M25 only a 32 minute drive
- PLP Commitment to delivering carbon net zero developments

# **DESTINATION OF CHOICE**

With immediate access to M1 J11A/J13/14, Milton Keynes offers an unrivalled strategic location at the centre of the UK's logistics market.