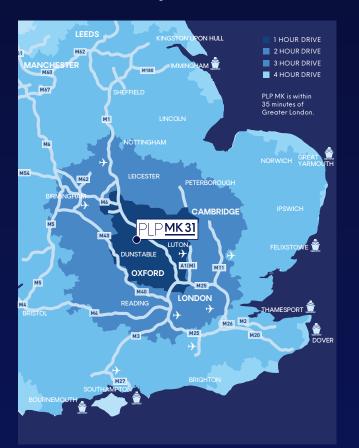

# PRIME LOGISTICS BUSINESS UNIT

- Located just a 10 minute drive time from Junction 13 and 14 of the M1 motorway
- 89% of GB population within 4.5hr drive time
- Situated at the heart of the **Oxford to Cambridge Arc** with a highly skilled and diversified workforce
- Best in class working environment
- Greater London is within 1 hour drive time
- M25 only a 32 minute drive
- PLP Commitment to delivering carbon net zero developments

# **DESTINATION OF CHOICE**

With immediate access to M1 J11A/J13/14, Milton Keynes offers an unrivalled strategic location at the centre of the UK's logistics market.

# Map Key:

- Town Centre
- Residential
- Employment
- Leisure Parks
- Lakes

| ROADS          | MILES |
|----------------|-------|
| M1 (J14)       | 6     |
| M25            | 28    |
| Central London | 49    |
| Birmingham     | 73    |
| Leeds          | 149   |
| Manchester     | 154   |

| PORTS             | MILES |
|-------------------|-------|
| Tilbury           | 74    |
| London Thamesport | 95    |
| Southampton       | 111   |
| Felixstowe        | 115   |
| Immingham         | 151   |
| Liverpool         | 172   |

| AIR             | MILES |
|-----------------|-------|
| London Luton    | 20    |
| London Heathrow | 49    |
| London Stansted | 54    |
| Birmingham      | 65    |
| East Midlands   | 71    |
| London Gatwick  | 91    |