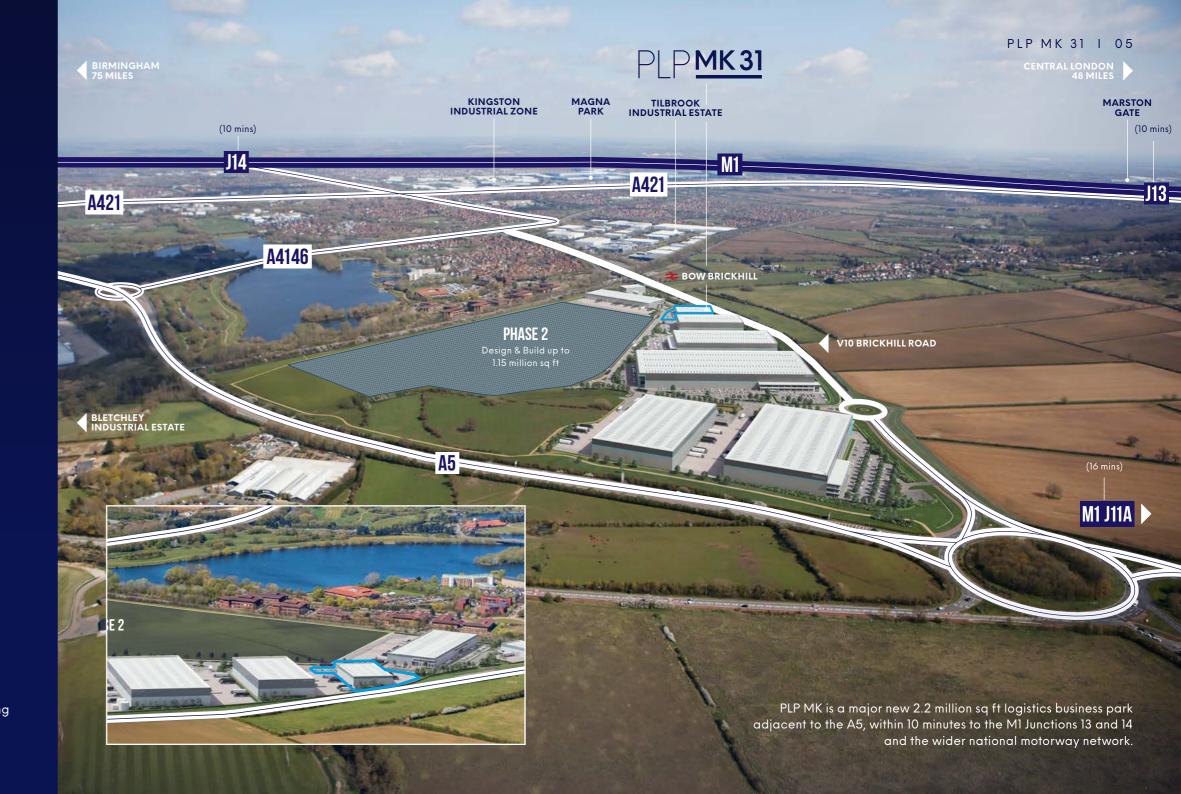

# **DESTINATION OF CHOICE**

With immediate access to M1 J11A/J13/14, Milton Keynes offers an unrivalled strategic location at the centre of the UK's logistics market.

# Map Key:

- Town Centre
- Residential
- Employment
- Leisure Parks
- Lakes

| ROADS          | MILES |
|----------------|-------|
| M1 (J14)       | 6     |
| M25            | 28    |
| Central London | 49    |
| Birmingham     | 73    |
| Leeds          | 149   |
| Manchester     | 154   |