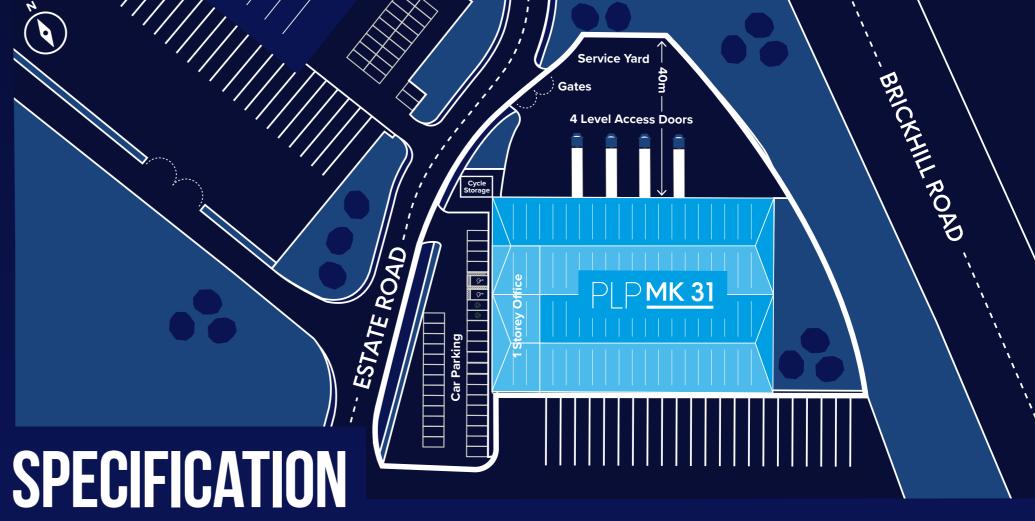

- Grade A unit GIA 31,311 sq ft (2,910 sq m)
- Un-compromised unit specification
- Clear height to haunch 8m
- Yard depth 40m

**Grade A** industrial and logistics unit.

|           | SQ M  | SQ FT  |
|-----------|-------|--------|
| Warehouse | 2,642 | 28,434 |
| Offices   | 268   | 2,877  |
| Total     | 2,910 | 31,311 |