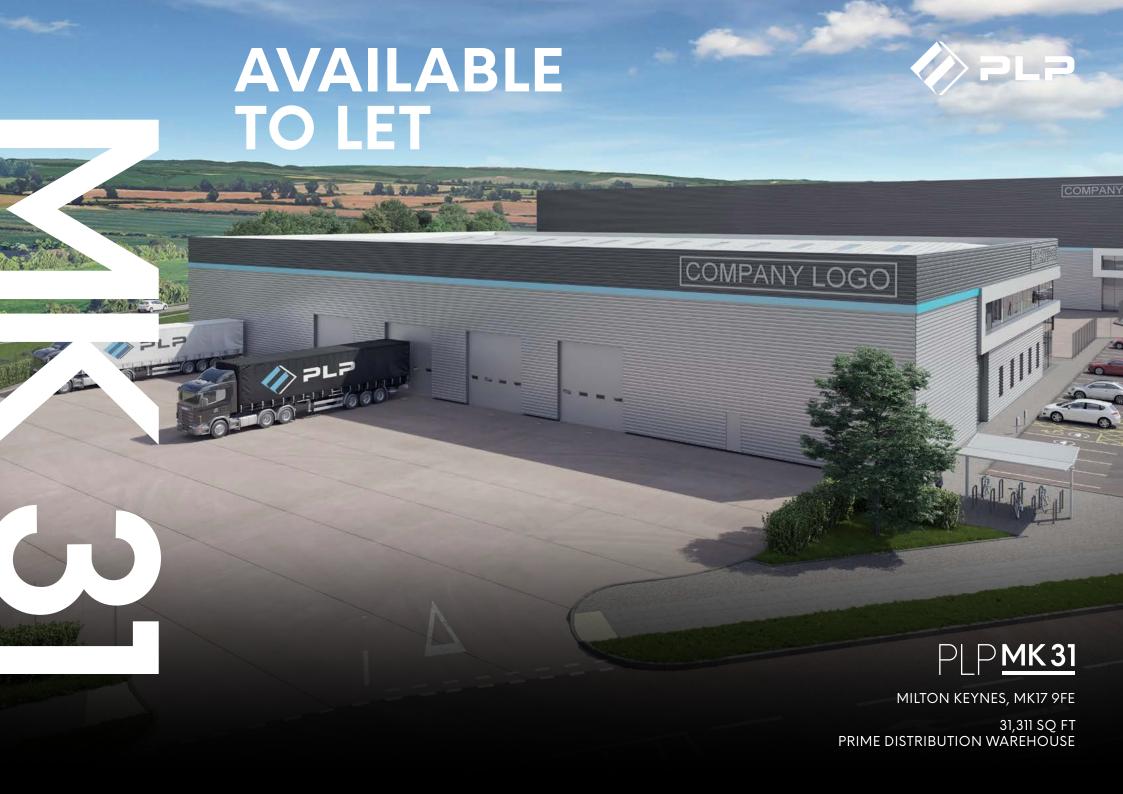

# PRIME LOGISTICS BUSINESS UNIT

- Located just a 10 minute drive time from Junction 13 and 14 of the M1 motorway
- 89% of GB population within 4.5hr drive time
- Situated at the heart of the **Oxford to Cambridge Arc** with a highly skilled and diversified workforce
- Best in class working environment
- Greater London is within 1 hour drive time
- M25 only a 32 minute drive
- PLP Commitment to delivering carbon net zero developments

- Grade A unit GIA 31,311 sq ft (2,910 sq m)
- Un-compromised unit specification
- Clear height to haunch 8m
- Yard depth 40m

**Grade A** industrial and logistics unit.

|           | SQ M  | SQ FT  |
|-----------|-------|--------|
| Warehouse | 2,642 | 28,434 |
| Offices   | 268   | 2,877  |
| Total     | 2,910 | 31,311 |