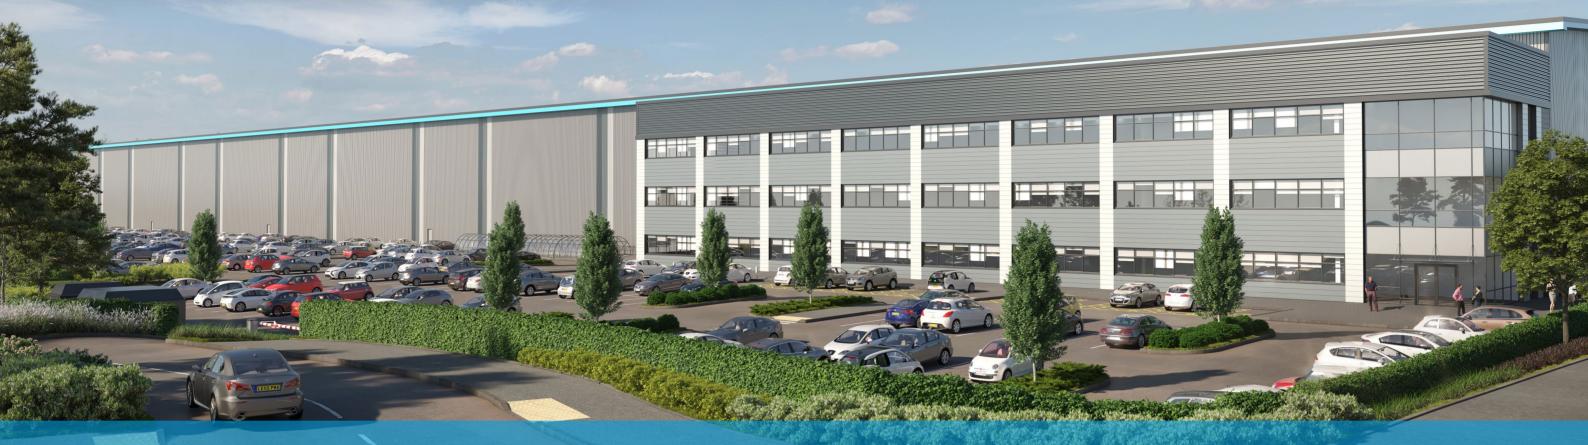

### creve46

4 level access doors

000

442 car parking spaces

111 HGV parking spaces

secure yard

o 72 m 50KN/m2 warehouse re yard floor loading

| Unit                  | Sq Ft   | Sq M   |
|-----------------------|---------|--------|
| Warehouse             | 421,665 | 39,174 |
| Office - Ground Floor | 11,195  | 1,040  |
| Office - First Floor  | 10,635  | 988    |
| Office - Second Floor | 10,635  | 988    |
| Hub Office (2 storey) | 2,325   | 215    |
| Gatehouse             | 280     | 26     |
| Total                 | 456,735 | 42,431 |