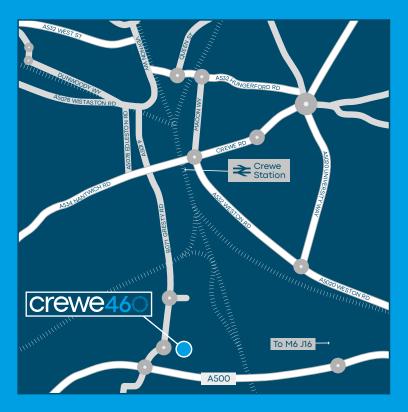

# Strategic Gateway Location

Crewe Commercial Park, CW2 5UZ

- Modern Business Park Environment
- Only 5 miles to M6 Junction 16
- Adjacent to West Coast Mainline
- Walking distance to Crewe railway station
- Close to proposed HS2 hub
- Petrol Filling Station next door

#### Just an 8 Minute Drive To M6 J16

| Road       | Miles | Time         |
|------------|-------|--------------|
| M6 J16     | 5.1   | 8 mins       |
| Crewe      | 2.1   | 5 mins       |
| Warrington | 33    | 40 mins      |
| Manchester | 41    | 50 mins      |
| Liverpool  | 49    | 1 hour       |
| Birmingham | 56    | 1 hr 10 mins |
| London     | 179   | 3 hr 30 mins |

| Rail             | Miles | Time   |
|------------------|-------|--------|
| Crewe Station    | 1.1   | 3 mins |
| Nantwich Station | 4.9   | 9 mins |

| Air           | Miles | Time         |
|---------------|-------|--------------|
| Manchester    | 34    | 40 mins      |
| Liverpool     | 48    | 50 mins      |
| East Midlands | 59    | 1 hr 5 mins  |
| Birmingham    | 67    | 1 hr 10 mins |