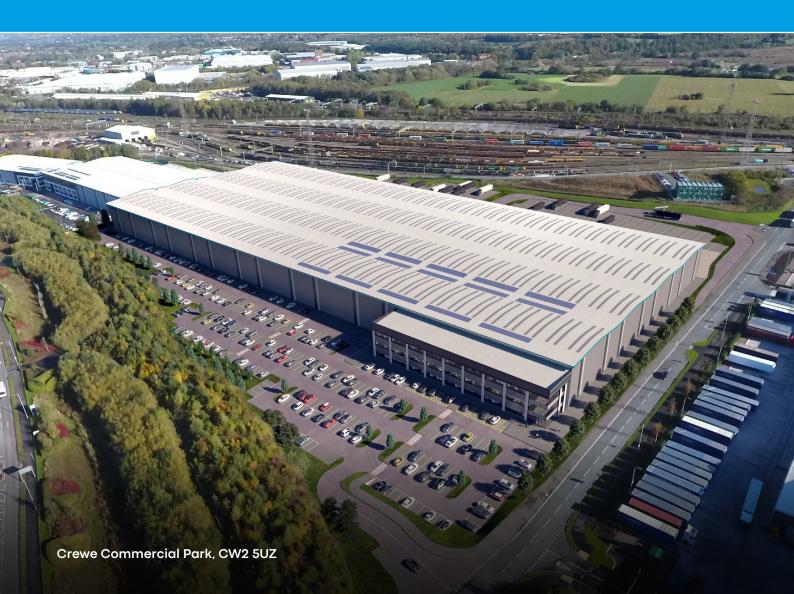

# Strategic Gateway Location

Crewe Commercial Park, CW2 5UZ

- Modern Business Park Environment
- Only 5 miles to M6 Junction 16
- Adjacent to West Coast Mainline
- Walking distance to Crewe railway station
- Close to proposed HS2 hub
- Petrol Filling Station next door

### creve46

4 level access doors

000

442 car parking spaces

111 HGV parking spaces

secure yard

o 72 m 50KN/m2 warehouse re yard floor loading

| Unit                  | Sq Ft   | Sq M   |
|-----------------------|---------|--------|
| Warehouse             | 421,665 | 39,174 |
| Office - Ground Floor | 11,195  | 1,040  |
| Office - First Floor  | 10,635  | 988    |
| Office - Second Floor | 10,635  | 988    |
| Hub Office (2 storey) | 2,325   | 215    |
| Gatehouse             | 280     | 26     |
| Total                 | 456,735 | 42,431 |