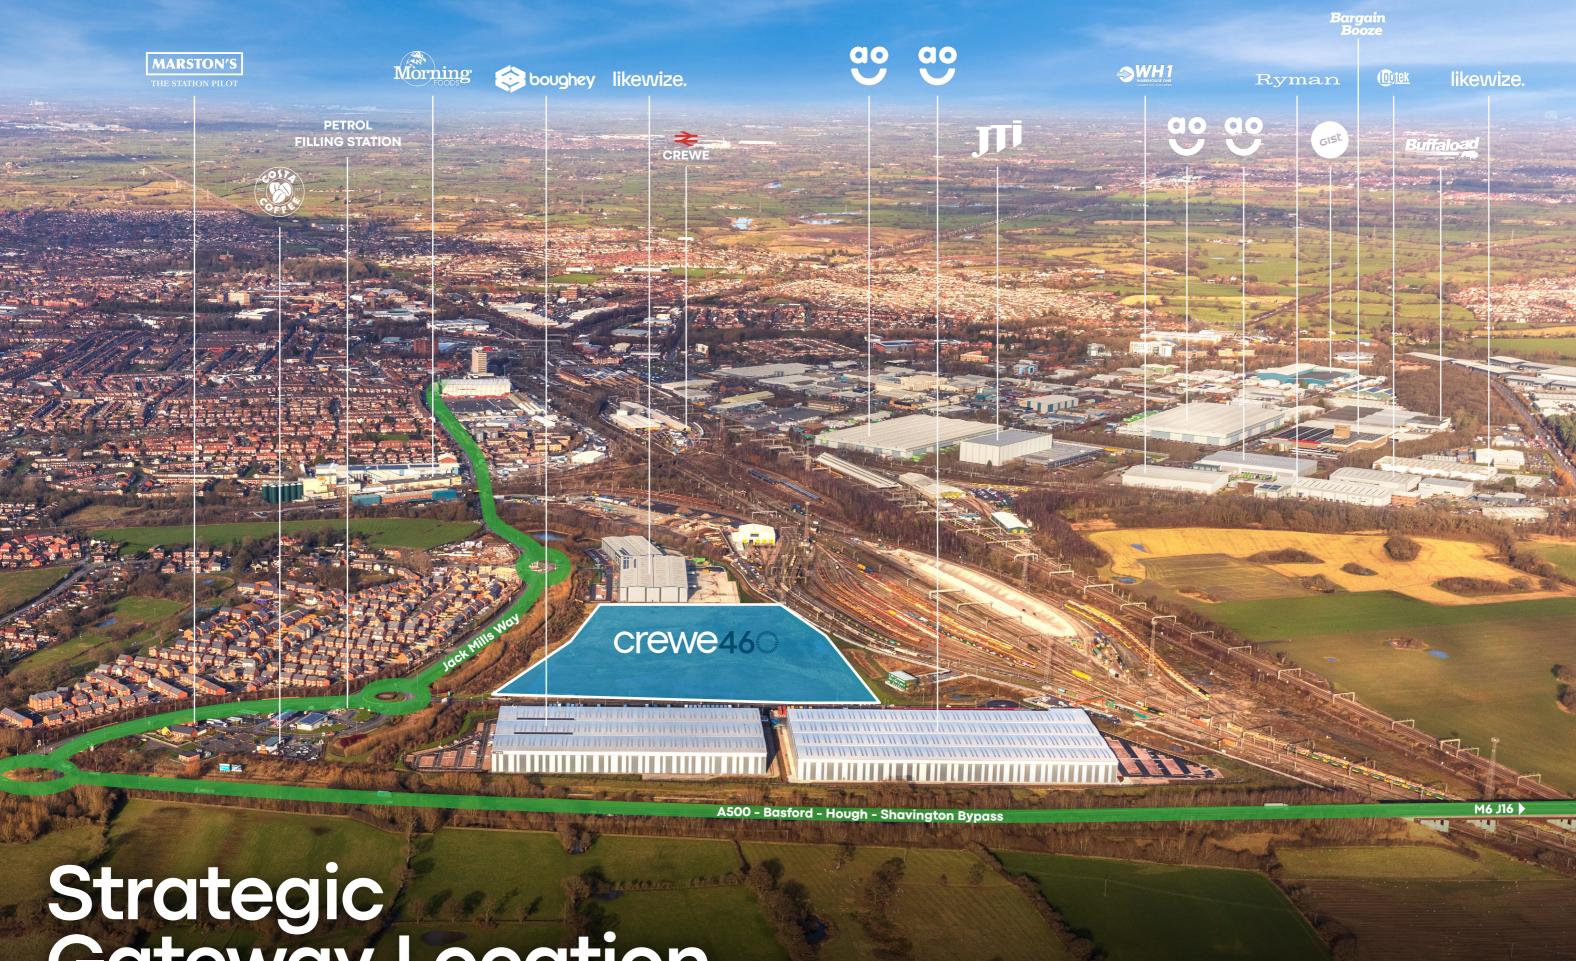

# Strategic Gateway Location

Crewe Commercial Park, CW2 5UZ

- Modern Business Park Environment
- Only 5 miles to M6 Junction 16
- Adjacent to West Coast Mainline
- Walking distance to Crewe railway station
- Close to proposed HS2 hub
- Petrol Filling Station next door

#### Just an 8 Minute Drive To M6 J16

| Road       | Miles | Time         |
|------------|-------|--------------|
| M6 J16     | 5.1   | 8 mins       |
| Crewe      | 2.1   | 5 mins       |
| Warrington | 33    | 40 mins      |
| Manchester | 41    | 50 mins      |
| Liverpool  | 49    | 1 hour       |
| Birmingham | 56    | 1 hr 10 mins |
| London     | 179   | 3 hr 30 mins |

| Rail             | Miles | Time   |
|------------------|-------|--------|
| Crewe Station    | 1.1   | 3 mins |
| Nantwich Station | 4.9   | 9 mins |

| Air           | Miles | Time         |
|---------------|-------|--------------|
| Manchester    | 34    | 40 mins      |
| Liverpool     | 48    | 50 mins      |
| East Midlands | 59    | 1 hr 5 mins  |
| Birmingham    | 67    | 1 hr 10 mins |

| Ports             | Miles | Time         |
|-------------------|-------|--------------|
| Port of Liverpool | 57    | 1 hour       |
| Immingham         | 140   | 2 hr 20 mins |

(Source: CACI)

# 4.5million people within 1 hour drive

Sat Nav: CW2 5UZ

www.plproperty.com

**Sam Royle** 0161 833 771

0161 833 7714 sam.royle@knightfrank.com Rob Tilley 0161 833 7719 rob.tilley@knightfrank.com Edward Kennerley