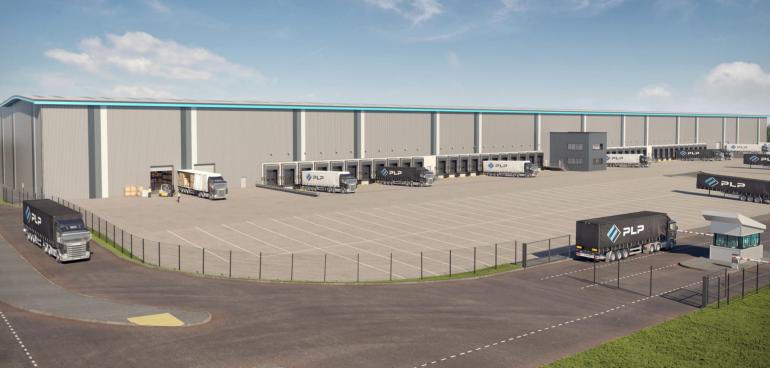

### creve46

4 level access doors

000

442 car parking spaces

111 HGV parking spaces

secure yard

o 72 m 50KN/m2 warehouse re yard floor loading

| Unit                  | Sq Ft   | Sq M   |
|-----------------------|---------|--------|
| Warehouse             | 421,665 | 39,174 |
| Office - Ground Floor | 11,195  | 1,040  |
| Office - First Floor  | 10,635  | 988    |
| Office - Second Floor | 10,635  | 988    |
| Hub Office (2 storey) | 2,325   | 215    |
| Gatehouse             | 280     | 26     |
| Total                 | 456,735 | 42,431 |