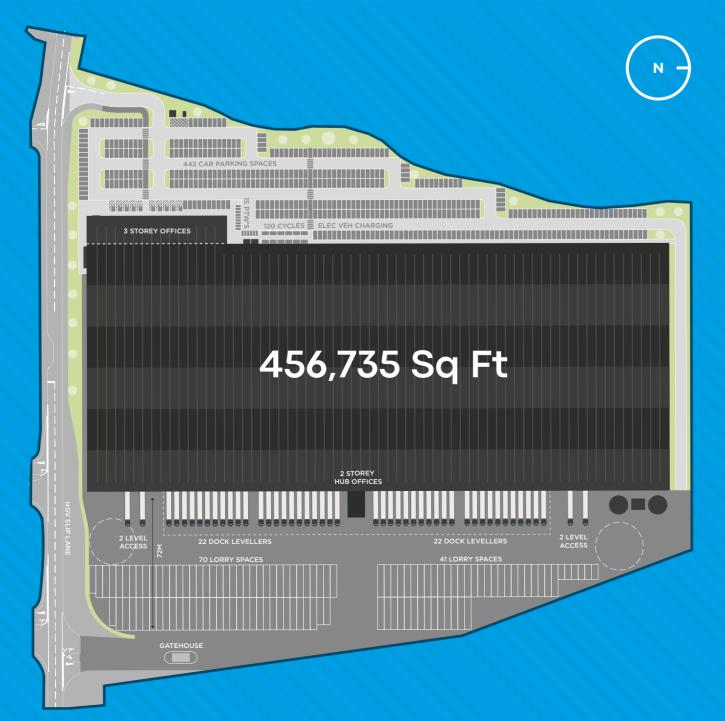

### creve46

4 level access doors

000

442 car parking spaces

111 HGV parking spaces

secure yard

o 72 m 50KN/m2 warehouse re yard floor loading

| Unit                  | Sq Ft   | Sq M   |
|-----------------------|---------|--------|
| Warehouse             | 421,665 | 39,174 |
| Office - Ground Floor | 11,195  | 1,040  |
| Office - First Floor  | 10,635  | 988    |
| Office - Second Floor | 10,635  | 988    |
| Hub Office (2 storey) | 2,325   | 215    |
| Gatehouse             | 280     | 26     |
| Total                 | 456,735 | 42,431 |