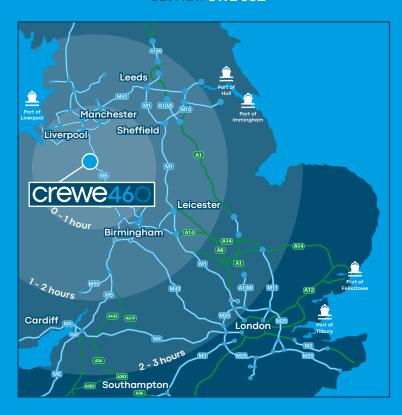

#### Just an 8 Minute Drive To M6 J16

| Road       | Miles | Time         |
|------------|-------|--------------|
| M6 J16     | 5.1   | 8 mins       |
| Crewe      | 2.1   | 5 mins       |
| Warrington | 33    | 40 mins      |
| Manchester | 41    | 50 mins      |
| Liverpool  | 49    | 1 hour       |
| Birmingham | 56    | 1 hr 10 mins |
| London     | 179   | 3 hr 30 mins |

| Rail             | Miles | Time   |
|------------------|-------|--------|
| Crewe Station    | 1.1   | 3 mins |
| Nantwich Station | 4.9   | 9 mins |

| Air           | Miles | Time         |
|---------------|-------|--------------|
| Manchester    | 34    | 40 mins      |
| Liverpool     | 48    | 50 mins      |
| East Midlands | 59    | 1 hr 5 mins  |
| Birmingham    | 67    | 1 hr 10 mins |

| Ports             | Miles | Time         |
|-------------------|-------|--------------|
| Port of Liverpool | 57    | 1 hour       |
| Immingham         | 140   | 2 hr 20 mins |

(Source: CACI)

# 4.5million people within 1 hour drive

Sat Nav: CW2 5UZ

www.plproperty.com

**Sam Royle** 0161 833 771

0161 833 7714 sam.royle@knightfrank.com Rob Tilley 0161 833 7719 rob.tilley@knightfrank.com Edward Kennerley