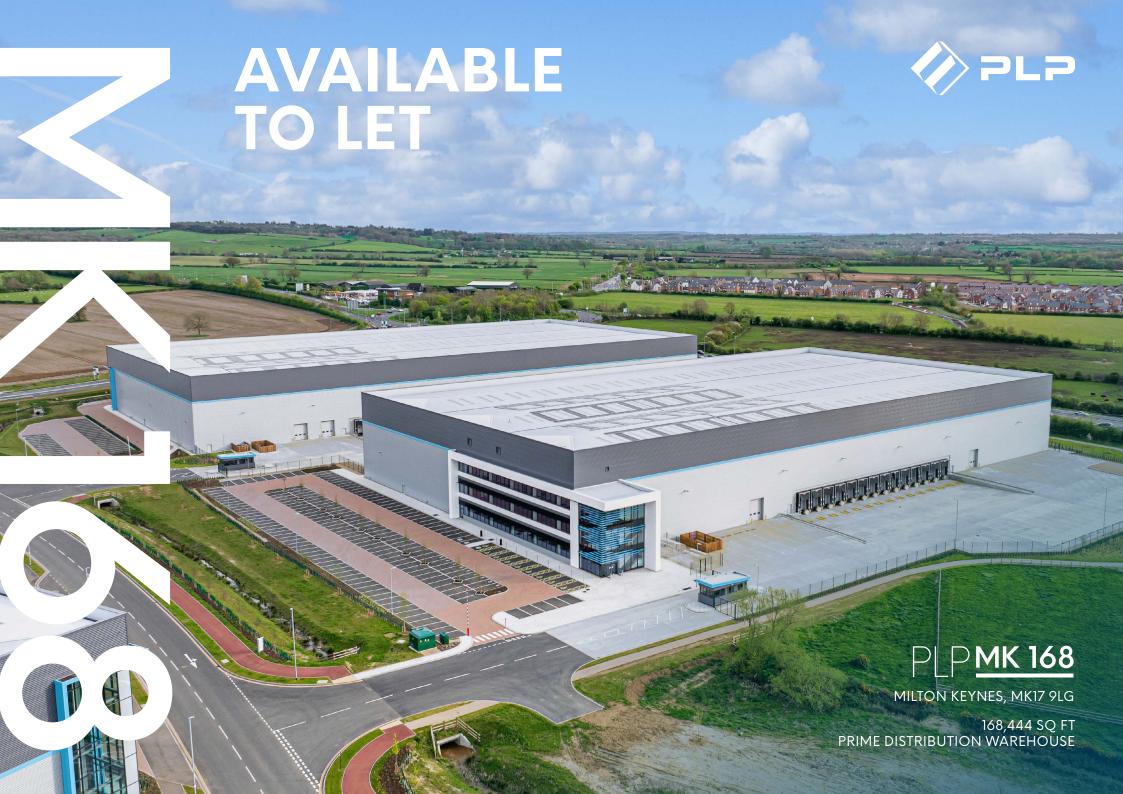

- Grade A unit GIA 168,444 sq ft (15,649 sq m)
- Uncompromised unit specification
- Clear height to haunch 18m, cubic storage capacity 260,327 m3
- Yard depth 50m

**Grade A** industrial and logistics unit with a **Cubic Storage Capacity of 260,327 m3.** 

|            | SQ M   | SQ FT   |
|------------|--------|---------|
| Warehouse  | 14,463 | 155,674 |
| Offices    | 1,124  | 12,101  |
| Gatehouse  | 23     | 248     |
| Plant Deck | 39     | 421     |
| TOTAL GIA  | 15,649 | 168,444 |