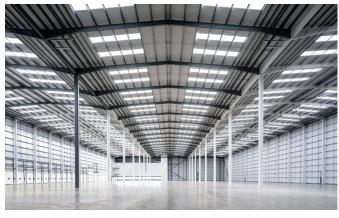

- Grade A unit GIA 168,444 sq ft (15,649 sq m)
- Uncompromised unit specification
- Clear height to haunch 18m, cubic storage capacity 260,327 m3
- Yard depth 50m

**Grade A** industrial and logistics unit with a **Cubic Storage Capacity of 260,327 m3.** 

|                 | $\longleftrightarrow$ |               |                 |                |                | Ĉ                | Ħ <sup>™</sup> ↓    | 0              | 4                |                |
|-----------------|-----------------------|---------------|-----------------|----------------|----------------|------------------|---------------------|----------------|------------------|----------------|
| CLEAR<br>HEIGHT | YARD<br>DEPTH         | DOCK<br>DOORS | LEVEL<br>ACCESS | CAR<br>PARKING | HGV<br>PARKING | FLOOR<br>LOADING | RACK LEG<br>LOADING | SECURE<br>YARD | POWER<br>SUPPLY  | EV<br>CHARGING |
| 18m             | 50m                   | 14            | 2               | 175            | 17             | 50KN/M2          | 12Tn                | Yes            | Up to<br>1.0MVA* | 3**            |