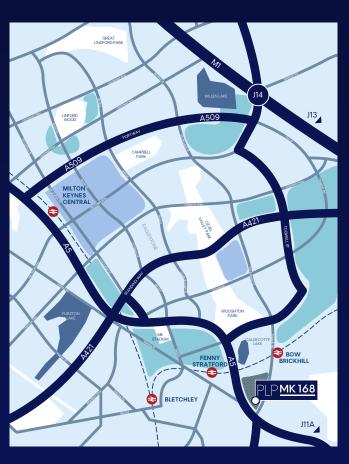

# STRATEGIC LOCATION

PLP MK is a major new 2.2 million sq ft logistics business park adjacent to the A5, within 10 minutes of the M1 Junctions 13 and 14 and the wider national motorway network.

## **DESTINATION OF CHOICE**

With immediate access to M1 J11A/J13/14, Milton Keynes offers an unrivalled strategic location at the centre of the UK's logistics market.