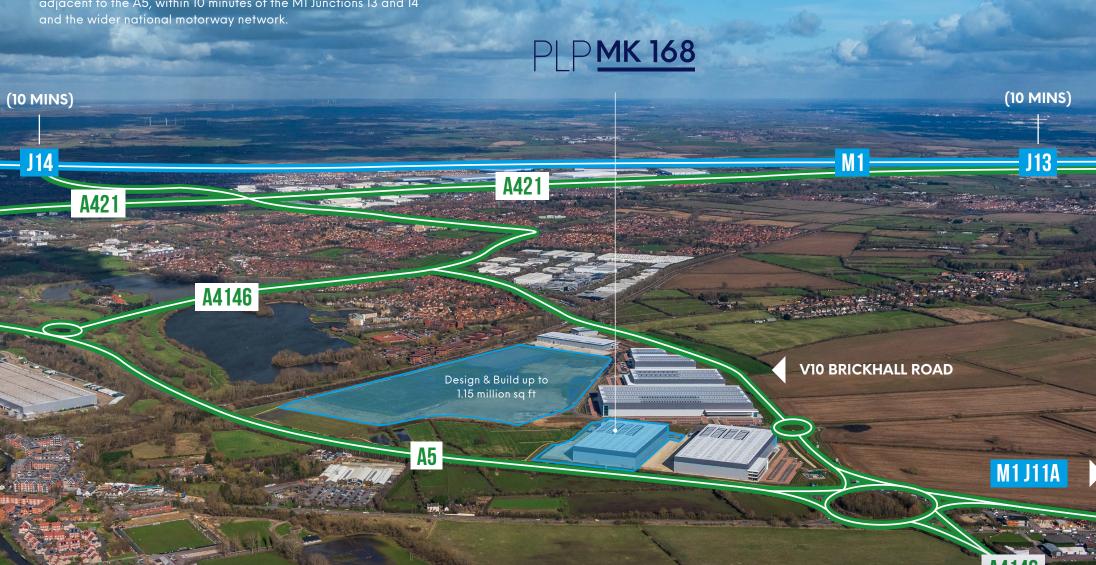

# STRATEGIC LOCATION

PLP MK is a major new 2.2 million sq ft logistics business park adjacent to the A5, within 10 minutes of the M1 Junctions 13 and 14 and the wider national motorway network.

## **DESTINATION OF CHOICE**

With immediate access to M1 J11A/J13/14, Milton Keynes offers an unrivalled strategic location at the centre of the UK's logistics market.