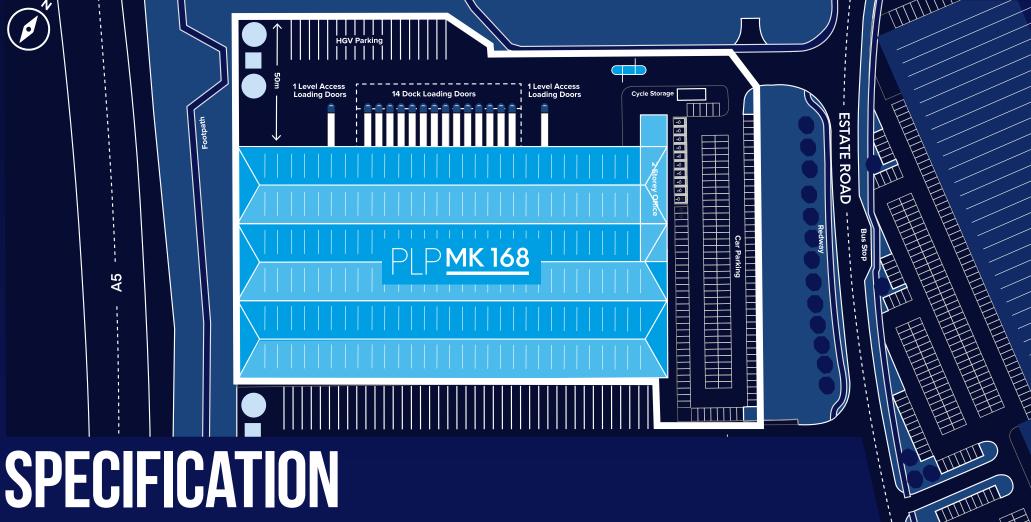

- Grade A unit GIA 168,444 sq ft (15,649 sq m)
- Uncompromised unit specification
- Clear height to haunch 18m, cubic storage capacity 260,327 m3
- Yard depth 50m

**Grade A** industrial and logistics unit with a **Cubic Storage Capacity of 260,327 m3.** 

|                 | $\longleftrightarrow$ |               |                 |                |                | Ĉ                | Ħ <sup>™</sup> ↓    | 0              | 4                |                |
|-----------------|-----------------------|---------------|-----------------|----------------|----------------|------------------|---------------------|----------------|------------------|----------------|
| CLEAR<br>HEIGHT | YARD<br>DEPTH         | DOCK<br>DOORS | LEVEL<br>ACCESS | CAR<br>PARKING | HGV<br>PARKING | FLOOR<br>LOADING | RACK LEG<br>LOADING | SECURE<br>YARD | POWER<br>SUPPLY  | EV<br>CHARGING |
| 18m             | 50m                   | 14            | 2               | 175            | 17             | 50KN/M2          | 12Tn                | Yes            | Up to<br>1.0MVA* | 3**            |