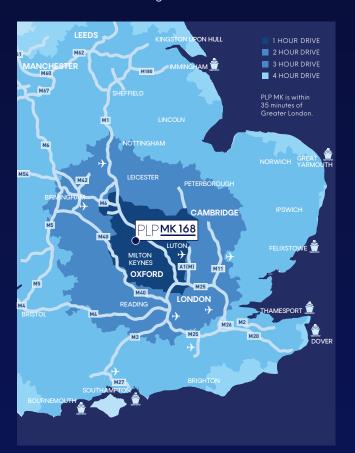

# PRIME LOGISTICS BUSINESS UNIT

- Located just a 10 minute drive time from Junction 13 and 14 of the M1 motorway
- 89% of GB population within 4.5hr drive time
- Situated at the heart of the Oxford to Cambridge Arc with a highly skilled and diversified workforce
- Best in class working environment
- Greater London is within 1 hour drive time
- M25 only a 32 minute drive
- Carbon Net Zero in construction

# STRATEGIC LOCATION

PLP MK is a major new 2.2 million sq ft logistics business park adjacent to the A5, within 10 minutes of the M1 Junctions 13 and 14 and the wider national motorway network.

## **DESTINATION OF CHOICE**

With immediate access to M1 J11A/J13/14, Milton Keynes offers an unrivalled strategic location at the centre of the UK's logistics market.

#### Map Key:

- Town Centre
- Residential
- Employment
- Leisure Parks
- Lakes

| ROADS          | MILES |
|----------------|-------|
| M1 (J14)       | 6     |
| M25            | 28    |
| Central London | 49    |
| Birmingham     | 73    |
| Leeds          | 149   |
| Manchester     | 154   |

| PORTS             | MILES |
|-------------------|-------|
| Tilbury           | 74    |
| London Thamesport | 95    |
| Southampton       | 111   |
| Felixstowe        | 115   |
| Immingham         | 151   |
| Liverpool         | 172   |

| AIR             | MILES |
|-----------------|-------|
| London Luton    | 20    |
| London Heathrow | 49    |
| London Stansted | 54    |
| Birmingham      | 65    |
| East Midlands   | 71    |
| London Gatwick  | 91    |