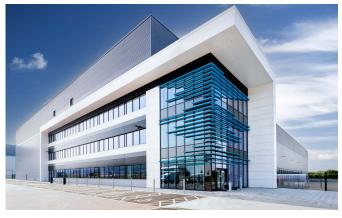

# PRIME LOGISTICS BUSINESS UNIT

- Located just a 10 minute drive time from Junction 13 and 14 of the M1 motorway
- 89% of GB population within 4.5hr drive time
- Situated at the heart of the Oxford to Cambridge Arc with a highly skilled and diversified workforce
- Best in class working environment
- Greater London is within 1 hour drive time
- M25 only a 32 minute drive
- Carbon Net Zero in construction

- Grade A unit GIA 168,444 sq ft (15,649 sq m)
- Uncompromised unit specification
- Clear height to haunch 18m, cubic storage capacity 260,327 m3
- Yard depth 50m

**Grade A** industrial and logistics unit with a **Cubic Storage Capacity of 260,327 m3.** 