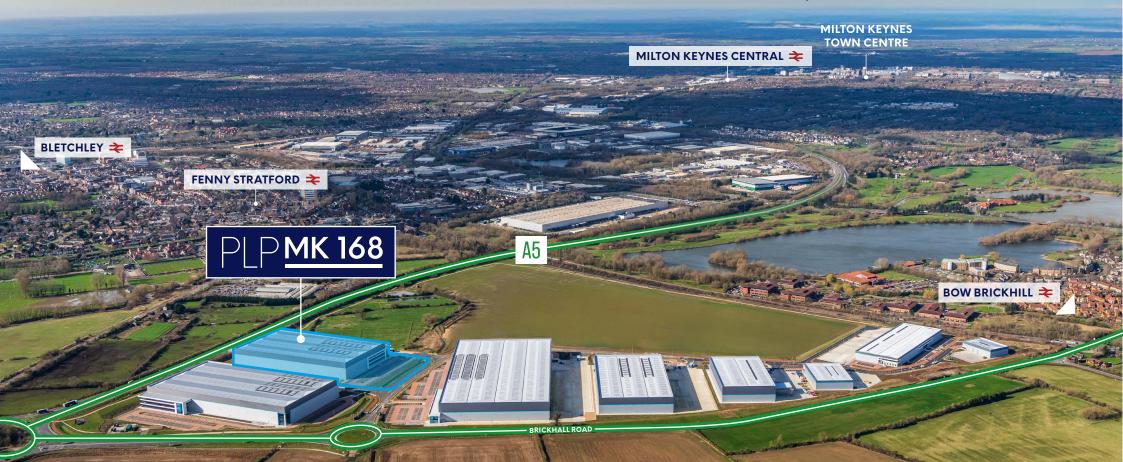

# STRATEGIC LOCATION

PLP MK is a major new 2.2 million sq ft logistics business park adjacent to the A5, within 10 minutes of the M1 Junctions 13 and 14 and the wider national motorway network.

## **DESTINATION OF CHOICE**

With immediate access to M1 J11A/J13/14, Milton Keynes offers an unrivalled strategic location at the centre of the UK's logistics market.