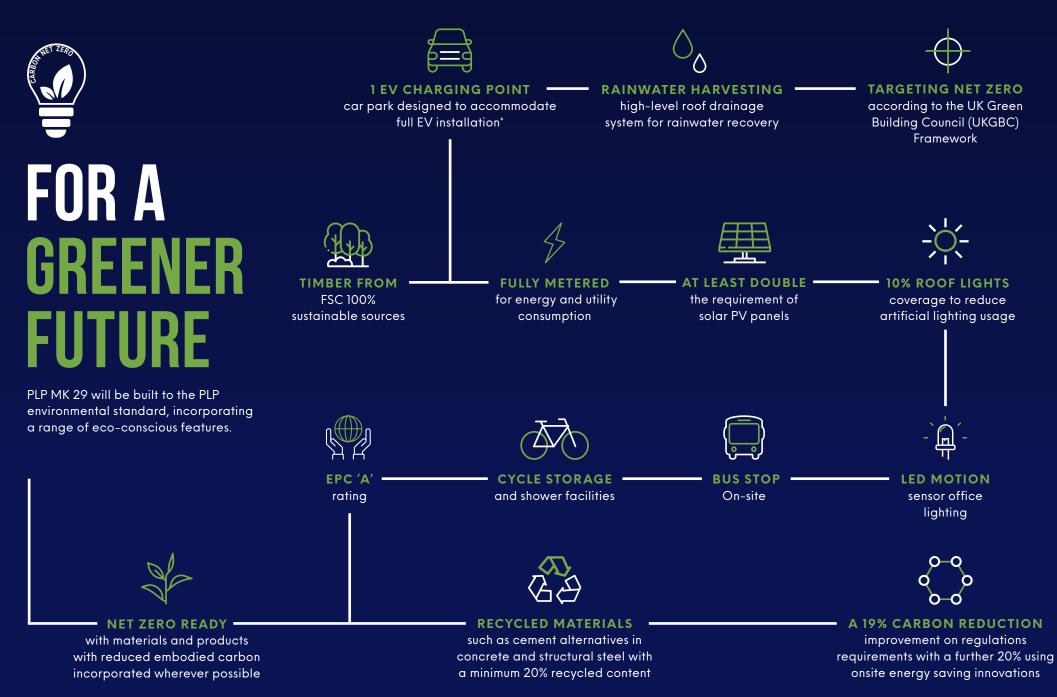

## PRIME LOGISTICS BUSINESS UNIT

- Located just a 10 minute drive time from Junction 13 and 14 of the M1 motorway
- 89% of GB population within 4.5hr drive time
- Situated at the heart of the **Oxford to Cambridge Arc** with a highly skilled and diversified workforce
- Best in class working environment
- Greater London is within 1 hour drive time
- M25 only a 32 minute drive
- PLP Commitment to delivering carbon net zero developments