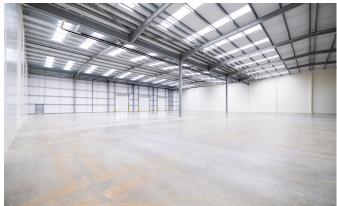

- Grade A unit GIA 29,999 sq ft (2,787 sq m)
- Un-compromised unit specification

MILTON KEYNES TOWN CENTRE

- Clear height to haunch 8m
- Yard depth 40m

MILTON KEYNES CENTRAL 嵀

FENNY STRATFORD 嵀

BRICKHALL ROAD

#### $\longleftrightarrow$ Tn 4 $\equiv$ **6**≡ð CLEAR FLOOR RACK LEG SECURE POWER YARD LEVEL CAR ΕV HEIGHT DEPTH ACCESS PARKING LOADING LOADING YARD SUPPLY CHARGING Up to 130kVA\* 8m 26 40m 50KN/M2 9Tn Yes

### Grade A industrial and logistics unit.

|           | SQ M  | SQ FT  |
|-----------|-------|--------|
| Warehouse | 2,556 | 27,510 |
| Offices   | 231   | 2,490  |
| TOTAL GIA | 2,787 | 29,999 |