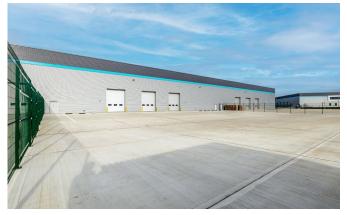

### AVAILABLE TO LET

-

PLPMK29

AILTON KEYNES, MK<u>17 9LG</u>

29,999 SQ FT PRIME DISTRIBUTION WAREHOUSE

3

-

- Grade A unit GIA 29,999 sq ft (2,787 sq m)
- Un-compromised unit specification

MILTON KEYNES TOWN CENTRE

- Clear height to haunch 8m
- Yard depth 40m

MILTON KEYNES CENTRAL 嵀

FENNY STRATFORD 嵀

BRICKHALL ROAD

### Grade A industrial and logistics unit.

|           | SQ M  | SQ FT  |
|-----------|-------|--------|
| Warehouse | 2,556 | 27,510 |
| Offices   | 231   | 2,490  |
| TOTAL GIA | 2,787 | 29,999 |