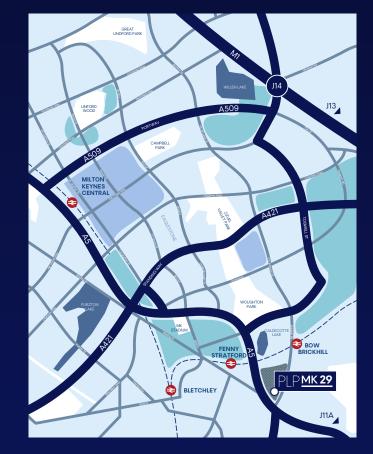

# **STRATEGIC LOCATION**

PLP MK is a major new 2.2 million sq ft logistics business park adjacent to the A5, within 10 minutes to the M1 Junctions 13 and 14 and the wider national motorway network.

A4146

(10 MINS)

J14

A421

Design & Build up to 1.15 million sq ft

**A5** 

A421

P| P**MK29** 

V10 BRICKHALL ROAD

### **DESTINATION OF CHOICE**

With immediate access to M1 J11A/J13/14, Milton Keynes offers an unrivalled strategic location at the centre of the UK's logistics market.