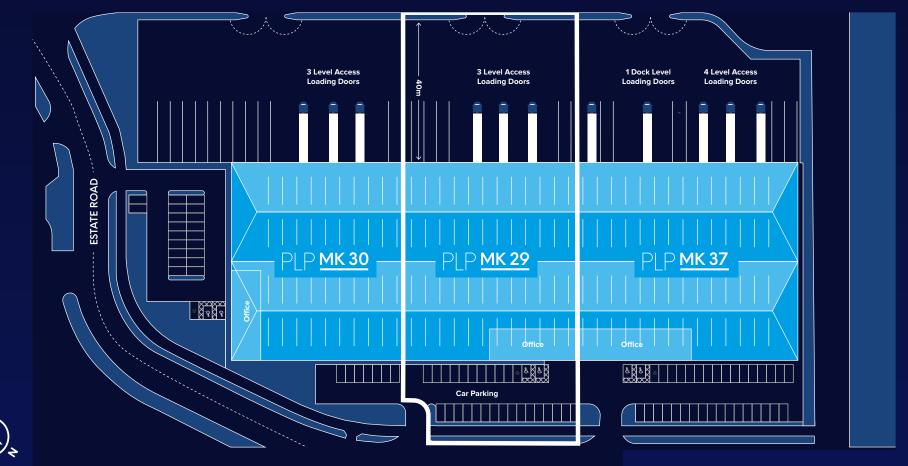

### AVAILABLE TO LET

-

PLPMK29

AILTON KEYNES, MK<u>17 9LG</u>

29,999 SQ FT PRIME DISTRIBUTION WAREHOUSE

3

-

- Grade A unit GIA 29,999 sq ft (2,787 sq m)
- Un-compromised unit specification

MILTON KEYNES TOWN CENTRE

- Clear height to haunch 8m
- Yard depth 40m

MILTON KEYNES CENTRAL 嵀

FENNY STRATFORD 嵀

BRICKHALL ROAD

### Grade A industrial and logistics unit.

|           | SQ M  | SQ FT  |
|-----------|-------|--------|
| Warehouse | 2,556 | 27,510 |
| Offices   | 231   | 2,490  |
| TOTAL GIA | 2,787 | 29,999 |