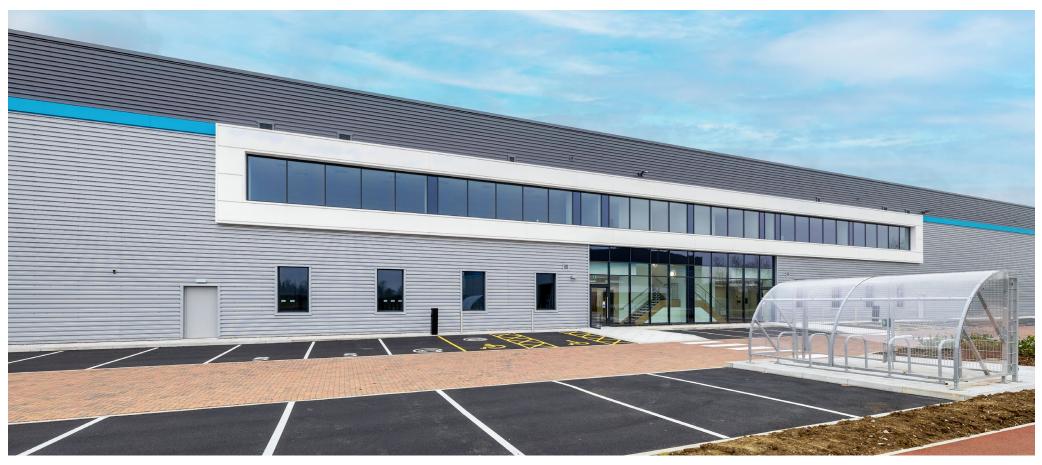

## PRIME LOGISTICS BUSINESS UNIT

- Located just a 10 minute drive time from Junction 13 and 14 of the M1 motorway
- 89% of GB population within 4.5hr drive time
- Situated at the heart of the **Oxford to Cambridge Arc** with a highly skilled and diversified workforce
- Best in class working environment
- Greater London is within 1 hour drive time
- M25 only a 32 minute drive
- PLP Commitment to delivering carbon net zero developments

- Grade A unit GIA 29,999 sq ft (2,787 sq m)
- Un-compromised unit specification

MILTON KEYNES TOWN CENTRE

- Clear height to haunch 8m
- Yard depth 40m

MILTON KEYNES CENTRAL 嵀

FENNY STRATFORD 嵀

BRICKHALL ROAD