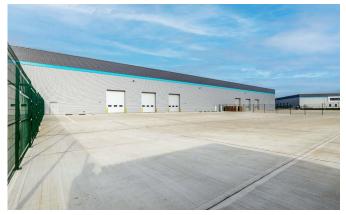

### AVAILABLE TO LET

-

PLP**MK29** 

ILTON KEYNES, MK<u>17 9LG</u>

29,999 SQ FT PRIME DISTRIBUTION WAREHOUSE

3

-

### PRIME LOGISTICS BUSINESS UNIT

FENNY STRATFORD 嵀

- Located just a 10 minute drive time from Junction 13 and 14 of the M1 motorway
- 89% of GB population within 4.5hr drive time
- Situated at the heart of the **Oxford to Cambridge Arc** with a highly skilled and diversified workforce
- Best in class working environment
- Greater London is within 1 hour drive time
- M25 only a 32 minute drive
- Carbon Net Zero in construction

- Grade A unit GIA 29,999 sq ft (2,787 sq m)
- Un-compromised unit specification
- Clear height to haunch 8m
- Yard depth 40m