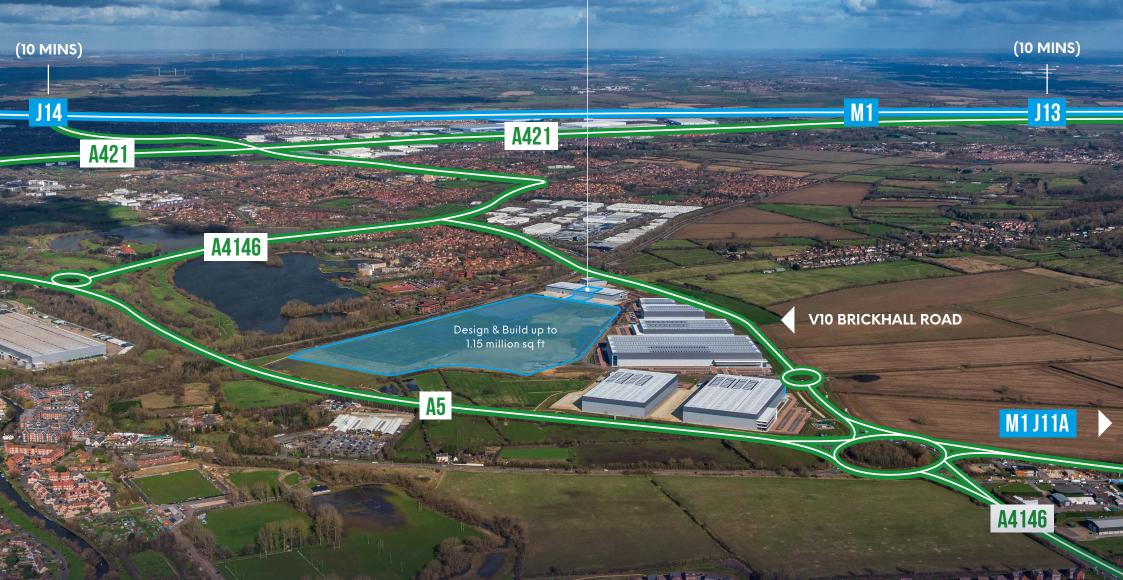

# **STRATEGIC LOCATION**

PLP MK is a major new 2.2 million sq ft logistics business park adjacent to the A5, within 10 minutes of the M1 Junctions 13 and 14 and the wider national motorway network.

### **DESTINATION OF CHOICE**

With immediate access to M1 J11A/J13/14, Milton Keynes offers an unrivalled strategic location at the centre of the UK's logistics market.