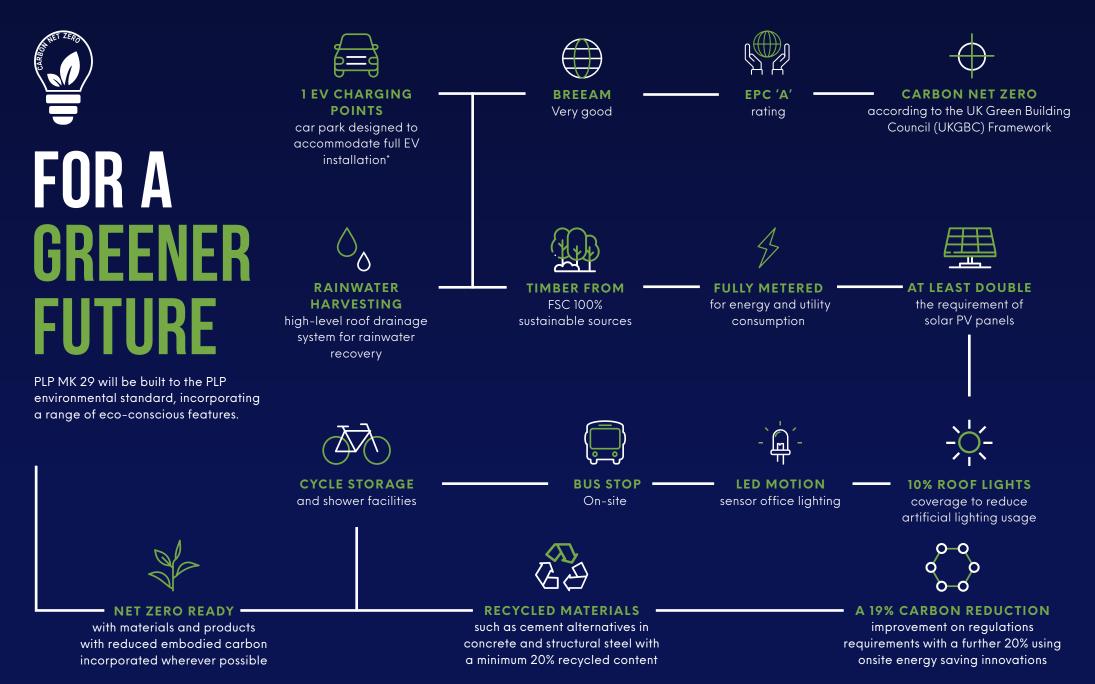

### PRIME LOGISTICS BUSINESS UNIT

FENNY STRATFORD 嵀

- Located just a 10 minute drive time from Junction 13 and 14 of the M1 motorway
- 89% of GB population within 4.5hr drive time
- Situated at the heart of the **Oxford to Cambridge Arc** with a highly skilled and diversified workforce
- Best in class working environment
- Greater London is within 1 hour drive time
- M25 only a 32 minute drive
- Carbon Net Zero in construction