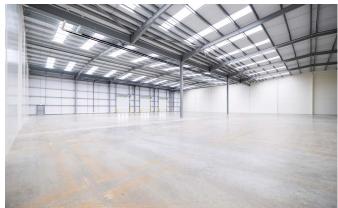

- Grade A unit GIA 29,999 sq ft (2,787 sq m)
- Un-compromised unit specification
- Clear height to haunch 8m
- Yard depth 40m

### Grade A industrial and logistics unit.

|           | SQ M  | SQ FT  |
|-----------|-------|--------|
| Warehouse | 2,556 | 27,510 |
| Offices   | 231   | 2,490  |
| TOTAL GIA | 2,787 | 29,999 |

\*Subject to agreement. \*\*Car park 100% future proofed to accommodate EV Charging.