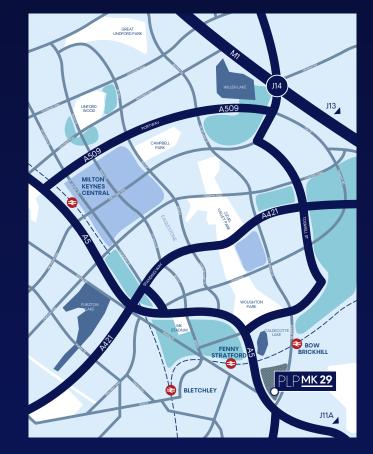

### MILTON KEYNES CENTRAL 嵀

MILTON KEYNES TOWN CENTRE

- Town Centre
- Residential
- Employment
- Leisure Parks
- Lakes

| PORTS             | MILES |
|-------------------|-------|
| Tilbury           | 74    |
| London Thamesport | 95    |
| Southampton       | 111   |
| Felixstowe        | 115   |
| Immingham         | 151   |
| Liverpool         | 172   |