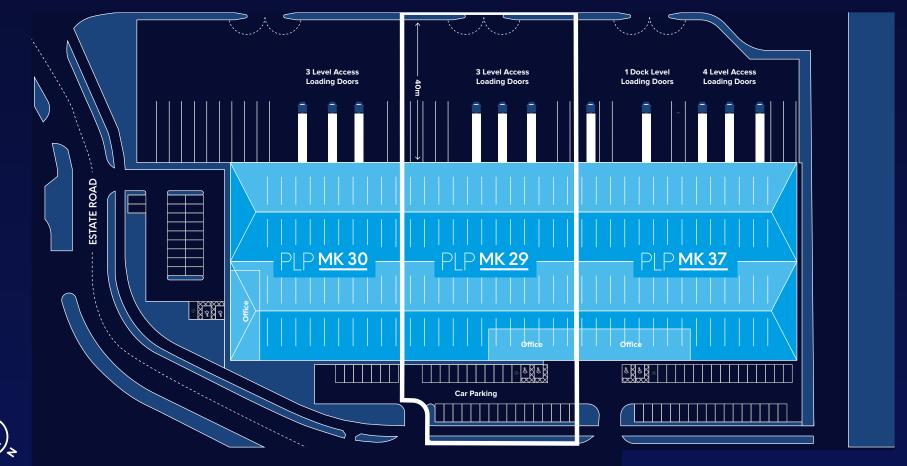

### AVAILABLE TO LET

-

PLP**MK29** 

ILTON KEYNES, MK<u>17 9LG</u>

29,999 SQ FT PRIME DISTRIBUTION WAREHOUSE

3

-

- Grade A unit GIA 29,999 sq ft (2,787 sq m)
- Un-compromised unit specification
- Clear height to haunch 8m
- Yard depth 40m

#### $\longleftrightarrow$ Tn 4 **6**=3 POWER CLEAR YARD LEVEL CAR FLOOR RACK LEG SECURE ΕV HEIGHT DEPTH ACCESS PARKING LOADING LOADING YARD SUPPLY CHARGING Up to 130kVA\* 8m 26 40m 50KN/M2 9Tn Yes