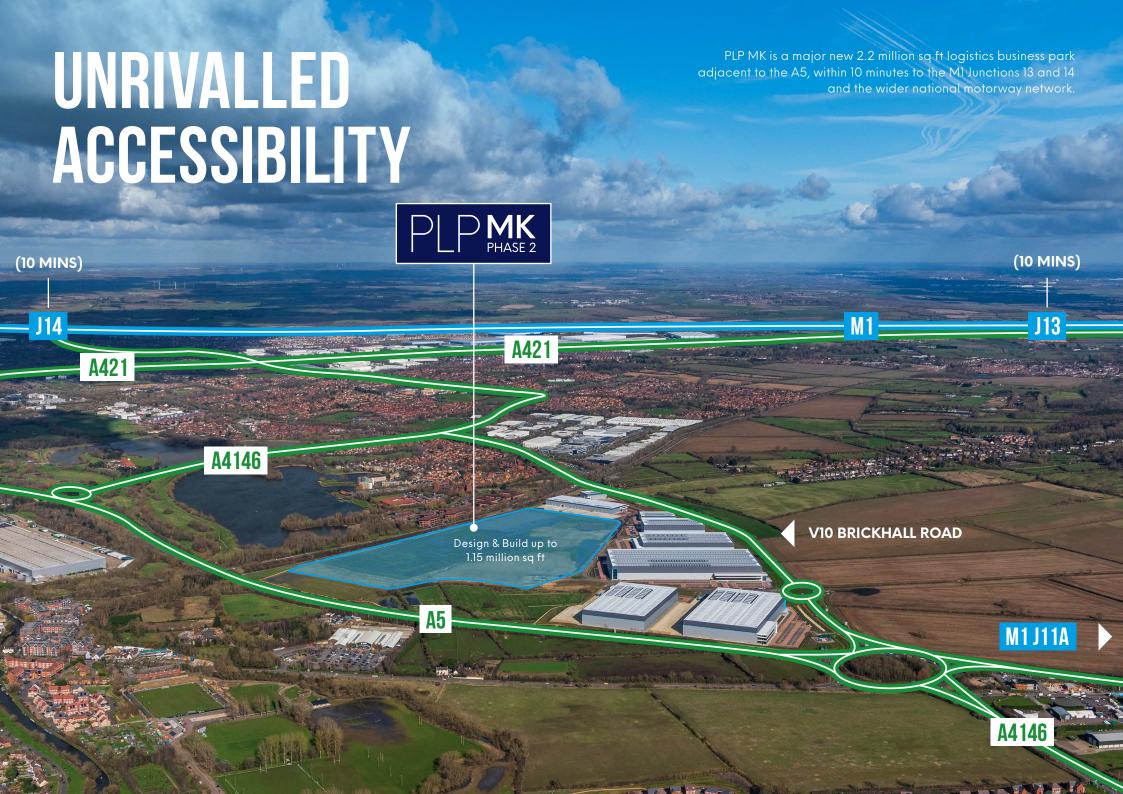

## PRIME LOGISTICS DEVELOPMENT

- Located just a 10 minute drive time from Junction 13 and 14 of the M1 motorway
- 89% of GB population within 4.5hr drive time
- Strong labour pool
- Situated at the heart of the Oxford to Cambridge Arc with a highly skilled and diversified workforce

## **DESTINATION OF CHOICE**

With immediate access to M1 J11A/J13/14, Milton Keynes offers an unrivalled strategic location at the centre of the UK's logistics market.