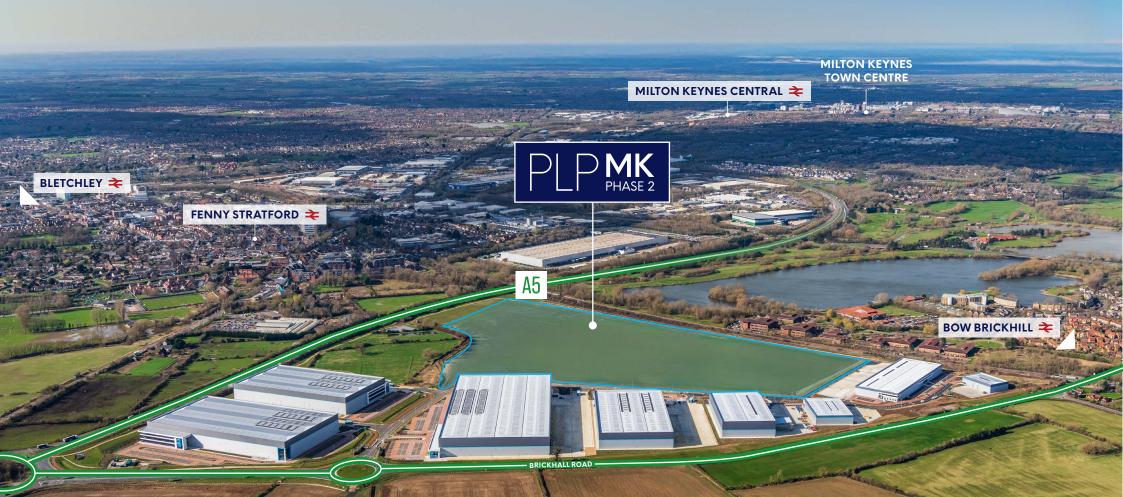

## PRIME LOGISTICS DEVELOPMENT

- Located just a 10 minute drive time from Junction 13 and 14 of the M1 motorway
- 89% of GB population within 4.5hr drive time
- Strong labour pool
- Situated at the heart of the Oxford to Cambridge Arc with a highly skilled and diversified workforce

## **DESTINATION OF CHOICE**

With immediate access to M1 J11A/J13/14, Milton Keynes offers an unrivalled strategic location at the centre of the UK's logistics market.