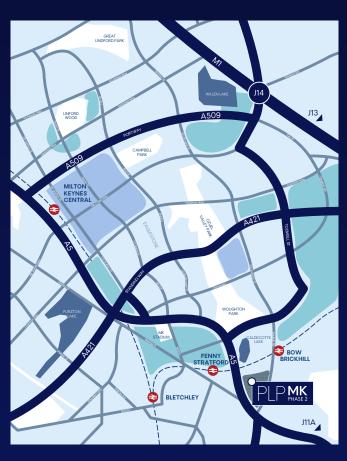

## **DESTINATION OF CHOICE**

With immediate access to M1 J11A/J13/14, Milton Keynes offers an unrivalled strategic location at the centre of the UK's logistics market.

## Map Key:

- Town Centre
- Residential
- Employment
- Leisure Parks
- Lakes

| ROADS          | MILES |
|----------------|-------|
| M1 (J14)       | 6     |
| M25            | 28    |
| Central London | 49    |
| Birmingham     | 73    |
| Leeds          | 149   |
| Manchester     | 154   |

| PORTS             | MILES |
|-------------------|-------|
| Tilbury           | 74    |
| London Thamesport | 95    |
| Southampton       | 111   |
| Felixstowe        | 115   |
| Immingham         | 151   |
| Liverpool         | 172   |

| AIR             | MILES |
|-----------------|-------|
| London Luton    | 20    |
| London Heathrow | 49    |
| London Stansted | 54    |
| Birmingham      | 65    |
| East Midlands   | 71    |
| London Gatwick  | 91    |