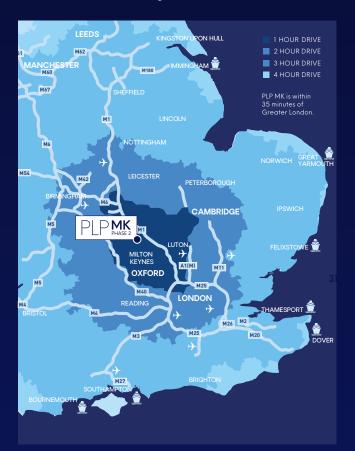

## PRIME LOGISTICS DEVELOPMENT

- Located just a 10 minute drive time from Junction 13 and 14 of the M1 motorway
- 89% of GB population within 4.5hr drive time
- Strong labour pool
- Situated at the heart of the Oxford to Cambridge Arc with a highly skilled and diversified workforce

## Map Key:

- Town Centre
- Residential
- Employment
- Leisure Parks
- Lakes

| ROADS          | MILES |
|----------------|-------|
| M1 (J14)       | 6     |
| M25            | 28    |
| Central London | 49    |
| Birmingham     | 73    |
| Leeds          | 149   |
| Manchester     | 154   |

| PORTS             | MILES |
|-------------------|-------|
| Tilbury           | 74    |
| London Thamesport | 95    |
| Southampton       | 111   |
| Felixstowe        | 115   |
| Immingham         | 151   |
| Liverpool         | 172   |

| AIR             | MILES |
|-----------------|-------|
| London Luton    | 20    |
| London Heathrow | 49    |
| London Stansted | 54    |
| Birmingham      | 65    |
| East Midlands   | 71    |
| London Gatwick  | 91    |