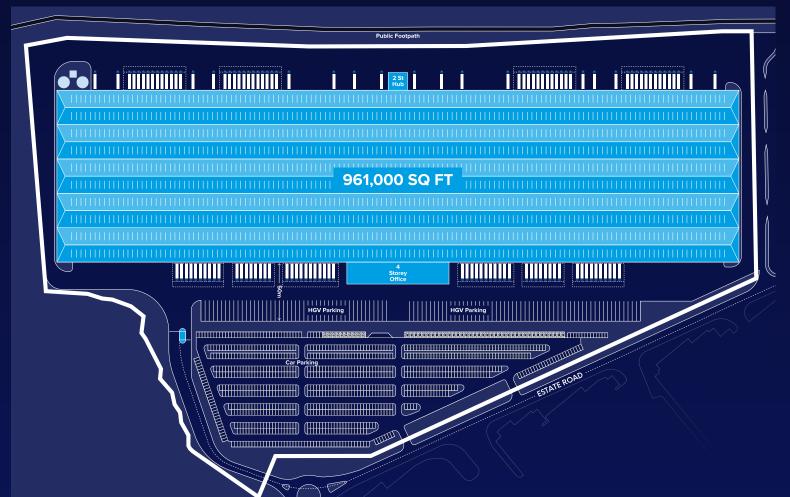

## OPTION 1

# SINGLE UNIT UP TO 1,100,000 SQ FT

|        | Ħ <sup>™</sup>      |                  | 4                | 0              |                 | $\longleftrightarrow$ |               |                 |                |
|--------|---------------------|------------------|------------------|----------------|-----------------|-----------------------|---------------|-----------------|----------------|
| UNIT   | RACK LEG<br>LOADING | FLOOR<br>LOADING | POWER<br>SUPPLY  | SECURE<br>YARD | CLEAR<br>HEIGHT | YARD<br>DEPTH         | DOCK<br>DOORS | LEVEL<br>ACCESS | EV<br>CHARGING |
| MK 226 | 117KN               | 50KN/M2          | Up to<br>1.4MVA* | Yes            | 18m             | 50m                   | 21            | 2               | Yes**          |
| MK 258 | 117KN               | 50KN/M2          | Up to<br>1.4MVA* | Yes            | 18m             | 50m                   | 20            | 2               | Yes**          |
| MK 502 | 130KN               | 80KN/M2          | Up to<br>2.8MVA* | Yes            | 21m             | 50m                   | 48            | 8               | Yes**          |