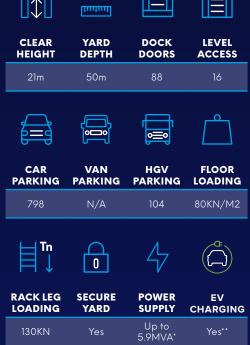

# SINGLE UNIT UP TO 1,100,000 SQ FT

|        | Ħ <sup>™</sup>      |                  | 4                | 0              |                 | $\longleftrightarrow$ |               |                 |                |
|--------|---------------------|------------------|------------------|----------------|-----------------|-----------------------|---------------|-----------------|----------------|
| UNIT   | RACK LEG<br>LOADING | FLOOR<br>LOADING | POWER<br>SUPPLY  | SECURE<br>YARD | CLEAR<br>HEIGHT | YARD<br>DEPTH         | DOCK<br>DOORS | LEVEL<br>ACCESS | EV<br>CHARGING |
| MK 226 | 117KN               | 50KN/M2          | Up to<br>1.4MVA* | Yes            | 18m             | 50m                   | 21            | 2               | Yes**          |
| MK 258 | 117KN               | 50KN/M2          | Up to<br>1.4MVA* | Yes            | 18m             | 50m                   | 20            | 2               | Yes**          |
| MK 502 | 130KN               | 80KN/M2          | Up to<br>2.8MVA* | Yes            | 21m             | 50m                   | 48            | 8               | Yes**          |