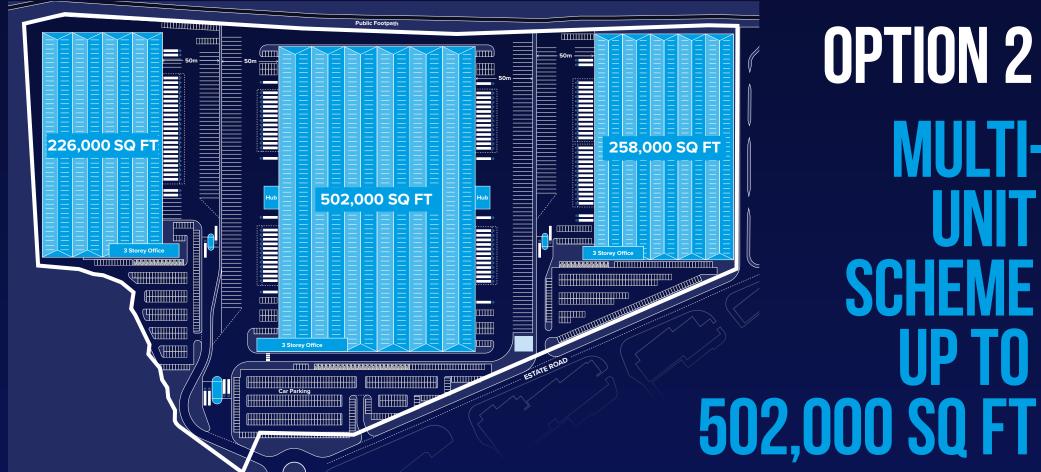

# SINGLE UNIT UP TO 1,100,000 SQ FT

|        | Ħ <sup>™</sup>      |                  | 4                | 0              |                 | $\longleftrightarrow$ |               |                 |                |
|--------|---------------------|------------------|------------------|----------------|-----------------|-----------------------|---------------|-----------------|----------------|
| UNIT   | RACK LEG<br>LOADING | FLOOR<br>LOADING | POWER<br>SUPPLY  | SECURE<br>YARD | CLEAR<br>HEIGHT | YARD<br>DEPTH         | DOCK<br>DOORS | LEVEL<br>ACCESS | EV<br>CHARGING |
| MK 226 | 117KN               | 50KN/M2          | Up to<br>1.4MVA* | Yes            | 18m             | 50m                   | 21            | 2               | Yes**          |
| MK 258 | 117KN               | 50KN/M2          | Up to<br>1.4MVA* | Yes            | 18m             | 50m                   | 20            | 2               | Yes**          |
| MK 502 | 130KN               | 80KN/M2          | Up to<br>2.8MVA* | Yes            | 21m             | 50m                   | 48            | 8               | Yes**          |