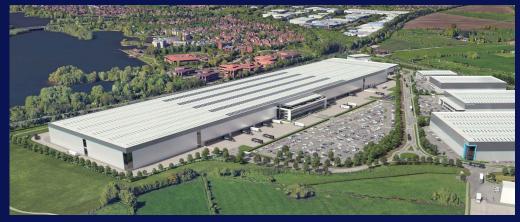

## OPTION 1

# SINGLE UNIT UP TO 1,100,000 SQ FT

|        | Ħ <sup>™</sup>      |                  | 4                | 0              |                 | $\longleftrightarrow$ |               |                 |                |
|--------|---------------------|------------------|------------------|----------------|-----------------|-----------------------|---------------|-----------------|----------------|
| UNIT   | RACK LEG<br>LOADING | FLOOR<br>LOADING | POWER<br>SUPPLY  | SECURE<br>YARD | CLEAR<br>HEIGHT | YARD<br>DEPTH         | DOCK<br>DOORS | LEVEL<br>ACCESS | EV<br>CHARGING |
| MK 226 | 117KN               | 50KN/M2          | Up to<br>1.4MVA* | Yes            | 18m             | 50m                   | 21            | 2               | Yes**          |
| MK 258 | 117KN               | 50KN/M2          | Up to<br>1.4MVA* | Yes            | 18m             | 50m                   | 20            | 2               | Yes**          |
| MK 502 | 130KN               | 80KN/M2          | Up to<br>2.8MVA* | Yes            | 21m             | 50m                   | 48            | 8               | Yes**          |